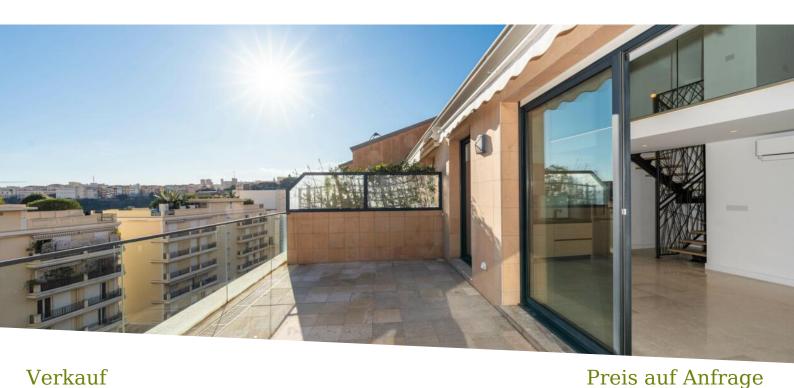

### Verkauf

#### Produkttyp Penthouse/Roof Wohnfläche 132 m<sup>2</sup> Salles de bains 2 Charges annuelles 7 500 €

| Zimmer                          |
|---------------------------------|
| 4 Zimmer                        |
| Terrasse Fläche<br><b>32 m²</b> |
| Parkplatze<br><b>2</b>          |
| Zustand<br>Neubau               |

| District <b>Condamine</b>     |
|-------------------------------|
| Chambres<br><b>3</b>          |
| Stockwerk<br><b>7</b>         |
| Hinweis <b>SP-YF-84743247</b> |

Spark & Partners
Tél: +377 97 77 70 00 hello@spark-estate.com www.spark-estate.com