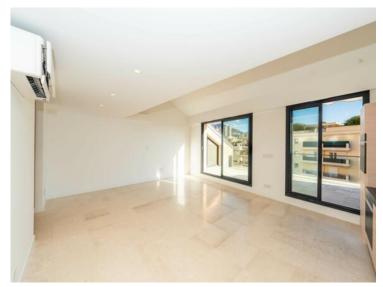

#### Produkttyp Penthouse/Roof Wohnfläche 132 m<sup>2</sup> Salles de bains 2 Charges annuelles 7 500 €

| Zimmer                          |
|---------------------------------|
| 4 Zimmer                        |
| Terrasse Fläche<br><b>32 m²</b> |
| Parkplatze<br><b>2</b>          |
| Zustand<br>Neubau               |