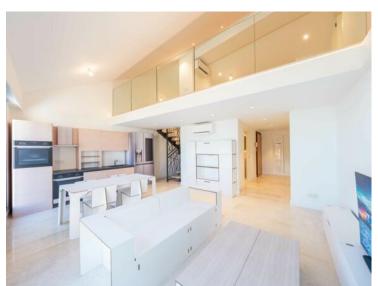

#### Produkttyp Penthouse/Roof Wohnfläche 132 m<sup>2</sup> Salles de bains 2 Charges annuelles 7 500 €

| Zimmer                          |
|---------------------------------|
| 4 Zimmer                        |
| Terrasse Fläche<br><b>32 m²</b> |
| Parkplatze<br><b>2</b>          |
| Zustand<br>Neubau               |