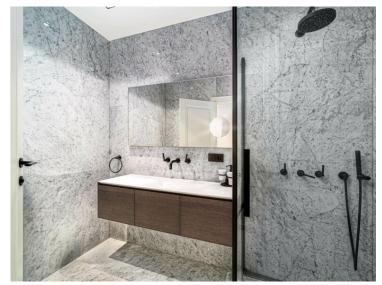

## 14 500 000 €

| Produkttyp      | Zimmer          | Gebäude              | District      |
|-----------------|-----------------|----------------------|---------------|
| <b>Wohnung</b>  | 3 Zimmer        | <b>Seaside Plaza</b> | Fontvieille   |
| Wohnfläche      | Terrasse Fläche | Totale Fläche        | Chambres      |
| <b>139 m²</b>   | <b>72 m</b> ²   | <b>211 m</b> ²       | <b>2</b>      |
| Salles de bains | Parkplatz       | Keller               | Zustand       |
| <b>2</b>        | <b>1</b>        | <b>1</b>             | <b>Neubau</b> |
| Hinweis         |                 |                      |               |