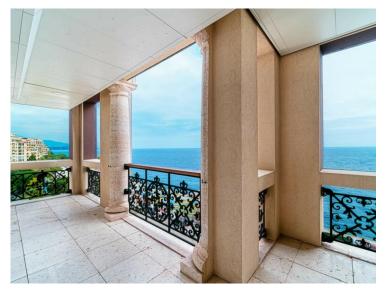

## 14 500 000 €

| Produkttyp      | Zimmer          | Gebäude              | District      |
|-----------------|-----------------|----------------------|---------------|
| <b>Wohnung</b>  | 3 Zimmer        | <b>Seaside Plaza</b> | Fontvieille   |
| Wohnfläche      | Terrasse Fläche | Totale Fläche        | Chambres      |
| <b>139 m²</b>   | <b>72 m</b> ²   | <b>211 m</b> ²       | <b>2</b>      |
| Salles de bains | Parkplatz       | Keller               | Zustand       |
| <b>2</b>        | <b>1</b>        | <b>1</b>             | <b>Neubau</b> |
| Hinweis         |                 |                      |               |

## MonteCarlo-RealEstate.com

Hinweis: IML-SP7