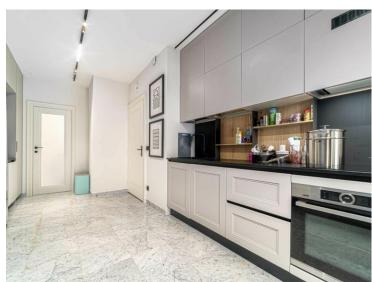

## 14 500 000 €

| Produkttyp      | Zimmer          | Gebäude              | District      |
|-----------------|-----------------|----------------------|---------------|
| <b>Wohnung</b>  | 3 Zimmer        | <b>Seaside Plaza</b> | Fontvieille   |
| Wohnfläche      | Terrasse Fläche | Totale Fläche        | Chambres      |
| <b>139 m²</b>   | <b>72 m</b> ²   | <b>211 m</b> ²       | <b>2</b>      |
| Salles de bains | Parkplatz       | Keller               | Zustand       |
| <b>2</b>        | <b>1</b>        | <b>1</b>             | <b>Neubau</b> |
| Hinweis         |                 |                      |               |