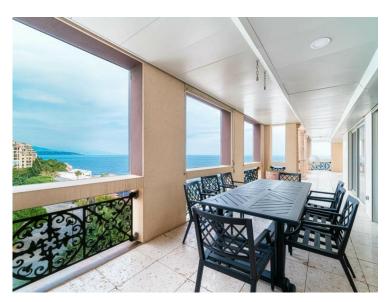

## 14 500 000 €

| Produkttyp      | Zimmer          | Gebäude              | District      |
|-----------------|-----------------|----------------------|---------------|
| <b>Wohnung</b>  | 3 Zimmer        | <b>Seaside Plaza</b> | Fontvieille   |
| Wohnfläche      | Terrasse Fläche | Totale Fläche        | Chambres      |
| <b>139 m²</b>   | <b>72 m</b> ²   | <b>211 m</b> ²       | <b>2</b>      |
| Salles de bains | Parkplatz       | Keller               | Zustand       |
| <b>2</b>        | <b>1</b>        | <b>1</b>             | <b>Neubau</b> |
| Hinweis         |                 |                      |               |