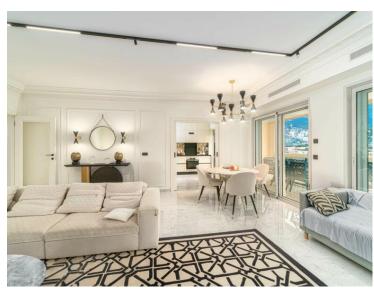

## 14 500 000 €

| Produkttyp      | Zimmer          | Gebäude              | District      |
|-----------------|-----------------|----------------------|---------------|
| <b>Wohnung</b>  | 3 Zimmer        | <b>Seaside Plaza</b> | Fontvieille   |
| Wohnfläche      | Terrasse Fläche | Totale Fläche        | Chambres      |
| <b>139 m²</b>   | <b>72 m</b> ²   | <b>211 m</b> ²       | <b>2</b>      |
| Salles de bains | Parkplatz       | Keller               | Zustand       |
| <b>2</b>        | <b>1</b>        | <b>1</b>             | <b>Neubau</b> |
| Hinweis         |                 |                      |               |