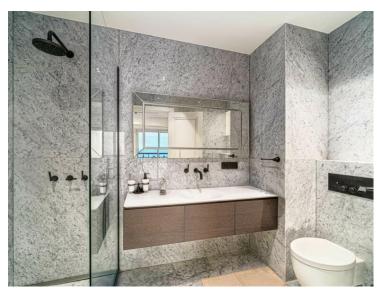

## 14 500 000 €

| Produkttyp      | Zimmer          | Gebäude              | District      |
|-----------------|-----------------|----------------------|---------------|
| <b>Wohnung</b>  | 3 Zimmer        | <b>Seaside Plaza</b> | Fontvieille   |
| Wohnfläche      | Terrasse Fläche | Totale Fläche        | Chambres      |
| <b>139 m²</b>   | <b>72 m</b> ²   | <b>211 m</b> ²       | <b>2</b>      |
| Salles de bains | Parkplatz       | Keller               | Zustand       |
| <b>2</b>        | <b>1</b>        | <b>1</b>             | <b>Neubau</b> |
| Hinweis         |                 |                      |               |