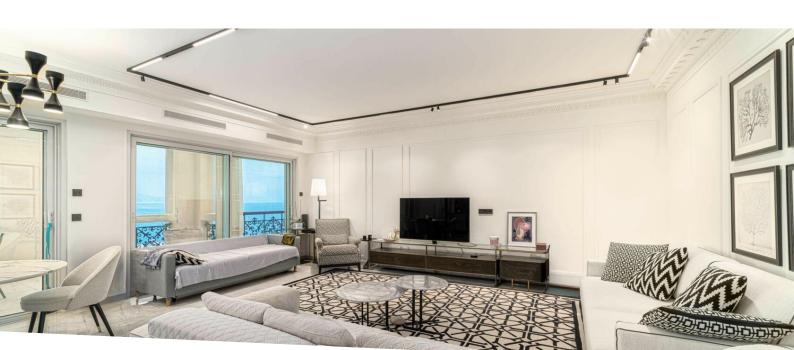

## 14 500 000 €

| Produkttyp      | Zimmer          | Gebäude              | District      |
|-----------------|-----------------|----------------------|---------------|
| <b>Wohnung</b>  | 3 Zimmer        | <b>Seaside Plaza</b> | Fontvieille   |
| Wohnfläche      | Terrasse Fläche | Totale Fläche        | Chambres      |
| <b>139 m²</b>   | <b>72 m</b> ²   | <b>211 m</b> ²       | <b>2</b>      |
| Salles de bains | Parkplatz       | Keller               | Zustand       |
| <b>2</b>        | <b>1</b>        | <b>1</b>             | <b>Neubau</b> |
| Hinweis         |                 |                      |               |