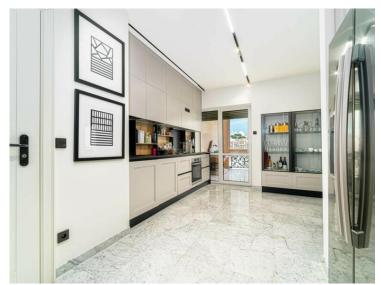

## 14 500 000 €

| Produkttyp      | Zimmer          | Gebäude              | District      |
|-----------------|-----------------|----------------------|---------------|
| <b>Wohnung</b>  | 3 Zimmer        | <b>Seaside Plaza</b> | Fontvieille   |
| Wohnfläche      | Terrasse Fläche | Totale Fläche        | Chambres      |
| <b>139 m²</b>   | <b>72 m</b> ²   | <b>211 m</b> ²       | <b>2</b>      |
| Salles de bains | Parkplatz       | Keller               | Zustand       |
| <b>2</b>        | <b>1</b>        | <b>1</b>             | <b>Neubau</b> |
| Hinweis         |                 |                      |               |