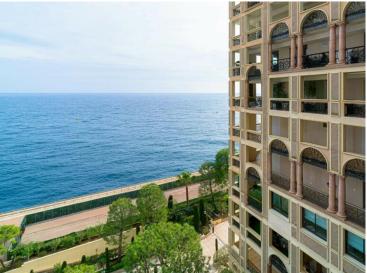

## 14 500 000 €

| Produkttyp      | Zimmer          | Gebäude              | District      |
|-----------------|-----------------|----------------------|---------------|
| <b>Wohnung</b>  | 3 Zimmer        | <b>Seaside Plaza</b> | Fontvieille   |
| Wohnfläche      | Terrasse Fläche | Totale Fläche        | Chambres      |
| <b>139 m²</b>   | <b>72 m</b> ²   | <b>211 m</b> ²       | <b>2</b>      |
| Salles de bains | Parkplatz       | Keller               | Zustand       |
| <b>2</b>        | <b>1</b>        | <b>1</b>             | <b>Neubau</b> |
| Hinweis         |                 |                      |               |