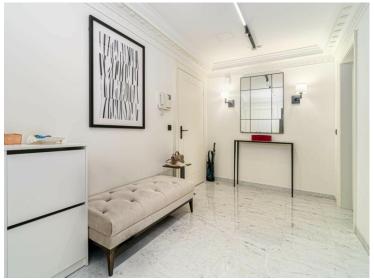

## 14 500 000 €

| Produkttyp      | Zimmer          | Gebäude              | District      |
|-----------------|-----------------|----------------------|---------------|
| <b>Wohnung</b>  | 3 Zimmer        | <b>Seaside Plaza</b> | Fontvieille   |
| Wohnfläche      | Terrasse Fläche | Totale Fläche        | Chambres      |
| <b>139 m²</b>   | <b>72 m</b> ²   | <b>211 m</b> ²       | <b>2</b>      |
| Salles de bains | Parkplatz       | Keller               | Zustand       |
| <b>2</b>        | <b>1</b>        | <b>1</b>             | <b>Neubau</b> |
| Hinweis         |                 |                      |               |