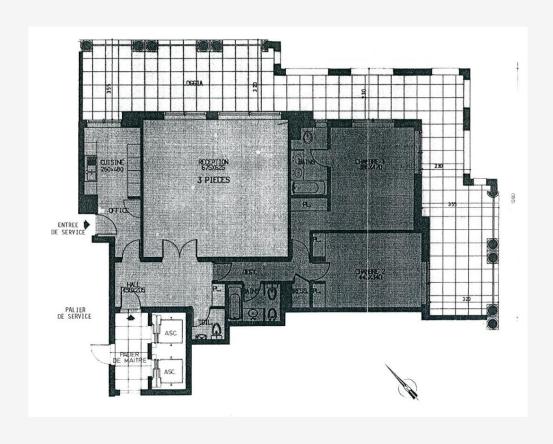

## 14 500 000 €

| Produkttyp      | Zimmer          | Gebäude              | District      |
|-----------------|-----------------|----------------------|---------------|
| <b>Wohnung</b>  | 3 Zimmer        | <b>Seaside Plaza</b> | Fontvieille   |
| Wohnfläche      | Terrasse Fläche | Totale Fläche        | Chambres      |
| <b>139 m²</b>   | <b>72 m</b> ²   | <b>211 m</b> ²       | <b>2</b>      |
| Salles de bains | Parkplatz       | Keller               | Zustand       |
| <b>2</b>        | <b>1</b>        | <b>1</b>             | <b>Neubau</b> |
| Hinweis         |                 |                      |               |