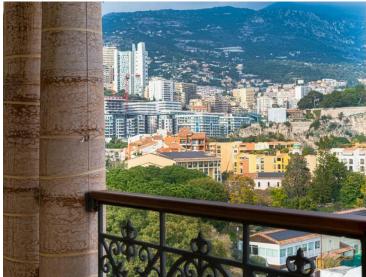

## 14 500 000 €

| Produkttyp      | Zimmer          | Gebäude              | District      |
|-----------------|-----------------|----------------------|---------------|
| <b>Wohnung</b>  | 3 Zimmer        | <b>Seaside Plaza</b> | Fontvieille   |
| Wohnfläche      | Terrasse Fläche | Totale Fläche        | Chambres      |
| <b>139 m²</b>   | <b>72 m</b> ²   | <b>211 m</b> ²       | <b>2</b>      |
| Salles de bains | Parkplatz       | Keller               | Zustand       |
| <b>2</b>        | <b>1</b>        | <b>1</b>             | <b>Neubau</b> |
| Hinweis         |                 |                      |               |

## MonteCarlo-RealEstate.com

Hinweis: IML-SP7