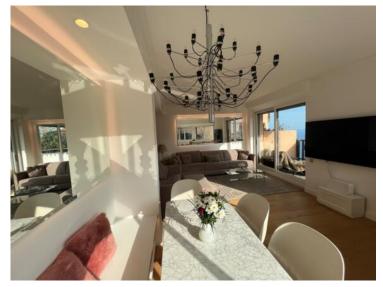

| Parc Saint Roman | <b>La Rousse - Saint</b> |
|                               |                 |                  | Roman                    |
| Wohnfläche                    | Terrasse Fläche | Totale Fläche    | Chambre                  |
| <b>79 m²</b>                  | <b>16 m²</b>    | <b>95 m</b> ²    | <b>1</b>                 |
| Salles de bains               | Parkplatz       | Keller           | Stockwerk                |
| <b>2</b>                      | <b>1</b>        | <b>1</b>         | <b>6</b>                 |
| Zustand Prestations luxueuses | Mischnutzung    | Verfügbar ab     | Hinweis                  |
|                               | <b>Ja</b>       | Immédiatement    | VG - PSR TOUR 2P         |





















# MonteCarlo-RealEstate.com



















# MonteCarlo-RealEstate.com



Hinweis: VG - PSR TOUR 2P

















# MonteCarlo-RealEstate.com



Hinweis: VG - PSR TOUR 2P

















### MonteCarlo-RealEstate.com



Hinweis: VG - PSR TOUR 2P