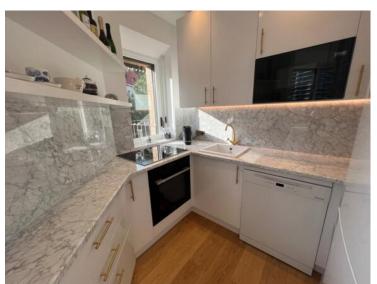

| Parc Saint Roman | <b>La Rousse - Saint</b> |
|                               |                 |                  | Roman                    |
| Wohnfläche                    | Terrasse Fläche | Totale Fläche    | Chambre                  |
| <b>79 m²</b>                  | <b>16 m²</b>    | <b>95 m</b> ²    | <b>1</b>                 |
| Salles de bains               | Parkplatz       | Keller           | Stockwerk                |
| <b>2</b>                      | <b>1</b>        | <b>1</b>         | <b>6</b>                 |
| Zustand Prestations luxueuses | Mischnutzung    | Verfügbar ab     | Hinweis                  |
|                               | <b>Ja</b>       | Immédiatement    | VG - PSR TOUR 2P         |





















# MonteCarlo-RealEstate.com



















# MonteCarlo-RealEstate.com



Hinweis: VG - PSR TOUR 2P

















# MonteCarlo-RealEstate.com



Hinweis: VG - PSR TOUR 2P

















### MonteCarlo-RealEstate.com



Hinweis: VG - PSR TOUR 2P