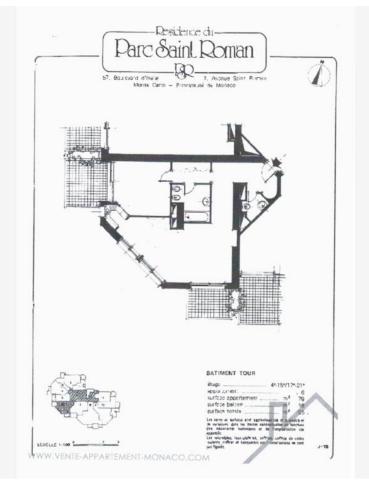

### Verkauf 4 900 000 €

| Produkttyp                    | Zimmer          | Gebäude          | District                 |
|-------------------------------|-----------------|------------------|--------------------------|
| <b>Wohnung</b>                | 2 Zimmer        | Parc Saint Roman | <b>La Rousse - Saint</b> |
|                               |                 |                  | Roman                    |
| Wohnfläche                    | Terrasse Fläche | Totale Fläche    | Chambre                  |
| <b>79 m²</b>                  | <b>16 m²</b>    | <b>95 m</b> ²    | <b>1</b>                 |
| Salles de bains               | Parkplatz       | Keller           | Stockwerk                |
| <b>2</b>                      | <b>1</b>        | <b>1</b>         | <b>6</b>                 |
| Zustand Prestations luxueuses | Mischnutzung    | Verfügbar ab     | Hinweis                  |
|                               | <b>Ja</b>       | Immédiatement    | VG - PSR TOUR 2P         |