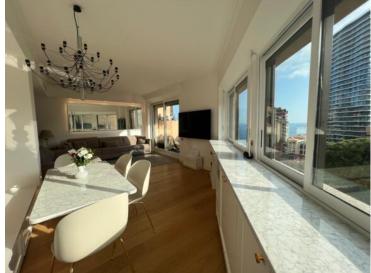

### Verkauf 4 900 000 €

| Produkttyp                    | Zimmer          | Gebäude          | District                 |
|-------------------------------|-----------------|------------------|--------------------------|
| <b>Wohnung</b>                | 2 Zimmer        | Parc Saint Roman | <b>La Rousse - Saint</b> |
|                               |                 |                  | Roman                    |
| Wohnfläche                    | Terrasse Fläche | Totale Fläche    | Chambre                  |
| <b>79 m²</b>                  | <b>16 m²</b>    | <b>95 m</b> ²    | <b>1</b>                 |
| Salles de bains               | Parkplatz       | Keller           | Stockwerk                |
| <b>2</b>                      | <b>1</b>        | <b>1</b>         | <b>6</b>                 |
| Zustand Prestations luxueuses | Mischnutzung    | Verfügbar ab     | Hinweis                  |
|                               | <b>Ja</b>       | Immédiatement    | VG - PSR TOUR 2P         |

# MonteCarlo-RealEstate.com

Hinweis: VG - PSR TOUR 2P