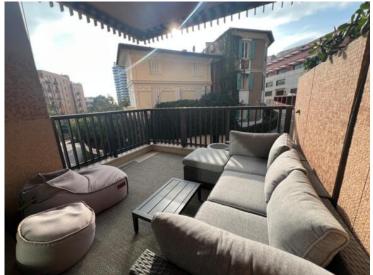

### Verkauf 4 900 000 €

| Produkttyp                    | Zimmer          | Gebäude          | District                 |
|-------------------------------|-----------------|------------------|--------------------------|
| <b>Wohnung</b>                | 2 Zimmer        | Parc Saint Roman | <b>La Rousse - Saint</b> |
|                               |                 |                  | Roman                    |
| Wohnfläche                    | Terrasse Fläche | Totale Fläche    | Chambre                  |
| <b>79 m²</b>                  | <b>16 m²</b>    | <b>95 m</b> ²    | <b>1</b>                 |
| Salles de bains               | Parkplatz       | Keller           | Stockwerk                |
| <b>2</b>                      | <b>1</b>        | <b>1</b>         | <b>6</b>                 |
| Zustand Prestations luxueuses | Mischnutzung    | Verfügbar ab     | Hinweis                  |
|                               | <b>Ja</b>       | Immédiatement    | VG - PSR TOUR 2P         |