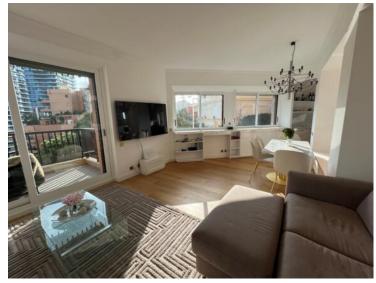

### Verkauf 4 900 000 €

| Produkttyp                    | Zimmer          | Gebäude          | District                 |
|-------------------------------|-----------------|------------------|--------------------------|
| <b>Wohnung</b>                | 2 Zimmer        | Parc Saint Roman | <b>La Rousse - Saint</b> |
|                               |                 |                  | Roman                    |
| Wohnfläche                    | Terrasse Fläche | Totale Fläche    | Chambre                  |
| <b>79 m²</b>                  | <b>16 m²</b>    | <b>95 m</b> ²    | <b>1</b>                 |
| Salles de bains               | Parkplatz       | Keller           | Stockwerk                |
| <b>2</b>                      | <b>1</b>        | <b>1</b>         | <b>6</b>                 |
| Zustand Prestations luxueuses | Mischnutzung    | Verfügbar ab     | Hinweis                  |
|                               | <b>Ja</b>       | Immédiatement    | VG - PSR TOUR 2P         |