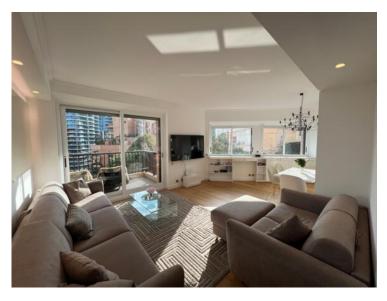

| Parc Saint Roman | <b>La Rousse - Saint</b> |
|                               |                 |                  | Roman                    |
| Wohnfläche                    | Terrasse Fläche | Totale Fläche    | Chambre                  |
| <b>79 m²</b>                  | <b>16 m²</b>    | <b>95 m</b> ²    | <b>1</b>                 |
| Salles de bains               | Parkplatz       | Keller           | Stockwerk                |
| <b>2</b>                      | <b>1</b>        | <b>1</b>         | <b>6</b>                 |
| Zustand Prestations luxueuses | Mischnutzung    | Verfügbar ab     | Hinweis                  |
|                               | <b>Ja</b>       | Immédiatement    | VG - PSR TOUR 2P         |





















# MonteCarlo-RealEstate.com



















# MonteCarlo-RealEstate.com



Hinweis: VG - PSR TOUR 2P

















# MonteCarlo-RealEstate.com



Hinweis: VG - PSR TOUR 2P

















### MonteCarlo-RealEstate.com



Hinweis: VG - PSR TOUR 2P