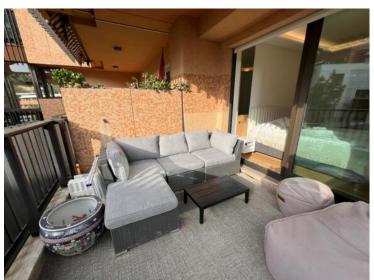

### Verkauf 4 900 000 €

| Produkttyp                    | Zimmer          | Gebäude          | District                 |
|-------------------------------|-----------------|------------------|--------------------------|
| <b>Wohnung</b>                | 2 Zimmer        | Parc Saint Roman | <b>La Rousse - Saint</b> |
|                               |                 |                  | Roman                    |
| Wohnfläche                    | Terrasse Fläche | Totale Fläche    | Chambre                  |
| <b>79 m²</b>                  | <b>16 m²</b>    | <b>95 m</b> ²    | <b>1</b>                 |
| Salles de bains               | Parkplatz       | Keller           | Stockwerk                |
| <b>2</b>                      | <b>1</b>        | <b>1</b>         | <b>6</b>                 |
| Zustand Prestations luxueuses | Mischnutzung    | Verfügbar ab     | Hinweis                  |
|                               | <b>Ja</b>       | Immédiatement    | VG - PSR TOUR 2P         |

# MonteCarlo-RealEstate.com

Hinweis: VG - PSR TOUR 2P