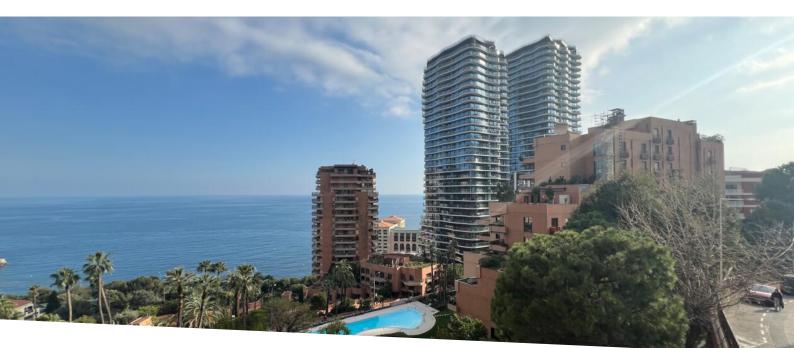

### Verkauf 4 900 000 €

| Produkttyp                    | Zimmer          | Gebäude          | District                 |
|-------------------------------|-----------------|------------------|--------------------------|
| <b>Wohnung</b>                | 2 Zimmer        | Parc Saint Roman | <b>La Rousse - Saint</b> |
|                               |                 |                  | Roman                    |
| Wohnfläche                    | Terrasse Fläche | Totale Fläche    | Chambre                  |
| <b>79 m²</b>                  | <b>16 m²</b>    | <b>95 m</b> ²    | <b>1</b>                 |
| Salles de bains               | Parkplatz       | Keller           | Stockwerk                |
| <b>2</b>                      | <b>1</b>        | <b>1</b>         | <b>6</b>                 |
| Zustand Prestations luxueuses | Mischnutzung    | Verfügbar ab     | Hinweis                  |
|                               | <b>Ja</b>       | Immédiatement    | VG - PSR TOUR 2P         |