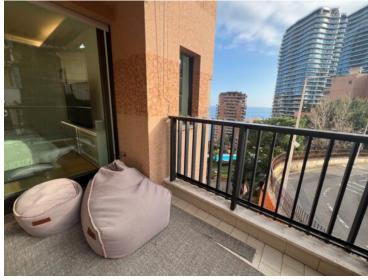

### Verkauf 4 900 000 €

| Produkttyp                    | Zimmer          | Gebäude          | District                 |
|-------------------------------|-----------------|------------------|--------------------------|
| <b>Wohnung</b>                | 2 Zimmer        | Parc Saint Roman | <b>La Rousse - Saint</b> |
|                               |                 |                  | Roman                    |
| Wohnfläche                    | Terrasse Fläche | Totale Fläche    | Chambre                  |
| <b>79 m²</b>                  | <b>16 m²</b>    | <b>95 m</b> ²    | <b>1</b>                 |
| Salles de bains               | Parkplatz       | Keller           | Stockwerk                |
| <b>2</b>                      | <b>1</b>        | <b>1</b>         | <b>6</b>                 |
| Zustand Prestations luxueuses | Mischnutzung    | Verfügbar ab     | Hinweis                  |
|                               | <b>Ja</b>       | Immédiatement    | VG - PSR TOUR 2P         |