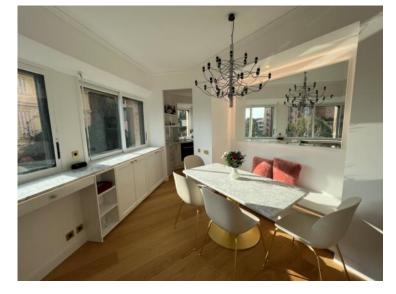

### Verkauf 4 900 000 €

| Produkttyp                    | Zimmer          | Gebäude          | District                 |
|-------------------------------|-----------------|------------------|--------------------------|
| <b>Wohnung</b>                | 2 Zimmer        | Parc Saint Roman | <b>La Rousse - Saint</b> |
|                               |                 |                  | Roman                    |
| Wohnfläche                    | Terrasse Fläche | Totale Fläche    | Chambre                  |
| <b>79 m²</b>                  | <b>16 m²</b>    | <b>95 m</b> ²    | <b>1</b>                 |
| Salles de bains               | Parkplatz       | Keller           | Stockwerk                |
| <b>2</b>                      | <b>1</b>        | <b>1</b>         | <b>6</b>                 |
| Zustand Prestations luxueuses | Mischnutzung    | Verfügbar ab     | Hinweis                  |
|                               | <b>Ja</b>       | Immédiatement    | VG - PSR TOUR 2P         |

# MonteCarlo-RealEstate.com