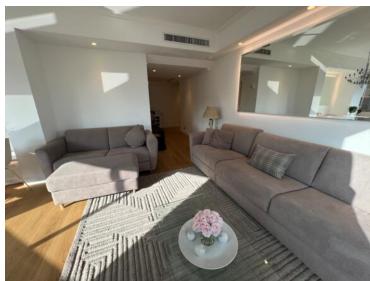

### Verkauf 4 900 000 €

| Produkttyp                    | Zimmer          | Gebäude          | District                 |
|-------------------------------|-----------------|------------------|--------------------------|
| <b>Wohnung</b>                | 2 Zimmer        | Parc Saint Roman | <b>La Rousse - Saint</b> |
|                               |                 |                  | Roman                    |
| Wohnfläche                    | Terrasse Fläche | Totale Fläche    | Chambre                  |
| <b>79 m²</b>                  | <b>16 m²</b>    | <b>95 m</b> ²    | <b>1</b>                 |
| Salles de bains               | Parkplatz       | Keller           | Stockwerk                |
| <b>2</b>                      | <b>1</b>        | <b>1</b>         | <b>6</b>                 |
| Zustand Prestations luxueuses | Mischnutzung    | Verfügbar ab     | Hinweis                  |
|                               | <b>Ja</b>       | Immédiatement    | VG - PSR TOUR 2P         |

### MonteCarlo-RealEstate.com

Hinweis: VG - PSR TOUR 2P