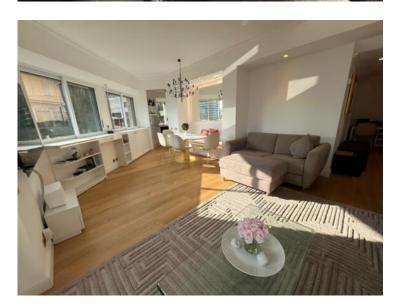

### Verkauf 4 900 000 €

| Produkttyp                    | Zimmer          | Gebäude          | District                 |
|-------------------------------|-----------------|------------------|--------------------------|
| <b>Wohnung</b>                | 2 Zimmer        | Parc Saint Roman | <b>La Rousse - Saint</b> |
|                               |                 |                  | Roman                    |
| Wohnfläche                    | Terrasse Fläche | Totale Fläche    | Chambre                  |
| <b>79 m²</b>                  | <b>16 m²</b>    | <b>95 m</b> ²    | <b>1</b>                 |
| Salles de bains               | Parkplatz       | Keller           | Stockwerk                |
| <b>2</b>                      | <b>1</b>        | <b>1</b>         | <b>6</b>                 |
| Zustand Prestations luxueuses | Mischnutzung    | Verfügbar ab     | Hinweis                  |
|                               | <b>Ja</b>       | Immédiatement    | VG - PSR TOUR 2P         |

# MonteCarlo-RealEstate.com

Hinweis: VG - PSR TOUR 2P