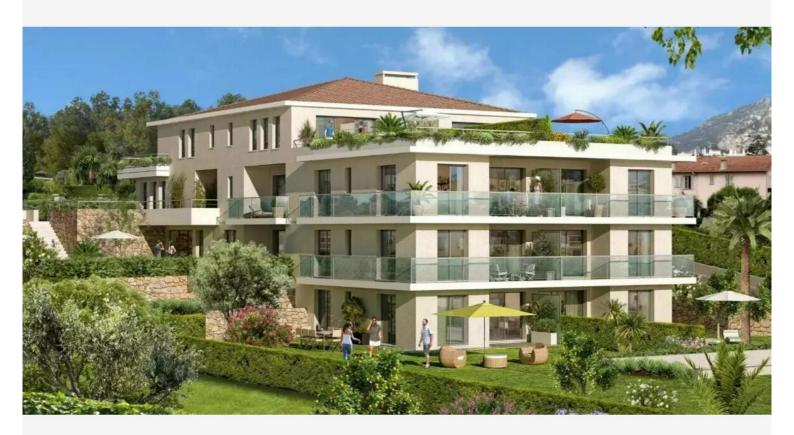

#### Produkttyp Zimmer District Stadt Wohnung 2 Zimmer **Cap Martin Roquebrune-Cap-**Martin Land Wohnfläche Terrasse Fläche Totale Fläche 46 m<sup>2</sup> 10 m<sup>2</sup> Frankreich 56 m<sup>2</sup> Chambre Salle de bains Keller Parkplatz 1 1 1 1 Zustand Verfügbar ab Hinweis **Prestations luxueuses** Libre SP-RB-85630738