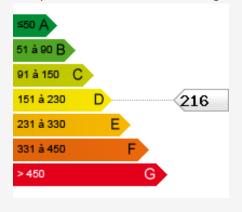

2, RUE DU GABIAN-C/° IBC 3 ETG - BUREAU EXCLUSIF N° 707 98000 MONACO 98000 Monaco

> Tél: +33 6 21 41 65 39 monaco@waldhof.fr waldhof.fr



#### Verkauf

Produkttyp **Wohnung** 

Wohnfläche
70 m²

Zimmer **3 Zimmer** 

Totale Fläche 140 m² Stadt

Roquebrune-Cap-Martin 85628375 1 190 000 €

Land Frankreich







### MonteCarlo-RealEstate.com



Hinweis: 85628375



Tél: +33 6 21 41 65 39 monaco@waldhof.fr waldhof.fr

















# MonteCarlo-RealEstate.com

Hinweis: 85628375



Tél: +33 6 21 41 65 39 monaco@waldhof.fr waldhof.fr

















# MonteCarlo-RealEstate.com

5/4

Hinweis: 85628375



Tél : +33 6 21 41 65 39 monaco@waldhof.fr waldhof.fr







#### Diagnostique de Performances Énergétiques