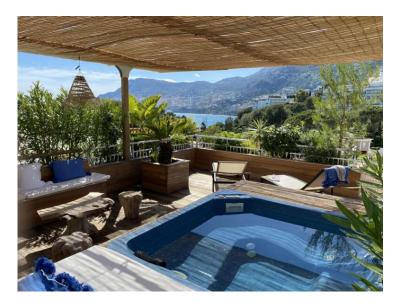

#### Verkauf

Produkttyp **Wohnung** 

Wohnfläche
70 m²

Zimmer **3 Zimmer** 

Totale Fläche 140 m² Stadt

Roquebrune-Cap-Martin 85628375 1 190 000 €

Land Frankreich