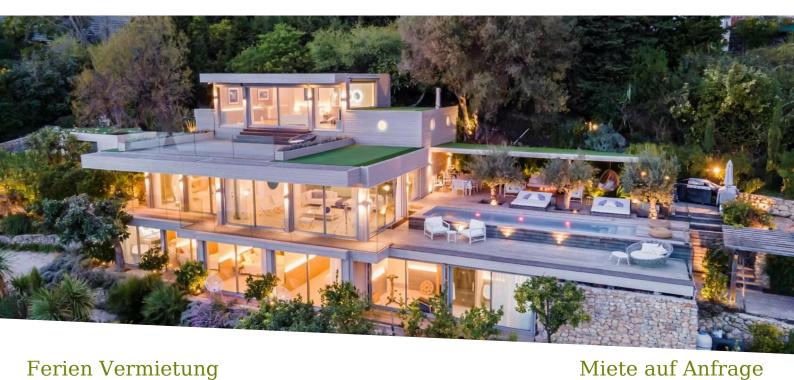

#### Ferien Vermietung

| Produkttyp<br><b>Haus</b>    |  |
|------------------------------|--|
| Wohnfläche<br><b>368 m</b> ² |  |
| Hinweis<br><b>4815772</b>    |  |

Totale Fläche 2 600 m<sup>2</sup>

Zimmer

+5 Zimmer

#### Stadt Roquebrune-Capcharbines

Land **Frankreich** Parkplatz