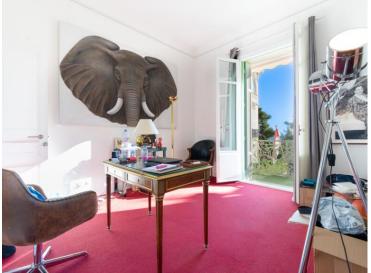

#### Exclusivité

| Zimmer          | Gebäude              |
|-----------------|----------------------|
| <b>6</b>        | <b>Villa Nenette</b> |
| Terrasse Fläche | Totale Fläche        |
| <b>65 m²</b>    | <b>660 m²</b>        |
| Parkplatz       | Keller               |
| <b>1</b>        | <b>1</b>             |
| Hinweis         |                      |