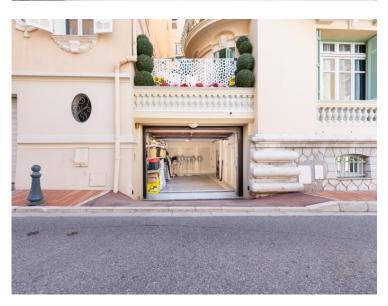

#### Exclusivité

| Zimmer          | Gebäude              |
|-----------------|----------------------|
| <b>6</b>        | <b>Villa Nenette</b> |
| Terrasse Fläche | Totale Fläche        |
| <b>65 m²</b>    | <b>660 m²</b>        |
| Parkplatz       | Keller               |
| <b>1</b>        | <b>1</b>             |
| Hinweis         |                      |