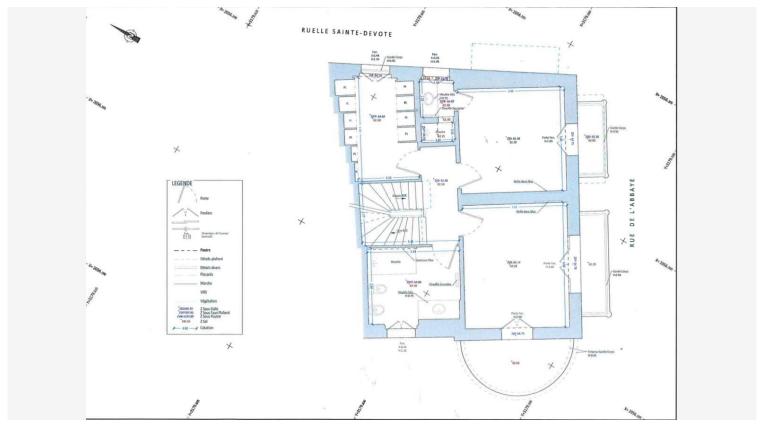

#### Exclusivité

| Zimmer          | Gebäude              |
|-----------------|----------------------|
| <b>6</b>        | <b>Villa Nenette</b> |
| Terrasse Fläche | Totale Fläche        |
| <b>65 m²</b>    | <b>660 m²</b>        |
| Parkplatz       | Keller               |
| <b>1</b>        | <b>1</b>             |
| Hinweis         |                      |