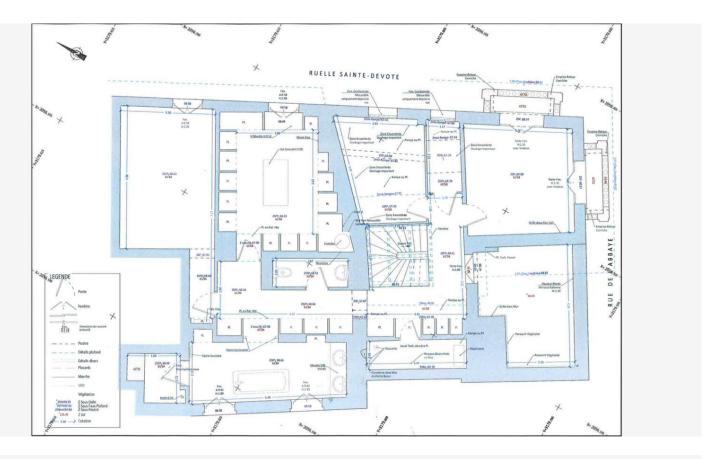

#### Exclusivité

| Zimmer          | Gebäude              |
|-----------------|----------------------|
| <b>6</b>        | <b>Villa Nenette</b> |
| Terrasse Fläche | Totale Fläche        |
| <b>65 m²</b>    | <b>660 m²</b>        |
| Parkplatz       | Keller               |
| <b>1</b>        | <b>1</b>             |
| Hinweis         |                      |