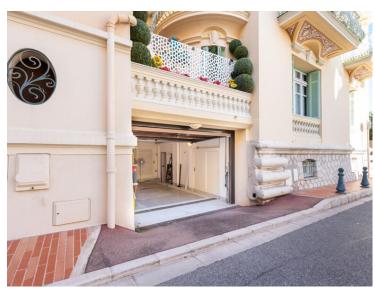

#### Exclusivité

| Zimmer          | Gebäude              |
|-----------------|----------------------|
| <b>6</b>        | <b>Villa Nenette</b> |
| Terrasse Fläche | Totale Fläche        |
| <b>65 m²</b>    | <b>660 m²</b>        |
| Parkplatz       | Keller               |
| <b>1</b>        | <b>1</b>             |
| Hinweis         |                      |