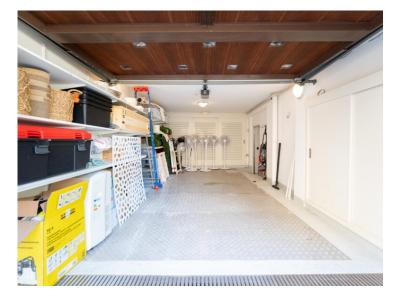

#### Exclusivité

| Zimmer          | Gebäude              |
|-----------------|----------------------|
| <b>6</b>        | <b>Villa Nenette</b> |
| Terrasse Fläche | Totale Fläche        |
| <b>65 m²</b>    | <b>660 m²</b>        |
| Parkplatz       | Keller               |
| <b>1</b>        | <b>1</b>             |
| Hinweis         |                      |