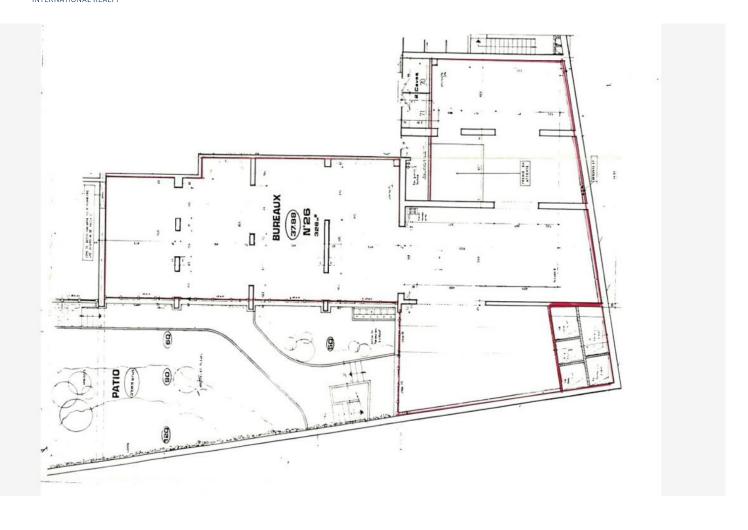

## Vente professionnelle

Produkttyp
Büro

Wohnfläche
328 m²

Zimmer
6

Parkplatze
2

Gebäude Le Montaigne A

Hinweis
Montaignebureau/MC2

16 700 000 €