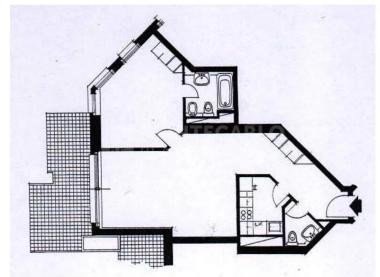

## Verkauf Exclusivité 3 490 000 €

| Produkttyp        | Zimmer                           | Gebäude          | District <b>La Rousse - Saint</b> |
|-------------------|----------------------------------|------------------|-----------------------------------|
| <b>Wohnung</b>    | 2 Zimmer                         | Parc Saint Roman |                                   |
|                   |                                  |                  | Roman                             |
| Wohnfläche        | Terrasse Fläche                  | Totale Fläche    | Chambre                           |
| <b>71 m²</b>      | <b>12 m</b> ²                    | <b>83 m</b> ²    | <b>1</b>                          |
| Salles de bains   | Parkplatz                        | Keller           | Stockwerk                         |
| <b>2</b>          | <b>1</b>                         | <b>1</b>         | <b>9</b>                          |
| Charges annuelles | Zustand <b>Zum Aktualisieren</b> | Mischnutzung     | Verfügbar ab                      |
| <b>14 000 €</b>   |                                  | <b>Ja</b>        | <b>Sous peu</b>                   |
| Hinweis           |                                  |                  |                                   |