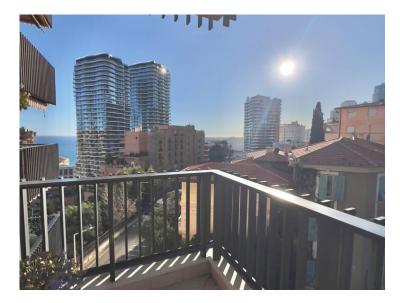

## Verkauf Exclusivité 3 490 000 €

| Produkttyp        | Zimmer                           | Gebäude          | District <b>La Rousse - Saint</b> |
|-------------------|----------------------------------|------------------|-----------------------------------|
| <b>Wohnung</b>    | 2 Zimmer                         | Parc Saint Roman |                                   |
|                   |                                  |                  | Roman                             |
| Wohnfläche        | Terrasse Fläche                  | Totale Fläche    | Chambre                           |
| <b>71 m²</b>      | <b>12 m</b> ²                    | <b>83 m</b> ²    | <b>1</b>                          |
| Salles de bains   | Parkplatz                        | Keller           | Stockwerk                         |
| <b>2</b>          | <b>1</b>                         | <b>1</b>         | <b>9</b>                          |
| Charges annuelles | Zustand <b>Zum Aktualisieren</b> | Mischnutzung     | Verfügbar ab                      |
| <b>14 000 €</b>   |                                  | <b>Ja</b>        | <b>Sous peu</b>                   |
| Hinweis           |                                  |                  |                                   |