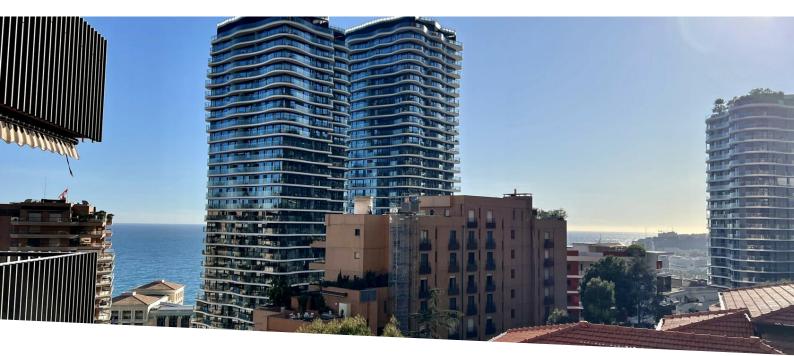

## Verkauf Exclusivité 3 490 000 €

| Produkttyp        | Zimmer                           | Gebäude          | District <b>La Rousse - Saint</b> |
|-------------------|----------------------------------|------------------|-----------------------------------|
| <b>Wohnung</b>    | 2 Zimmer                         | Parc Saint Roman |                                   |
|                   |                                  |                  | Roman                             |
| Wohnfläche        | Terrasse Fläche                  | Totale Fläche    | Chambre                           |
| <b>71 m²</b>      | <b>12 m</b> ²                    | <b>83 m</b> ²    | <b>1</b>                          |
| Salles de bains   | Parkplatz                        | Keller           | Stockwerk                         |
| <b>2</b>          | <b>1</b>                         | <b>1</b>         | <b>9</b>                          |
| Charges annuelles | Zustand <b>Zum Aktualisieren</b> | Mischnutzung     | Verfügbar ab                      |
| <b>14 000 €</b>   |                                  | <b>Ja</b>        | <b>Sous peu</b>                   |
| Hinweis           |                                  |                  |                                   |