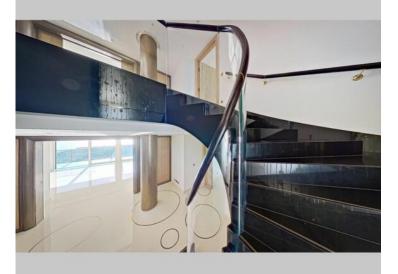

#### 180 000 € / Monat (Einschließlich Nebenkosten)

| Produkttyp             | Zimmer                           | Gebäude           | District          |
|------------------------|----------------------------------|-------------------|-------------------|
| <b>Wohnung</b>         | <b>6</b>                         | <b>Tour Odéon</b> | La Rousse - Saint |
|                        |                                  |                   | Roman             |
| Wohnfläche             | <i>Terrasse Fläche</i>           | Totale Fläche     | Chambres          |
| <b>880 m²</b>          | <b>295 m</b> <sup>2</sup>        | <b>1 175 m</b> ²  | <b>5</b>          |
| Parkplatze<br><b>7</b> | <i>Hinweis</i> <b>517L11138A</b> |                   |                   |