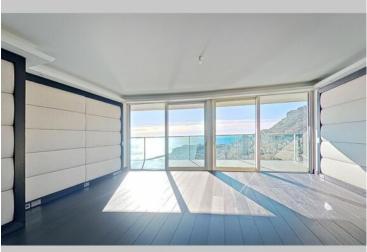

#### 180 000 € / Monat (Einschließlich Nebenkosten)

| Produkttyp             | Zimmer                           | Gebäude           | District          |
|------------------------|----------------------------------|-------------------|-------------------|
| <b>Wohnung</b>         | <b>6</b>                         | <b>Tour Odéon</b> | La Rousse - Saint |
|                        |                                  |                   | Roman             |
| Wohnfläche             | <i>Terrasse Fläche</i>           | Totale Fläche     | Chambres          |
| <b>880 m²</b>          | <b>295 m</b> <sup>2</sup>        | <b>1 175 m</b> ²  | <b>5</b>          |
| Parkplatze<br><b>7</b> | <i>Hinweis</i> <b>517L11138A</b> |                   |                   |