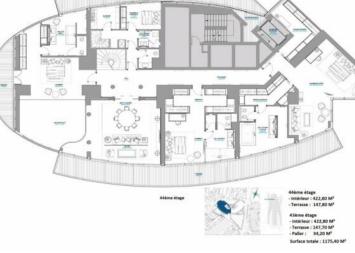

#### 180 000 € / Monat (Einschließlich Nebenkosten)

| Produkttyp             | Zimmer                           | Gebäude           | District          |
|------------------------|----------------------------------|-------------------|-------------------|
| <b>Wohnung</b>         | <b>6</b>                         | <b>Tour Odéon</b> | La Rousse - Saint |
|                        |                                  |                   | Roman             |
| Wohnfläche             | <i>Terrasse Fläche</i>           | Totale Fläche     | Chambres          |
| <b>880 m²</b>          | <b>295 m</b> <sup>2</sup>        | <b>1 175 m</b> ²  | <b>5</b>          |
| Parkplatze<br><b>7</b> | <i>Hinweis</i> <b>517L11138A</b> |                   |                   |

TOUR ODEON - DUP

AFIM S.A.M

Monaco Real Estate

Since 1979