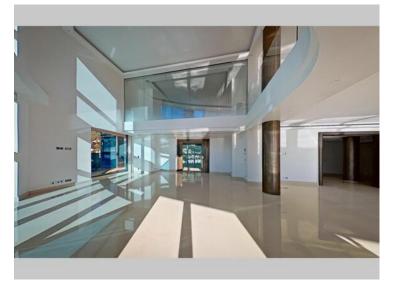

#### 180 000 € / Monat (Einschließlich Nebenkosten)

| Produkttyp             | Zimmer                           | Gebäude           | District          |
|------------------------|----------------------------------|-------------------|-------------------|
| <b>Wohnung</b>         | <b>6</b>                         | <b>Tour Odéon</b> | La Rousse - Saint |
|                        |                                  |                   | Roman             |
| Wohnfläche             | <i>Terrasse Fläche</i>           | Totale Fläche     | Chambres          |
| <b>880 m²</b>          | <b>295 m</b> <sup>2</sup>        | <b>1 175 m</b> ²  | <b>5</b>          |
| Parkplatze<br><b>7</b> | <i>Hinweis</i> <b>517L11138A</b> |                   |                   |