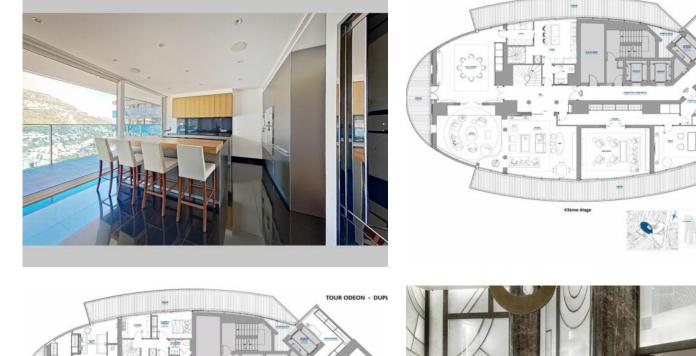

#### 180 000 € / Monat (Einschließlich Nebenkosten)

| Produkttyp             | Zimmer                           | Gebäude           | District          |
|------------------------|----------------------------------|-------------------|-------------------|
| <b>Wohnung</b>         | <b>6</b>                         | <b>Tour Odéon</b> | La Rousse - Saint |
|                        |                                  |                   | Roman             |
| Wohnfläche             | <i>Terrasse Fläche</i>           | Totale Fläche     | Chambres          |
| <b>880 m²</b>          | <b>295 m</b> <sup>2</sup>        | <b>1 175 m</b> ²  | <b>5</b>          |
| Parkplatze<br><b>7</b> | <i>Hinweis</i> <b>517L11138A</b> |                   |                   |

TOUR ODEON - DUP

AFIM S.A.M

Monaco Real Estate

Since 1979