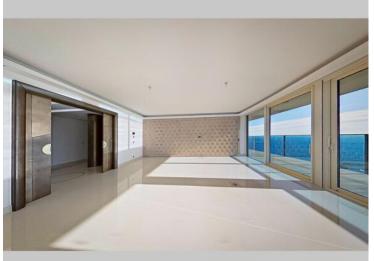

#### 180 000 € / Monat (Einschließlich Nebenkosten)

| Produkttyp             | Zimmer                           | Gebäude           | District          |
|------------------------|----------------------------------|-------------------|-------------------|
| <b>Wohnung</b>         | <b>6</b>                         | <b>Tour Odéon</b> | La Rousse - Saint |
|                        |                                  |                   | Roman             |
| Wohnfläche             | <i>Terrasse Fläche</i>           | Totale Fläche     | Chambres          |
| <b>880 m²</b>          | <b>295 m</b> <sup>2</sup>        | <b>1 175 m</b> ²  | <b>5</b>          |
| Parkplatze<br><b>7</b> | <i>Hinweis</i> <b>517L11138A</b> |                   |                   |