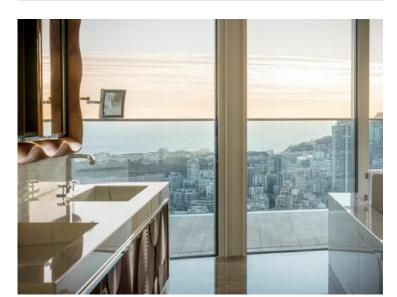

#### 180 000 € / Monat (Einschließlich Nebenkosten)

| Produkttyp             | Zimmer                           | Gebäude           | District          |
|------------------------|----------------------------------|-------------------|-------------------|
| <b>Wohnung</b>         | <b>6</b>                         | <b>Tour Odéon</b> | La Rousse - Saint |
|                        |                                  |                   | Roman             |
| Wohnfläche             | <i>Terrasse Fläche</i>           | Totale Fläche     | Chambres          |
| <b>880 m²</b>          | <b>295 m</b> <sup>2</sup>        | <b>1 175 m</b> ²  | <b>5</b>          |
| Parkplatze<br><b>7</b> | <i>Hinweis</i> <b>517L11138A</b> |                   |                   |