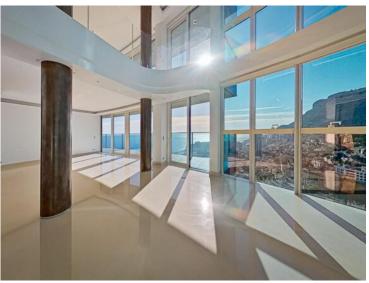

#### 180 000 € / Monat (Einschließlich Nebenkosten)

| Produkttyp             | Zimmer                           | Gebäude           | District          |
|------------------------|----------------------------------|-------------------|-------------------|
| <b>Wohnung</b>         | <b>6</b>                         | <b>Tour Odéon</b> | La Rousse - Saint |
|                        |                                  |                   | Roman             |
| Wohnfläche             | <i>Terrasse Fläche</i>           | Totale Fläche     | Chambres          |
| <b>880 m²</b>          | <b>295 m</b> <sup>2</sup>        | <b>1 175 m</b> ²  | <b>5</b>          |
| Parkplatze<br><b>7</b> | <i>Hinweis</i> <b>517L11138A</b> |                   |                   |