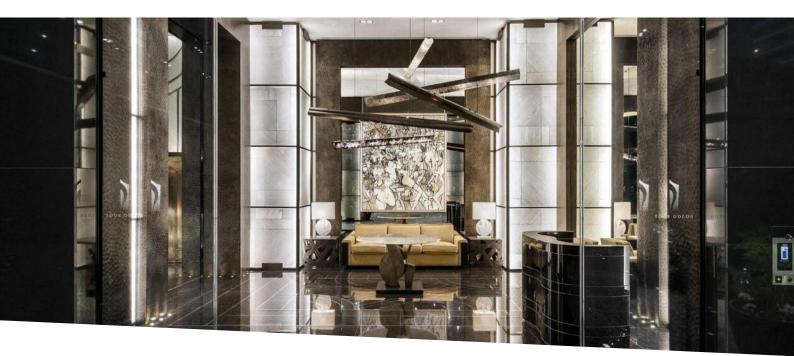

#### Vermietung

#### 180 000 € / Monat (Einschließlich Nebenkosten)

| Produkttyp             | Zimmer                           | Gebäude           | District          |
|------------------------|----------------------------------|-------------------|-------------------|
| <b>Wohnung</b>         | <b>6</b>                         | <b>Tour Odéon</b> | La Rousse - Saint |
|                        |                                  |                   | Roman             |
| Wohnfläche             | <i>Terrasse Fläche</i>           | Totale Fläche     | Chambres          |
| <b>880 m²</b>          | <b>295 m</b> <sup>2</sup>        | <b>1 175 m</b> ²  | <b>5</b>          |
| Parkplatze<br><b>7</b> | <i>Hinweis</i> <b>517L11138A</b> |                   |                   |

TOUR ODEON - DUP

AFIM S.A.M

Monaco Real Estate

Since 1979