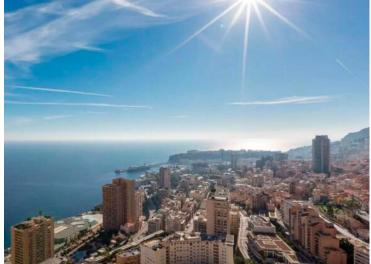

#### 180 000 € / Monat (Einschließlich Nebenkosten)

| Produkttyp             | Zimmer                           | Gebäude           | District          |
|------------------------|----------------------------------|-------------------|-------------------|
| <b>Wohnung</b>         | <b>6</b>                         | <b>Tour Odéon</b> | La Rousse - Saint |
|                        |                                  |                   | Roman             |
| Wohnfläche             | <i>Terrasse Fläche</i>           | Totale Fläche     | Chambres          |
| <b>880 m²</b>          | <b>295 m</b> <sup>2</sup>        | <b>1 175 m</b> ²  | <b>5</b>          |
| Parkplatze<br><b>7</b> | <i>Hinweis</i> <b>517L11138A</b> |                   |                   |