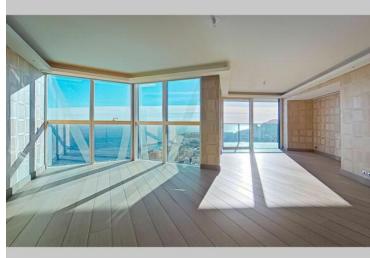

#### 180 000 € / Monat (Einschließlich Nebenkosten)

| Produkttyp             | Zimmer                           | Gebäude           | District          |
|------------------------|----------------------------------|-------------------|-------------------|
| <b>Wohnung</b>         | <b>6</b>                         | <b>Tour Odéon</b> | La Rousse - Saint |
|                        |                                  |                   | Roman             |
| Wohnfläche             | <i>Terrasse Fläche</i>           | Totale Fläche     | Chambres          |
| <b>880 m²</b>          | <b>295 m</b> <sup>2</sup>        | <b>1 175 m</b> ²  | <b>5</b>          |
| Parkplatze<br><b>7</b> | <i>Hinweis</i> <b>517L11138A</b> |                   |                   |