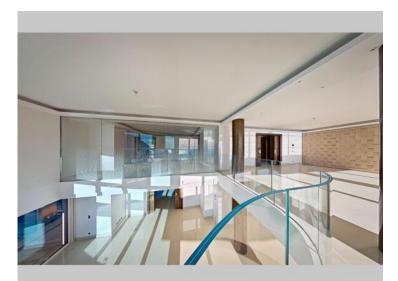

#### 180 000 € / Monat (Einschließlich Nebenkosten)

| Produkttyp             | Zimmer                           | Gebäude           | District          |
|------------------------|----------------------------------|-------------------|-------------------|
| <b>Wohnung</b>         | <b>6</b>                         | <b>Tour Odéon</b> | La Rousse - Saint |
|                        |                                  |                   | Roman             |
| Wohnfläche             | <i>Terrasse Fläche</i>           | Totale Fläche     | Chambres          |
| <b>880 m²</b>          | <b>295 m</b> <sup>2</sup>        | <b>1 175 m</b> ²  | <b>5</b>          |
| Parkplatze<br><b>7</b> | <i>Hinweis</i> <b>517L11138A</b> |                   |                   |