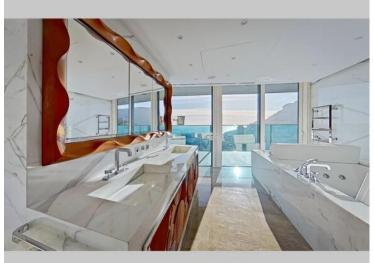

#### 180 000 € / Monat (Einschließlich Nebenkosten)

| Produkttyp             | Zimmer                           | Gebäude           | District          |
|------------------------|----------------------------------|-------------------|-------------------|
| <b>Wohnung</b>         | <b>6</b>                         | <b>Tour Odéon</b> | La Rousse - Saint |
|                        |                                  |                   | Roman             |
| Wohnfläche             | <i>Terrasse Fläche</i>           | Totale Fläche     | Chambres          |
| <b>880 m²</b>          | <b>295 m</b> <sup>2</sup>        | <b>1 175 m</b> ²  | <b>5</b>          |
| Parkplatze<br><b>7</b> | <i>Hinweis</i> <b>517L11138A</b> |                   |                   |