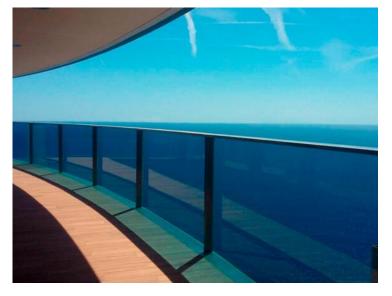

#### 180 000 € / Monat (Einschließlich Nebenkosten)

| Produkttyp             | Zimmer                           | Gebäude           | District          |
|------------------------|----------------------------------|-------------------|-------------------|
| <b>Wohnung</b>         | <b>6</b>                         | <b>Tour Odéon</b> | La Rousse - Saint |
|                        |                                  |                   | Roman             |
| Wohnfläche             | <i>Terrasse Fläche</i>           | Totale Fläche     | Chambres          |
| <b>880 m²</b>          | <b>295 m</b> <sup>2</sup>        | <b>1 175 m</b> ²  | <b>5</b>          |
| Parkplatze<br><b>7</b> | <i>Hinweis</i> <b>517L11138A</b> |                   |                   |