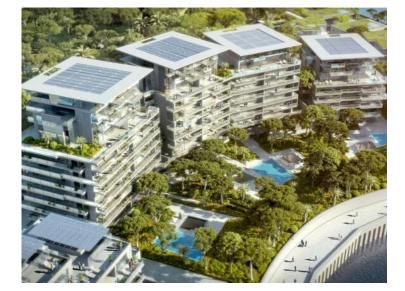

### Produ Woh La Mon Parkp Hinweis **EEM-V-85**

# Preis auf Anfrage

| lukttyp<br>nnung | Zimmer        | District Anse du Portier | Stadt<br><b>Monaco</b> |
|------------------|---------------|--------------------------|------------------------|
| and              | Wohnfläche    | Terrasse Fläche          | Totale Fläche          |
| naco             | <b>408 m²</b> | <b>72 m²</b>             | <b>480 m²</b>          |
| cplatze          | Keller        | Stockwerk                | Zustand                |
| <b>2</b>         | <b>1</b>      | <b>1</b>                 | <b>Neubau</b>          |