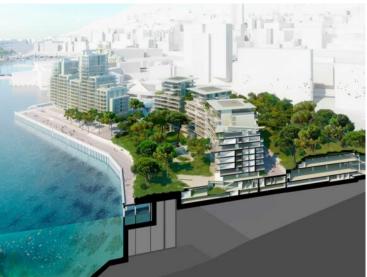

### Produ Woh La Mon Parkp Hinweis **EEM-V-85**

# Preis auf Anfrage

| lukttyp<br>nnung | Zimmer        | District Anse du Portier | Stadt<br><b>Monaco</b> |
|------------------|---------------|--------------------------|------------------------|
| and              | Wohnfläche    | Terrasse Fläche          | Totale Fläche          |
| naco             | <b>408 m²</b> | <b>72 m²</b>             | <b>480 m²</b>          |
| cplatze          | Keller        | Stockwerk                | Zustand                |
| <b>2</b>         | <b>1</b>      | <b>1</b>                 | <b>Neubau</b>          |