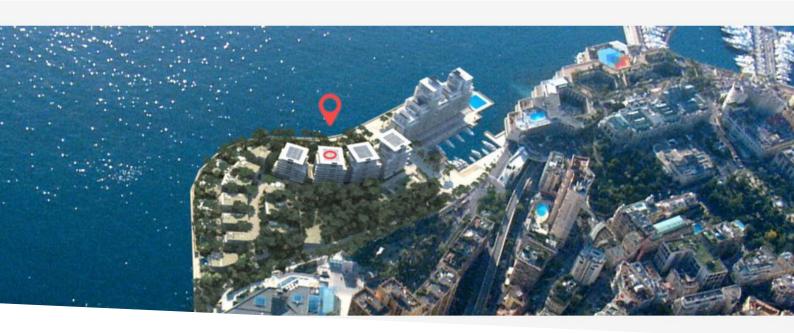

### Produ Woh La Mon Parkp Hinweis **EEM-V-85**

# Preis auf Anfrage

| lukttyp<br>nnung | Zimmer        | District Anse du Portier | Stadt<br><b>Monaco</b> |
|------------------|---------------|--------------------------|------------------------|
| and              | Wohnfläche    | Terrasse Fläche          | Totale Fläche          |
| naco             | <b>408 m²</b> | <b>72 m²</b>             | <b>480 m²</b>          |
| cplatze          | Keller        | Stockwerk                | Zustand                |
| <b>2</b>         | <b>1</b>      | <b>1</b>                 | <b>Neubau</b>          |