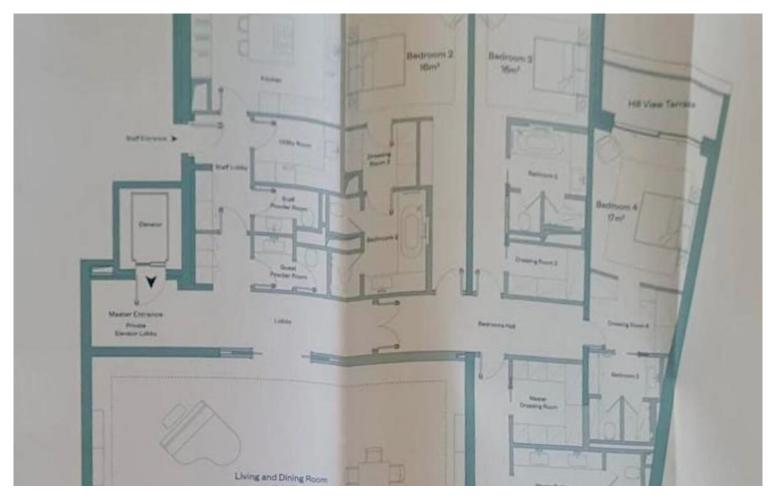

# Preis auf Anfrage

| lukttyp<br>nnung | Zimmer        | District Anse du Portier | Stadt<br><b>Monaco</b> |
|------------------|---------------|--------------------------|------------------------|
| and              | Wohnfläche    | Terrasse Fläche          | Totale Fläche          |
| naco             | <b>408 m²</b> | <b>72 m²</b>             | <b>480 m²</b>          |
| cplatze          | Keller        | Stockwerk                | Zustand                |
| <b>2</b>         | <b>1</b>      | <b>1</b>                 | <b>Neubau</b>          |