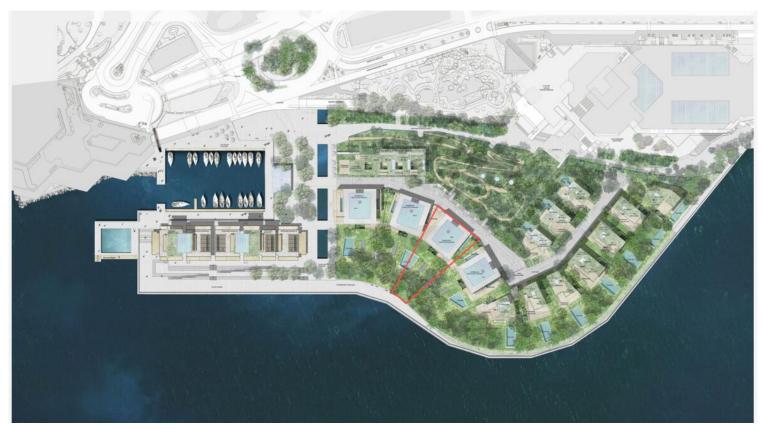

### Produ Woh La Mon Parkp Hinweis **EEM-V-85**

# Preis auf Anfrage

| lukttyp<br>nnung | Zimmer        | District Anse du Portier | Stadt<br><b>Monaco</b> |
|------------------|---------------|--------------------------|------------------------|
| and              | Wohnfläche    | Terrasse Fläche          | Totale Fläche          |
| naco             | <b>408 m²</b> | <b>72 m²</b>             | <b>480 m²</b>          |
| cplatze          | Keller        | Stockwerk                | Zustand                |
| <b>2</b>         | <b>1</b>      | <b>1</b>                 | <b>Neubau</b>          |