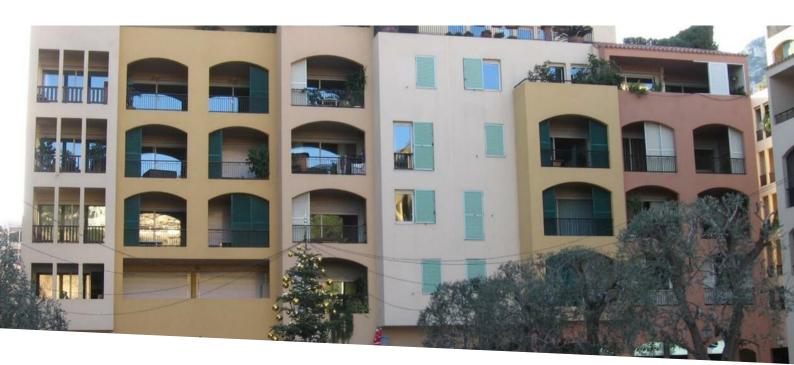

## Vente professionnelle

901 000 €

| Produkttyp   | Zimmer           | Gebäude              | District Fontvieille       |
|--------------|------------------|----------------------|----------------------------|
| <b>Lokal</b> | <b>Openspace</b> | <b>Botticelli</b>    |                            |
| Wohnfläche   | Stockwerk        | Zustand              | Hinweis PE_BUREAU_BOTTICEL |
| <b>23 m²</b> | RDC              | <b>Très bon état</b> |                            |
|              |                  |                      | 11 004                     |