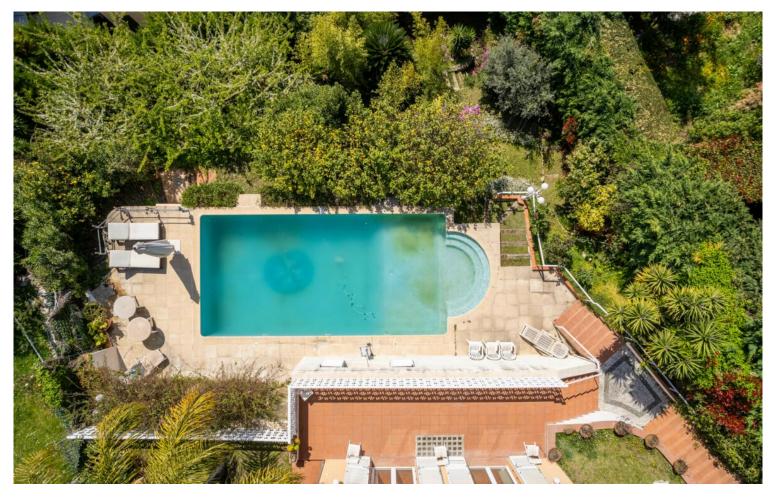

### Verkauf

1 890 000 €

| Produkttyp                      | Zimmer                           | District             | Stadt             |
|---------------------------------|----------------------------------|----------------------|-------------------|
| Villa                           | <b>4 Zimmer</b>                  | Beausoleil Superieur | <b>Beausoleil</b> |
| Land                            | Wohnfläche                       | Terrasse Fläche      | Garten Fläche     |
| Frankreich                      | <b>200 m</b> ²                   | <b>100 m</b> ²       | <b>200 m²</b>     |
| Totale Fläche                   | Chambres                         | Salles de bains      | Parkplatze        |
| <b>500 m²</b>                   | <b>3</b>                         | <b>3</b>             | <b>2</b>          |
| Zustand<br><b>Très bon état</b> | Hinweis<br><b>SP-FR-84321937</b> |                      |                   |