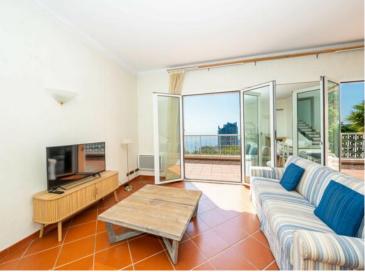

### Verkauf

1 890 000 €

| Produkttyp                      | Zimmer                           | District             | Stadt             |
|---------------------------------|----------------------------------|----------------------|-------------------|
| Villa                           | <b>4 Zimmer</b>                  | Beausoleil Superieur | <b>Beausoleil</b> |
| Land                            | Wohnfläche                       | Terrasse Fläche      | Garten Fläche     |
| Frankreich                      | <b>200 m</b> ²                   | <b>100 m</b> ²       | <b>200 m²</b>     |
| Totale Fläche                   | Chambres                         | Salles de bains      | Parkplatze        |
| <b>500 m²</b>                   | <b>3</b>                         | <b>3</b>             | <b>2</b>          |
| Zustand<br><b>Très bon état</b> | Hinweis<br><b>SP-FR-84321937</b> |                      |                   |