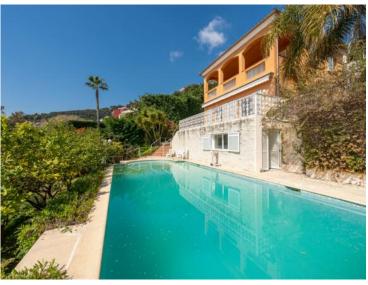

### Verkauf

1 890 000 €

| Produkttyp                      | Zimmer                           | District             | Stadt             |
|---------------------------------|----------------------------------|----------------------|-------------------|
| Villa                           | <b>4 Zimmer</b>                  | Beausoleil Superieur | <b>Beausoleil</b> |
| Land                            | Wohnfläche                       | Terrasse Fläche      | Garten Fläche     |
| Frankreich                      | <b>200 m</b> ²                   | <b>100 m</b> ²       | <b>200 m²</b>     |
| Totale Fläche                   | Chambres                         | Salles de bains      | Parkplatze        |
| <b>500 m²</b>                   | <b>3</b>                         | <b>3</b>             | <b>2</b>          |
| Zustand<br><b>Très bon état</b> | Hinweis<br><b>SP-FR-84321937</b> |                      |                   |