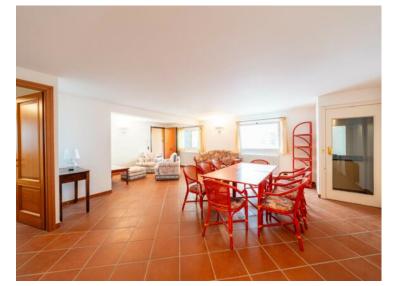

### Verkauf

1 890 000 €

| Produkttyp                      | Zimmer                           | District             | Stadt             |
|---------------------------------|----------------------------------|----------------------|-------------------|
| Villa                           | <b>4 Zimmer</b>                  | Beausoleil Superieur | <b>Beausoleil</b> |
| Land                            | Wohnfläche                       | Terrasse Fläche      | Garten Fläche     |
| Frankreich                      | <b>200 m</b> ²                   | <b>100 m</b> ²       | <b>200 m²</b>     |
| Totale Fläche                   | Chambres                         | Salles de bains      | Parkplatze        |
| <b>500 m²</b>                   | <b>3</b>                         | <b>3</b>             | <b>2</b>          |
| Zustand<br><b>Très bon état</b> | Hinweis<br><b>SP-FR-84321937</b> |                      |                   |