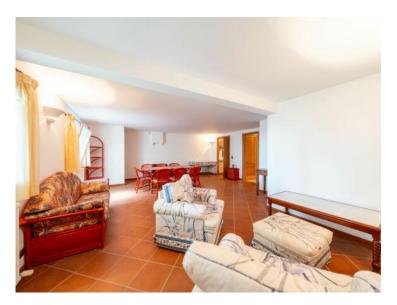

### Verkauf

1 890 000 €

| Produkttyp                      | Zimmer                           | District             | Stadt             |
|---------------------------------|----------------------------------|----------------------|-------------------|
| Villa                           | <b>4 Zimmer</b>                  | Beausoleil Superieur | <b>Beausoleil</b> |
| Land                            | Wohnfläche                       | Terrasse Fläche      | Garten Fläche     |
| Frankreich                      | <b>200 m</b> ²                   | <b>100 m</b> ²       | <b>200 m²</b>     |
| Totale Fläche                   | Chambres                         | Salles de bains      | Parkplatze        |
| <b>500 m²</b>                   | <b>3</b>                         | <b>3</b>             | <b>2</b>          |
| Zustand<br><b>Très bon état</b> | Hinweis<br><b>SP-FR-84321937</b> |                      |                   |