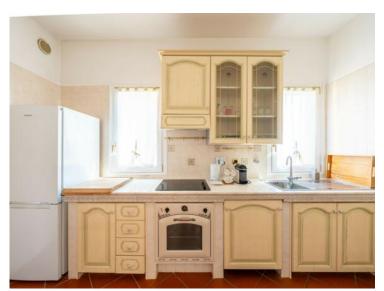

### Verkauf

1 890 000 €

| Produkttyp                      | Zimmer                           | District             | Stadt             |
|---------------------------------|----------------------------------|----------------------|-------------------|
| Villa                           | <b>4 Zimmer</b>                  | Beausoleil Superieur | <b>Beausoleil</b> |
| Land                            | Wohnfläche                       | Terrasse Fläche      | Garten Fläche     |
| Frankreich                      | <b>200 m</b> ²                   | <b>100 m</b> ²       | <b>200 m²</b>     |
| Totale Fläche                   | Chambres                         | Salles de bains      | Parkplatze        |
| <b>500 m²</b>                   | <b>3</b>                         | <b>3</b>             | <b>2</b>          |
| Zustand<br><b>Très bon état</b> | Hinweis<br><b>SP-FR-84321937</b> |                      |                   |