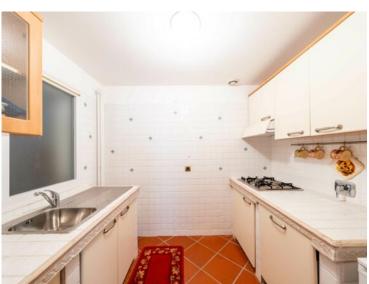

### Verkauf

1 890 000 €

| Produkttyp                      | Zimmer                           | District             | Stadt             |
|---------------------------------|----------------------------------|----------------------|-------------------|
| Villa                           | <b>4 Zimmer</b>                  | Beausoleil Superieur | <b>Beausoleil</b> |
| Land                            | Wohnfläche                       | Terrasse Fläche      | Garten Fläche     |
| Frankreich                      | <b>200 m</b> ²                   | <b>100 m</b> ²       | <b>200 m²</b>     |
| Totale Fläche                   | Chambres                         | Salles de bains      | Parkplatze        |
| <b>500 m²</b>                   | <b>3</b>                         | <b>3</b>             | <b>2</b>          |
| Zustand<br><b>Très bon état</b> | Hinweis<br><b>SP-FR-84321937</b> |                      |                   |