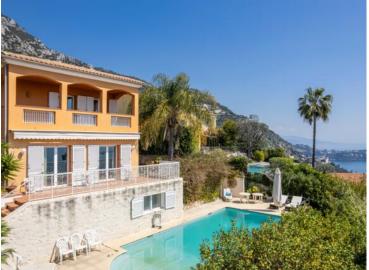

### Verkauf

1 890 000 €

| Produkttyp                      | Zimmer                           | District             | Stadt             |
|---------------------------------|----------------------------------|----------------------|-------------------|
| Villa                           | <b>4 Zimmer</b>                  | Beausoleil Superieur | <b>Beausoleil</b> |
| Land                            | Wohnfläche                       | Terrasse Fläche      | Garten Fläche     |
| Frankreich                      | <b>200 m</b> ²                   | <b>100 m</b> ²       | <b>200 m²</b>     |
| Totale Fläche                   | Chambres                         | Salles de bains      | Parkplatze        |
| <b>500 m²</b>                   | <b>3</b>                         | <b>3</b>             | <b>2</b>          |
| Zustand<br><b>Très bon état</b> | Hinweis<br><b>SP-FR-84321937</b> |                      |                   |