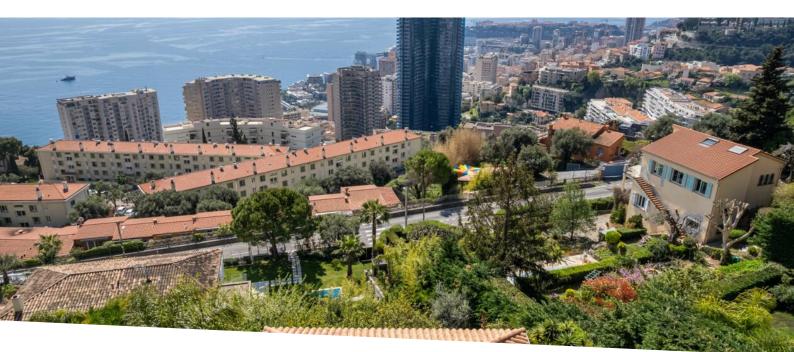

### Verkauf

1 890 000 €

| Produkttyp                      | Zimmer                           | District             | Stadt             |
|---------------------------------|----------------------------------|----------------------|-------------------|
| Villa                           | <b>4 Zimmer</b>                  | Beausoleil Superieur | <b>Beausoleil</b> |
| Land                            | Wohnfläche                       | Terrasse Fläche      | Garten Fläche     |
| Frankreich                      | <b>200 m</b> ²                   | <b>100 m</b> ²       | <b>200 m²</b>     |
| Totale Fläche                   | Chambres                         | Salles de bains      | Parkplatze        |
| <b>500 m²</b>                   | <b>3</b>                         | <b>3</b>             | <b>2</b>          |
| Zustand<br><b>Très bon état</b> | Hinweis<br><b>SP-FR-84321937</b> |                      |                   |