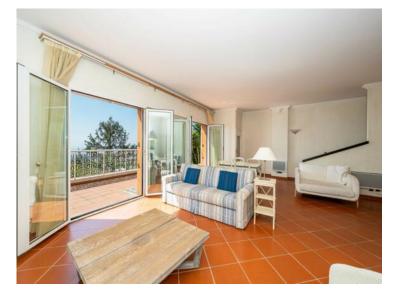

### Verkauf

1 890 000 €

| Produkttyp                      | Zimmer                           | District             | Stadt             |
|---------------------------------|----------------------------------|----------------------|-------------------|
| Villa                           | <b>4 Zimmer</b>                  | Beausoleil Superieur | <b>Beausoleil</b> |
| Land                            | Wohnfläche                       | Terrasse Fläche      | Garten Fläche     |
| Frankreich                      | <b>200 m</b> ²                   | <b>100 m</b> ²       | <b>200 m²</b>     |
| Totale Fläche                   | Chambres                         | Salles de bains      | Parkplatze        |
| <b>500 m²</b>                   | <b>3</b>                         | <b>3</b>             | <b>2</b>          |
| Zustand<br><b>Très bon état</b> | Hinweis<br><b>SP-FR-84321937</b> |                      |                   |