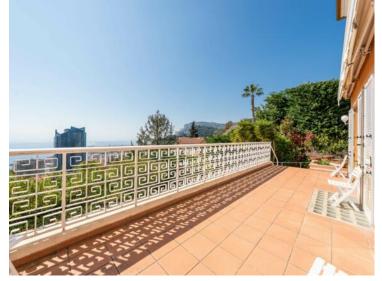

### Verkauf

1 890 000 €

| Produkttyp                      | Zimmer                           | District             | Stadt             |
|---------------------------------|----------------------------------|----------------------|-------------------|
| Villa                           | <b>4 Zimmer</b>                  | Beausoleil Superieur | <b>Beausoleil</b> |
| Land                            | Wohnfläche                       | Terrasse Fläche      | Garten Fläche     |
| Frankreich                      | <b>200 m</b> ²                   | <b>100 m</b> ²       | <b>200 m²</b>     |
| Totale Fläche                   | Chambres                         | Salles de bains      | Parkplatze        |
| <b>500 m²</b>                   | <b>3</b>                         | <b>3</b>             | <b>2</b>          |
| Zustand<br><b>Très bon état</b> | Hinweis<br><b>SP-FR-84321937</b> |                      |                   |