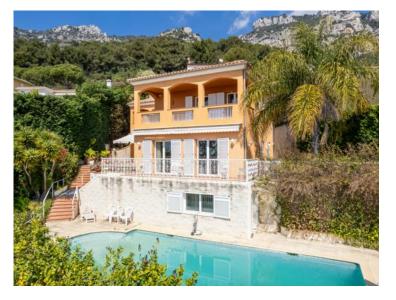

### Verkauf

1 890 000 €

| Produkttyp                      | Zimmer                           | District             | Stadt             |
|---------------------------------|----------------------------------|----------------------|-------------------|
| Villa                           | <b>4 Zimmer</b>                  | Beausoleil Superieur | <b>Beausoleil</b> |
| Land                            | Wohnfläche                       | Terrasse Fläche      | Garten Fläche     |
| Frankreich                      | <b>200 m</b> ²                   | <b>100 m</b> ²       | <b>200 m²</b>     |
| Totale Fläche                   | Chambres                         | Salles de bains      | Parkplatze        |
| <b>500 m²</b>                   | <b>3</b>                         | <b>3</b>             | <b>2</b>          |
| Zustand<br><b>Très bon état</b> | Hinweis<br><b>SP-FR-84321937</b> |                      |                   |