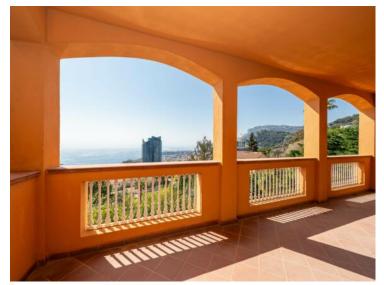

### Verkauf

1 890 000 €

| Produkttyp                      | Zimmer                           | District             | Stadt             |
|---------------------------------|----------------------------------|----------------------|-------------------|
| Villa                           | <b>4 Zimmer</b>                  | Beausoleil Superieur | <b>Beausoleil</b> |
| Land                            | Wohnfläche                       | Terrasse Fläche      | Garten Fläche     |
| Frankreich                      | <b>200 m</b> ²                   | <b>100 m</b> ²       | <b>200 m²</b>     |
| Totale Fläche                   | Chambres                         | Salles de bains      | Parkplatze        |
| <b>500 m²</b>                   | <b>3</b>                         | <b>3</b>             | <b>2</b>          |
| Zustand<br><b>Très bon état</b> | Hinweis<br><b>SP-FR-84321937</b> |                      |                   |