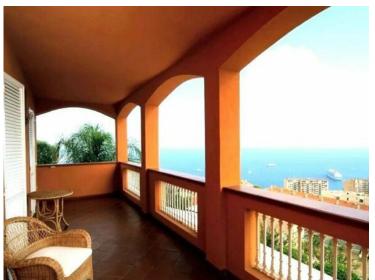

### Verkauf

1 890 000 €

| Produkttyp                      | Zimmer                           | District             | Stadt             |
|---------------------------------|----------------------------------|----------------------|-------------------|
| Villa                           | <b>4 Zimmer</b>                  | Beausoleil Superieur | <b>Beausoleil</b> |
| Land                            | Wohnfläche                       | Terrasse Fläche      | Garten Fläche     |
| Frankreich                      | <b>200 m</b> ²                   | <b>100 m</b> ²       | <b>200 m²</b>     |
| Totale Fläche                   | Chambres                         | Salles de bains      | Parkplatze        |
| <b>500 m²</b>                   | <b>3</b>                         | <b>3</b>             | <b>2</b>          |
| Zustand<br><b>Très bon état</b> | Hinweis<br><b>SP-FR-84321937</b> |                      |                   |