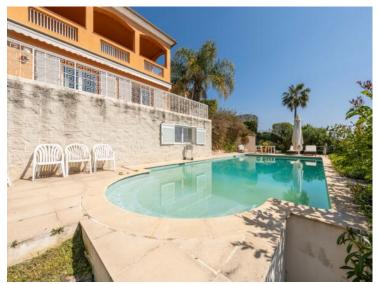

### Verkauf

1 890 000 €

| Produkttyp                      | Zimmer                           | District             | Stadt             |
|---------------------------------|----------------------------------|----------------------|-------------------|
| Villa                           | <b>4 Zimmer</b>                  | Beausoleil Superieur | <b>Beausoleil</b> |
| Land                            | Wohnfläche                       | Terrasse Fläche      | Garten Fläche     |
| Frankreich                      | <b>200 m</b> ²                   | <b>100 m</b> ²       | <b>200 m²</b>     |
| Totale Fläche                   | Chambres                         | Salles de bains      | Parkplatze        |
| <b>500 m²</b>                   | <b>3</b>                         | <b>3</b>             | <b>2</b>          |
| Zustand<br><b>Très bon état</b> | Hinweis<br><b>SP-FR-84321937</b> |                      |                   |