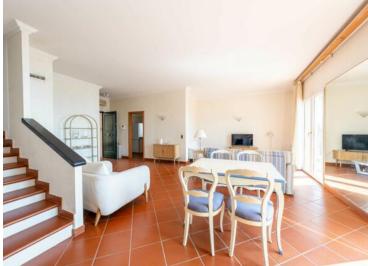

### Verkauf

1 890 000 €

| Produkttyp                      | Zimmer                           | District             | Stadt             |
|---------------------------------|----------------------------------|----------------------|-------------------|
| Villa                           | <b>4 Zimmer</b>                  | Beausoleil Superieur | <b>Beausoleil</b> |
| Land                            | Wohnfläche                       | Terrasse Fläche      | Garten Fläche     |
| Frankreich                      | <b>200 m</b> ²                   | <b>100 m</b> ²       | <b>200 m²</b>     |
| Totale Fläche                   | Chambres                         | Salles de bains      | Parkplatze        |
| <b>500 m²</b>                   | <b>3</b>                         | <b>3</b>             | <b>2</b>          |
| Zustand<br><b>Très bon état</b> | Hinweis<br><b>SP-FR-84321937</b> |                      |                   |