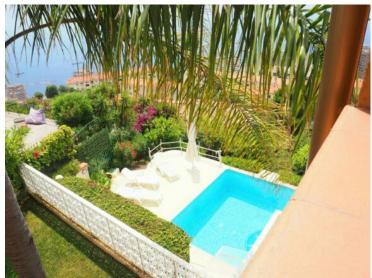

### Verkauf

1 890 000 €

| Produkttyp                      | Zimmer                           | District             | Stadt             |
|---------------------------------|----------------------------------|----------------------|-------------------|
| Villa                           | <b>4 Zimmer</b>                  | Beausoleil Superieur | <b>Beausoleil</b> |
| Land                            | Wohnfläche                       | Terrasse Fläche      | Garten Fläche     |
| Frankreich                      | <b>200 m</b> ²                   | <b>100 m</b> ²       | <b>200 m²</b>     |
| Totale Fläche                   | Chambres                         | Salles de bains      | Parkplatze        |
| <b>500 m²</b>                   | <b>3</b>                         | <b>3</b>             | <b>2</b>          |
| Zustand<br><b>Très bon état</b> | Hinweis<br><b>SP-FR-84321937</b> |                      |                   |