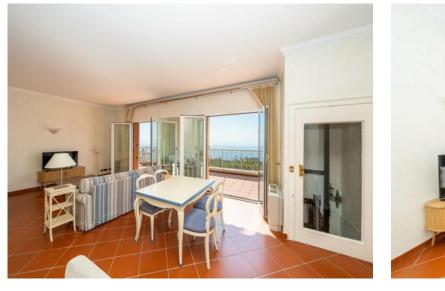

### Verkauf

1 890 000 €

| Produkttyp                      | Zimmer                           | District             | Stadt             |
|---------------------------------|----------------------------------|----------------------|-------------------|
| Villa                           | <b>4 Zimmer</b>                  | Beausoleil Superieur | <b>Beausoleil</b> |
| Land                            | Wohnfläche                       | Terrasse Fläche      | Garten Fläche     |
| Frankreich                      | <b>200 m</b> ²                   | <b>100 m</b> ²       | <b>200 m²</b>     |
| Totale Fläche                   | Chambres                         | Salles de bains      | Parkplatze        |
| <b>500 m²</b>                   | <b>3</b>                         | <b>3</b>             | <b>2</b>          |
| Zustand<br><b>Très bon état</b> | Hinweis<br><b>SP-FR-84321937</b> |                      |                   |