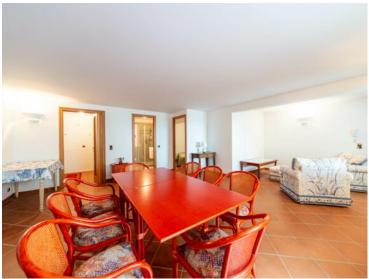

### Verkauf

1 890 000 €

| Produkttyp                      | Zimmer                           | District             | Stadt             |
|---------------------------------|----------------------------------|----------------------|-------------------|
| Villa                           | <b>4 Zimmer</b>                  | Beausoleil Superieur | <b>Beausoleil</b> |
| Land                            | Wohnfläche                       | Terrasse Fläche      | Garten Fläche     |
| Frankreich                      | <b>200 m</b> ²                   | <b>100 m</b> ²       | <b>200 m²</b>     |
| Totale Fläche                   | Chambres                         | Salles de bains      | Parkplatze        |
| <b>500 m²</b>                   | <b>3</b>                         | <b>3</b>             | <b>2</b>          |
| Zustand<br><b>Très bon état</b> | Hinweis<br><b>SP-FR-84321937</b> |                      |                   |