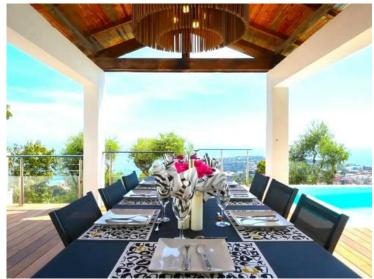

## Vermietung

Produkttyp Zimmer Haus 6 Land Wohnfläche 350 m<sup>2</sup> **Frankreich** Garten Fläche Chambres 1 000 m<sup>2</sup> 5 Zustand Hinweis Très bon état SP-FR-6182436

#### 20 000 € / Monat

| District Village-Cros de Caste- Coupiere-Mont Gros | Stadt<br>Roquebrune-Cap-<br>Martin |
|----------------------------------------------------|------------------------------------|
| Terrasse Fläche                                    | Land Fläche                        |
| <b>100 m</b> ²                                     | <b>1 500 m</b> ²                   |
| Salles de bains                                    | Parkplatze                         |
| <b>5</b>                                           | <b>+5</b>                          |