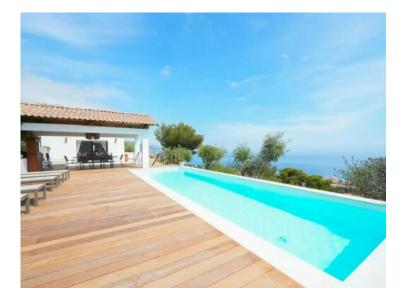

## Vermietung

Produkttyp Zimmer Haus 6 Land Wohnfläche 350 m<sup>2</sup> **Frankreich** Garten Fläche Chambres 1 000 m<sup>2</sup> 5 Zustand Hinweis Très bon état SP-FR-6182436

#### 20 000 € / Monat

| District Village-Cros de Caste- Coupiere-Mont Gros | Stadt<br>Roquebrune-Cap-<br>Martin |
|----------------------------------------------------|------------------------------------|
| Terrasse Fläche                                    | Land Fläche                        |
| <b>100 m</b> ²                                     | <b>1 500 m</b> ²                   |
| Salles de bains                                    | Parkplatze                         |
| <b>5</b>                                           | <b>+5</b>                          |