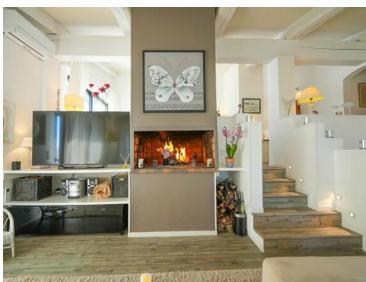

## Vermietung

Produkttyp Zimmer Haus 6 Land Wohnfläche 350 m<sup>2</sup> **Frankreich** Garten Fläche Chambres 1 000 m<sup>2</sup> 5 Zustand Hinweis Très bon état SP-FR-6182436

#### 20 000 € / Monat

| District Village-Cros de Caste- Coupiere-Mont Gros | Stadt<br>Roquebrune-Cap-<br>Martin |
|----------------------------------------------------|------------------------------------|
| Terrasse Fläche                                    | Land Fläche                        |
| <b>100 m</b> ²                                     | <b>1 500 m</b> ²                   |
| Salles de bains                                    | Parkplatze                         |
| <b>5</b>                                           | <b>+5</b>                          |