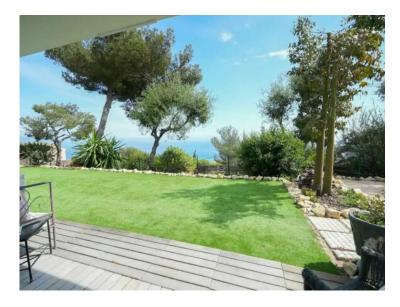

## Vermietung

Produkttyp Zimmer Haus 6 Land Wohnfläche 350 m<sup>2</sup> **Frankreich** Garten Fläche Chambres 1 000 m<sup>2</sup> 5 Zustand Hinweis Très bon état SP-FR-6182436

#### 20 000 € / Monat

| District Village-Cros de Caste- Coupiere-Mont Gros | Stadt<br>Roquebrune-Cap-<br>Martin |
|----------------------------------------------------|------------------------------------|
| Terrasse Fläche                                    | Land Fläche                        |
| <b>100 m</b> ²                                     | <b>1 500 m</b> ²                   |
| Salles de bains                                    | Parkplatze                         |
| <b>5</b>                                           | <b>+5</b>                          |