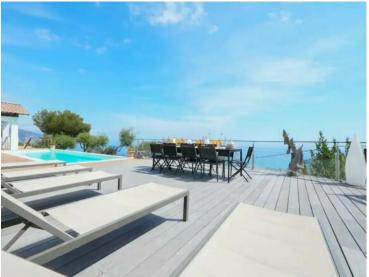

## Vermietung

Produkttyp Zimmer Haus 6 Land Wohnfläche 350 m<sup>2</sup> **Frankreich** Garten Fläche Chambres 1 000 m<sup>2</sup> 5 Zustand Hinweis Très bon état SP-FR-6182436

#### 20 000 € / Monat

| District Village-Cros de Caste- Coupiere-Mont Gros | Stadt<br>Roquebrune-Cap-<br>Martin |
|----------------------------------------------------|------------------------------------|
| Terrasse Fläche                                    | Land Fläche                        |
| <b>100 m</b> ²                                     | <b>1 500 m</b> ²                   |
| Salles de bains                                    | Parkplatze                         |
| <b>5</b>                                           | <b>+5</b>                          |