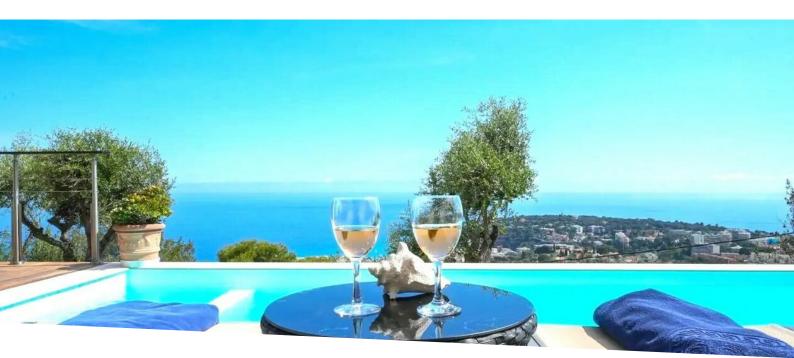

## Vermietung

Produkttyp Zimmer Haus 6 Land Wohnfläche 350 m<sup>2</sup> **Frankreich** Garten Fläche Chambres 1 000 m<sup>2</sup> 5 Zustand Hinweis Très bon état SP-FR-6182436

#### 20 000 € / Monat

| District Village-Cros de Caste- Coupiere-Mont Gros | Stadt<br>Roquebrune-Cap-<br>Martin |
|----------------------------------------------------|------------------------------------|
| Terrasse Fläche                                    | Land Fläche                        |
| <b>100 m</b> ²                                     | <b>1 500 m</b> ²                   |
| Salles de bains                                    | Parkplatze                         |
| <b>5</b>                                           | <b>+5</b>                          |