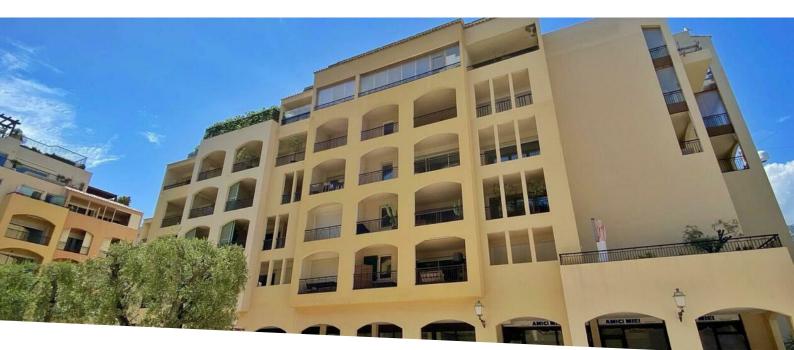

## Location professionnelle

**MCE38** 

4 350 € / Monat + Nebenkosten : 700 €

| Produkttyp    | Zimmer       | Gebäude              | District Fontvieille |
|---------------|--------------|----------------------|----------------------|
| <b>Büro</b>   | 2 Zimmer     | <b>Le Cimabue</b>    |                      |
| Wohnfläche    | Nebenkosten  | Zustand              | Verfügbar ab         |
| <b>39 m</b> ² | <b>700 €</b> | <b>Très bon état</b> | <b>15/03/2025</b>    |
| Hinwais       |              |                      |                      |