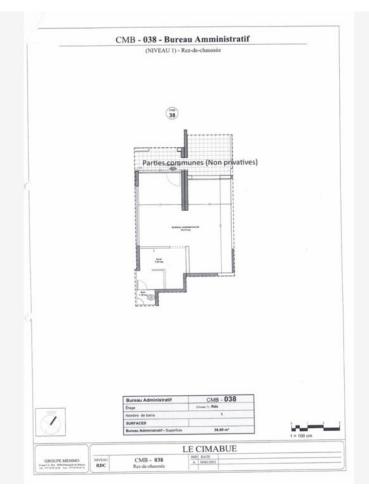

## Location professionnelle

**MCE38** 

4 350 € / Monat + Nebenkosten : 700 €

| Produkttyp    | Zimmer       | Gebäude              | District Fontvieille |
|---------------|--------------|----------------------|----------------------|
| <b>Büro</b>   | 2 Zimmer     | <b>Le Cimabue</b>    |                      |
| Wohnfläche    | Nebenkosten  | Zustand              | Verfügbar ab         |
| <b>39 m</b> ² | <b>700 €</b> | <b>Très bon état</b> | <b>15/03/2025</b>    |
| Hinwais       |              |                      |                      |