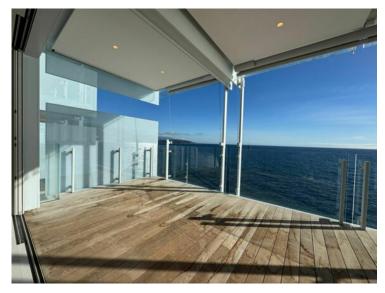

### Produkttyp Gebäude District Zimmer Wohnung 6 **Anse du Portier Anse du Portier** Terrasse Fläche Totale Fläche Chambres Wohnfläche 528 m<sup>2</sup> 151 m<sup>2</sup> 679 m<sup>2</sup> 3 Salles de bains Keller Zustand Parkplatze Neubau 3 3 Verfügbar ab Hinweis