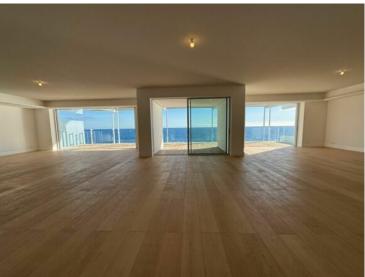

### Produkttyp Gebäude District Zimmer Wohnung 6 **Anse du Portier Anse du Portier** Terrasse Fläche Totale Fläche Chambres Wohnfläche 528 m<sup>2</sup> 151 m<sup>2</sup> 679 m<sup>2</sup> 3 Salles de bains Keller Zustand Parkplatze Neubau 3 3 Verfügbar ab Hinweis