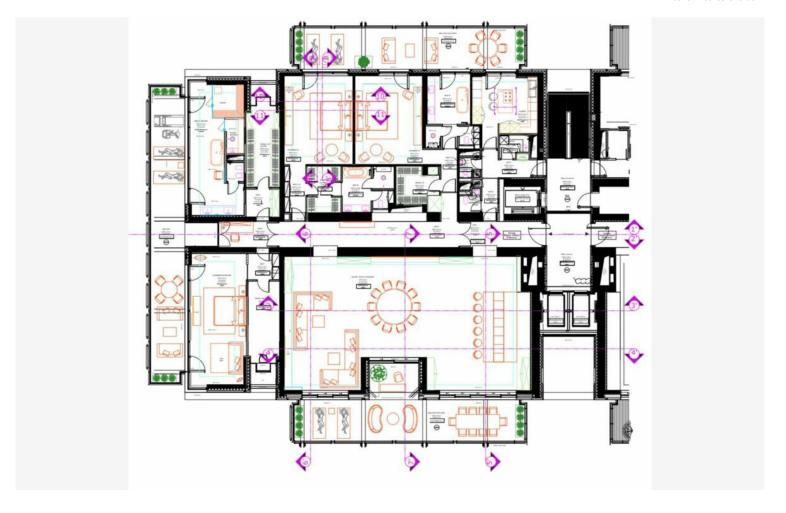

### Produkttyp Gebäude District Zimmer Wohnung 6 **Anse du Portier Anse du Portier** Terrasse Fläche Totale Fläche Chambres Wohnfläche 528 m<sup>2</sup> 151 m<sup>2</sup> 679 m<sup>2</sup> 3 Salles de bains Keller Zustand Parkplatze Neubau 3 3 Verfügbar ab Hinweis