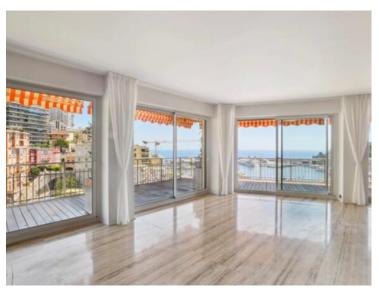

### Verkauf

| Produkttyp            | Zimmer          | Gebäude            | District    |
|-----------------------|-----------------|--------------------|-------------|
| <b>Wohnung</b>        | <b>4 Zimmer</b> | <b>Le Panorama</b> | <b>Port</b> |
| Wohnfläche            | Terrasse Fläche | Totale Fläche      | Chambres    |
| 175,90 m²             | 108,70 m²       | <b>284,60 m</b> ²  | <b>3</b>    |
| Salles de bains       | Parkplatze      | Keller             | Parkbox     |
| <b>2</b>              | <b>2</b>        | <b>1</b>           | <b>1</b>    |
| Zustand               | Verfügbar ab    | Hinweis            |             |
| Prestations luxueuses | <b>Now</b>      | MCE26              |             |