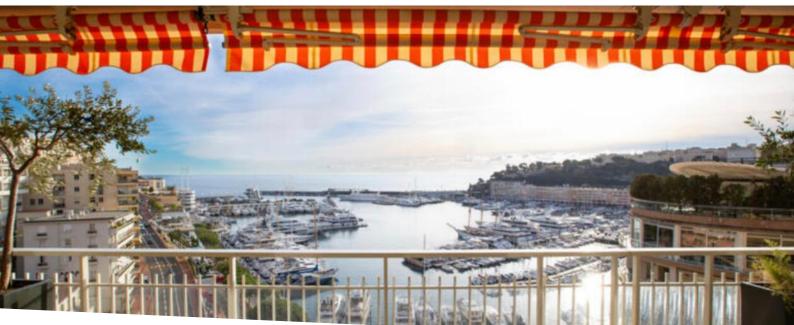

### Verkauf

| Produkttyp            | Zimmer          | Gebäude            | District    |
|-----------------------|-----------------|--------------------|-------------|
| <b>Wohnung</b>        | <b>4 Zimmer</b> | <b>Le Panorama</b> | <b>Port</b> |
| Wohnfläche            | Terrasse Fläche | Totale Fläche      | Chambres    |
| 175,90 m²             | 108,70 m²       | <b>284,60 m</b> ²  | <b>3</b>    |
| Salles de bains       | Parkplatze      | Keller             | Parkbox     |
| <b>2</b>              | <b>2</b>        | <b>1</b>           | <b>1</b>    |
| Zustand               | Verfügbar ab    | Hinweis            |             |
| Prestations luxueuses | <b>Now</b>      | MCE26              |             |

### 22 000 000 €