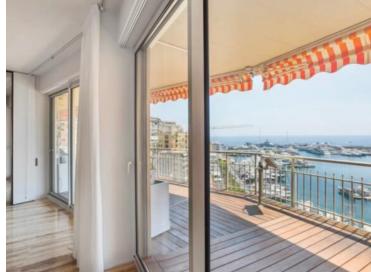

### Verkauf

| Produkttyp            | Zimmer          | Gebäude            | District    |
|-----------------------|-----------------|--------------------|-------------|
| <b>Wohnung</b>        | <b>4 Zimmer</b> | <b>Le Panorama</b> | <b>Port</b> |
| Wohnfläche            | Terrasse Fläche | Totale Fläche      | Chambres    |
| 175,90 m²             | 108,70 m²       | <b>284,60 m</b> ²  | <b>3</b>    |
| Salles de bains       | Parkplatze      | Keller             | Parkbox     |
| <b>2</b>              | <b>2</b>        | <b>1</b>           | <b>1</b>    |
| Zustand               | Verfügbar ab    | Hinweis            |             |
| Prestations luxueuses | <b>Now</b>      | MCE26              |             |