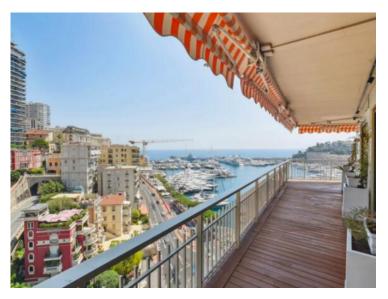

### Verkauf

| Produkttyp            | Zimmer          | Gebäude            | District    |
|-----------------------|-----------------|--------------------|-------------|
| <b>Wohnung</b>        | <b>4 Zimmer</b> | <b>Le Panorama</b> | <b>Port</b> |
| Wohnfläche            | Terrasse Fläche | Totale Fläche      | Chambres    |
| 175,90 m²             | 108,70 m²       | <b>284,60 m</b> ²  | <b>3</b>    |
| Salles de bains       | Parkplatze      | Keller             | Parkbox     |
| <b>2</b>              | <b>2</b>        | <b>1</b>           | <b>1</b>    |
| Zustand               | Verfügbar ab    | Hinweis            |             |
| Prestations luxueuses | <b>Now</b>      | MCE26              |             |