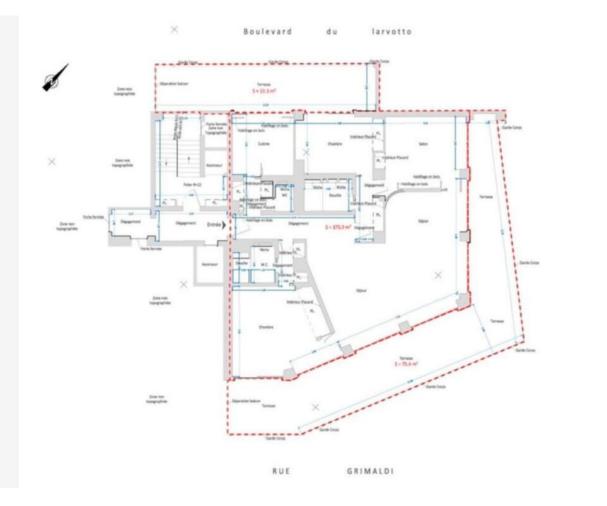

### Verkauf

| Produkttyp            | Zimmer          | Gebäude            | District    |
|-----------------------|-----------------|--------------------|-------------|
| <b>Wohnung</b>        | <b>4 Zimmer</b> | <b>Le Panorama</b> | <b>Port</b> |
| Wohnfläche            | Terrasse Fläche | Totale Fläche      | Chambres    |
| 175,90 m²             | 108,70 m²       | <b>284,60 m</b> ²  | <b>3</b>    |
| Salles de bains       | Parkplatze      | Keller             | Parkbox     |
| <b>2</b>              | <b>2</b>        | <b>1</b>           | <b>1</b>    |
| Zustand               | Verfügbar ab    | Hinweis            |             |
| Prestations luxueuses | <b>Now</b>      | MCE26              |             |