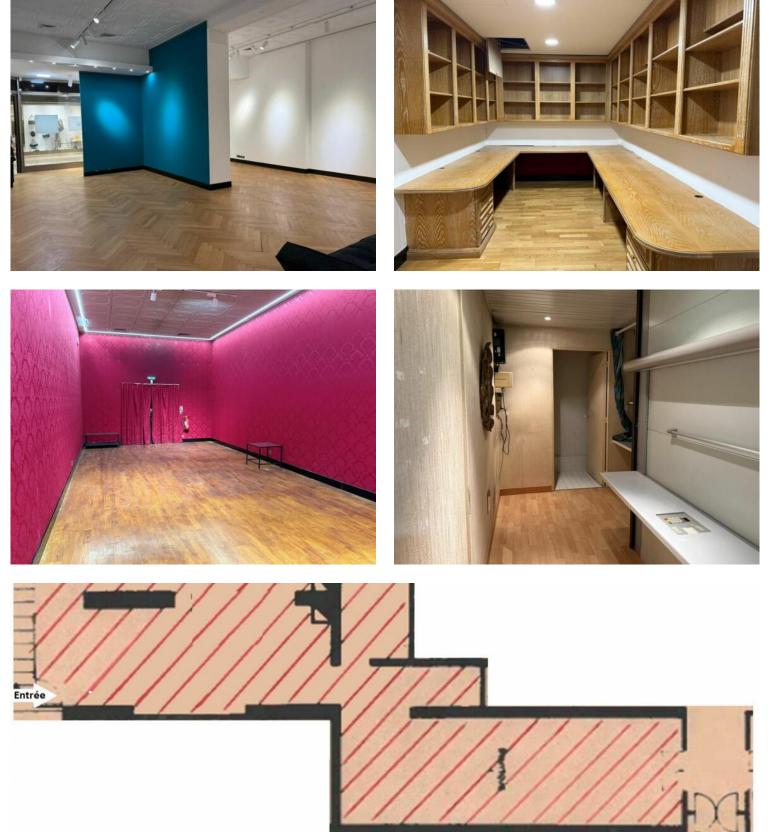

## Vente professionnelle

Produkttyp Lokal Wohnfläche 150 m<sup>2</sup> Zimmer Hinweis **517P63V**  6 200 000 €

*District* Carré d'Or