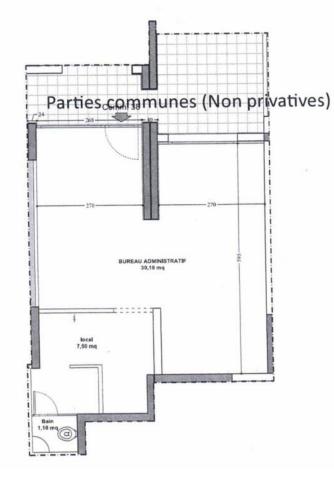

## Location professionnelle

4 350 € / Monat + Nebenkosten : 700 €

| Produkttyp   | Zimmer                 | Gebäude           | District             |
|--------------|------------------------|-------------------|----------------------|
| <b>Büro</b>  |                        | <b>Le Cimabue</b> | Fontvieille          |
| 2010         |                        |                   |                      |
| Wohnfläche   | Stockwerk              | Nebenkosten       | Zustand              |
| <b>39 m²</b> | RDC                    | <b>700 €</b>      | <b>Très bon état</b> |
| Mischnutzung | Verfügbar ab           | Hinweis           |                      |
| <b>Ja</b>    | <b>15 janvier 2025</b> | LMC-240           |                      |