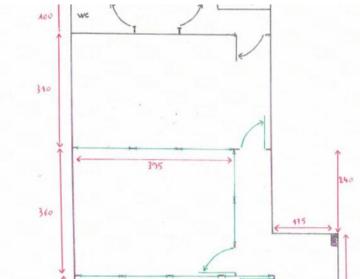

## Location professionnelle

4 800 € / Monat + Nebenkosten : 500 €

| Produkttyp        | Zimmer    | Gebäude     | District         |
|-------------------|-----------|-------------|------------------|
| Büro              | 3 Zimmer  | Titien      | Fontvieille      |
| Totale Fläche     | Stockwerk | Nebenkosten | Verfügbar ab     |
| 63 m <sup>2</sup> | RDC       | 500 €       | 1er Février 2025 |
| Hinweis           |           |             |                  |