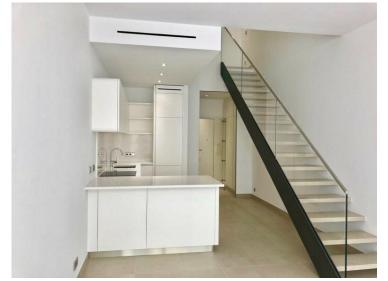

### 3 900 000 €

| Produkttyp <b>Duplex</b> | Zimmer<br>2 Zimmer | Gebäude<br><b>Le Stella</b>         | District <b>Condamine</b> |
|--------------------------|--------------------|-------------------------------------|---------------------------|
| Wohnfläche               | Terrasse Fläche    | Land Fläche                         | Chambre                   |
| <b>73 m</b> ²            | <b>14 m²</b>       | <b>87 m</b> ²                       | <b>1</b>                  |
| Salle de bains           | Parkplatz          | Stockwerk <b>3ème et 4ème étage</b> | Zustand                   |
| <b>1</b>                 | <b>1</b>           |                                     | <b>Neubau</b>             |
| Hinweis                  |                    |                                     |                           |