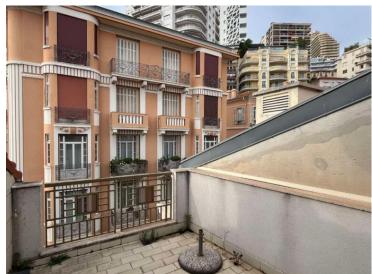

#### 6 980 000 €

| Produkttyp           | Zimmer          | Gebäude          | District          |
|----------------------|-----------------|------------------|-------------------|
| <b>Duplex</b>        | <b>3 Zimmer</b> | <b>Le Castel</b> | Jardin Exotique   |
| Wohnfläche           | Terrasse Fläche | Totale Fläche    | Chambres          |
| <b>130 m</b> ²       | <b>60 m</b> ²   | <b>190 m</b> ²   | <b>2</b>          |
| Salles de bains      | Parkplatz       | Keller           | Stockwerk         |
| <b>2</b>             | <b>1</b>        | <b>1</b>         | <b>4-5</b>        |
| Zustand              | Mischnutzung    | Verfügbar ab     | Hinweis PPDM 500V |
| <b>Gutem Zustand</b> | <b>Ja</b>       | Immédiatement    |                   |