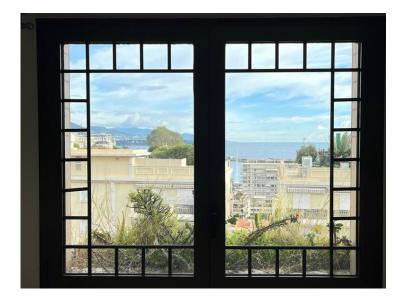

#### 6 980 000 €

| Produkttyp           | Zimmer          | Gebäude          | District          |
|----------------------|-----------------|------------------|-------------------|
| <b>Duplex</b>        | <b>3 Zimmer</b> | <b>Le Castel</b> | Jardin Exotique   |
| Wohnfläche           | Terrasse Fläche | Totale Fläche    | Chambres          |
| <b>130 m</b> ²       | <b>60 m</b> ²   | <b>190 m</b> ²   | <b>2</b>          |
| Salles de bains      | Parkplatz       | Keller           | Stockwerk         |
| <b>2</b>             | <b>1</b>        | <b>1</b>         | <b>4-5</b>        |
| Zustand              | Mischnutzung    | Verfügbar ab     | Hinweis PPDM 500V |
| <b>Gutem Zustand</b> | <b>Ja</b>       | Immédiatement    |                   |