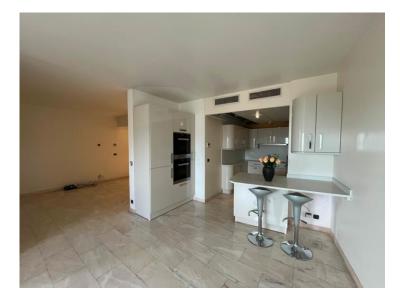

#### 6 980 000 €

| Produkttyp           | Zimmer          | Gebäude          | District          |
|----------------------|-----------------|------------------|-------------------|
| <b>Duplex</b>        | <b>3 Zimmer</b> | <b>Le Castel</b> | Jardin Exotique   |
| Wohnfläche           | Terrasse Fläche | Totale Fläche    | Chambres          |
| <b>130 m</b> ²       | <b>60 m</b> ²   | <b>190 m</b> ²   | <b>2</b>          |
| Salles de bains      | Parkplatz       | Keller           | Stockwerk         |
| <b>2</b>             | <b>1</b>        | <b>1</b>         | <b>4-5</b>        |
| Zustand              | Mischnutzung    | Verfügbar ab     | Hinweis PPDM 500V |
| <b>Gutem Zustand</b> | <b>Ja</b>       | Immédiatement    |                   |