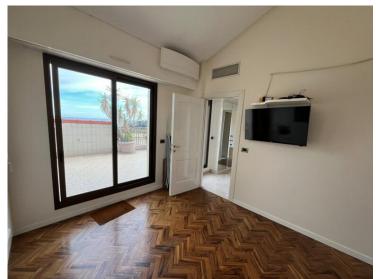

#### 6 980 000 €

| Produkttyp           | Zimmer          | Gebäude          | District          |
|----------------------|-----------------|------------------|-------------------|
| <b>Duplex</b>        | <b>3 Zimmer</b> | <b>Le Castel</b> | Jardin Exotique   |
| Wohnfläche           | Terrasse Fläche | Totale Fläche    | Chambres          |
| <b>130 m</b> ²       | <b>60 m</b> ²   | <b>190 m</b> ²   | <b>2</b>          |
| Salles de bains      | Parkplatz       | Keller           | Stockwerk         |
| <b>2</b>             | <b>1</b>        | <b>1</b>         | <b>4-5</b>        |
| Zustand              | Mischnutzung    | Verfügbar ab     | Hinweis PPDM 500V |
| <b>Gutem Zustand</b> | <b>Ja</b>       | Immédiatement    |                   |