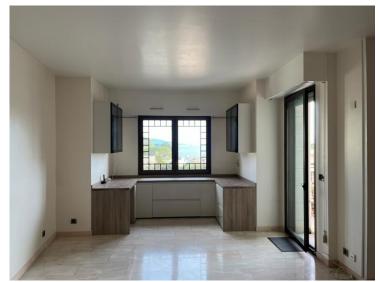

#### 6 980 000 €

| Produkttyp           | Zimmer          | Gebäude          | District          |
|----------------------|-----------------|------------------|-------------------|
| <b>Duplex</b>        | <b>3 Zimmer</b> | <b>Le Castel</b> | Jardin Exotique   |
| Wohnfläche           | Terrasse Fläche | Totale Fläche    | Chambres          |
| <b>130 m</b> ²       | <b>60 m</b> ²   | <b>190 m</b> ²   | <b>2</b>          |
| Salles de bains      | Parkplatz       | Keller           | Stockwerk         |
| <b>2</b>             | <b>1</b>        | <b>1</b>         | <b>4-5</b>        |
| Zustand              | Mischnutzung    | Verfügbar ab     | Hinweis PPDM 500V |
| <b>Gutem Zustand</b> | <b>Ja</b>       | Immédiatement    |                   |