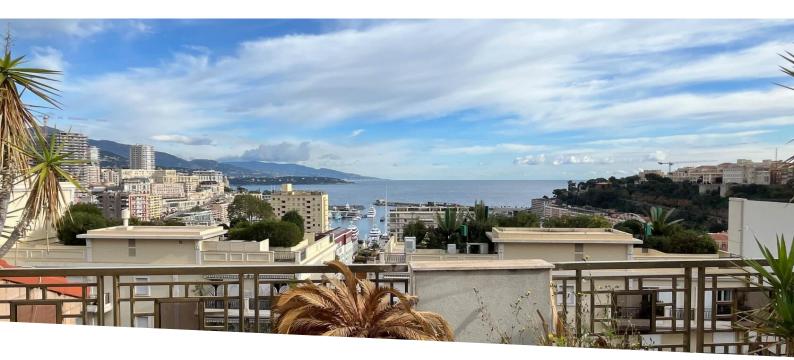

#### 6 980 000 €

| Produkttyp           | Zimmer          | Gebäude          | District          |
|----------------------|-----------------|------------------|-------------------|
| <b>Duplex</b>        | <b>3 Zimmer</b> | <b>Le Castel</b> | Jardin Exotique   |
| Wohnfläche           | Terrasse Fläche | Totale Fläche    | Chambres          |
| <b>130 m</b> ²       | <b>60 m</b> ²   | <b>190 m</b> ²   | <b>2</b>          |
| Salles de bains      | Parkplatz       | Keller           | Stockwerk         |
| <b>2</b>             | <b>1</b>        | <b>1</b>         | <b>4-5</b>        |
| Zustand              | Mischnutzung    | Verfügbar ab     | Hinweis PPDM 500V |
| <b>Gutem Zustand</b> | <b>Ja</b>       | Immédiatement    |                   |