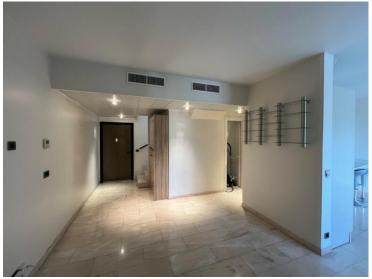

#### 6 980 000 €

| Produkttyp           | Zimmer          | Gebäude          | District          |
|----------------------|-----------------|------------------|-------------------|
| <b>Duplex</b>        | <b>3 Zimmer</b> | <b>Le Castel</b> | Jardin Exotique   |
| Wohnfläche           | Terrasse Fläche | Totale Fläche    | Chambres          |
| <b>130 m</b> ²       | <b>60 m</b> ²   | <b>190 m</b> ²   | <b>2</b>          |
| Salles de bains      | Parkplatz       | Keller           | Stockwerk         |
| <b>2</b>             | <b>1</b>        | <b>1</b>         | <b>4-5</b>        |
| Zustand              | Mischnutzung    | Verfügbar ab     | Hinweis PPDM 500V |
| <b>Gutem Zustand</b> | <b>Ja</b>       | Immédiatement    |                   |