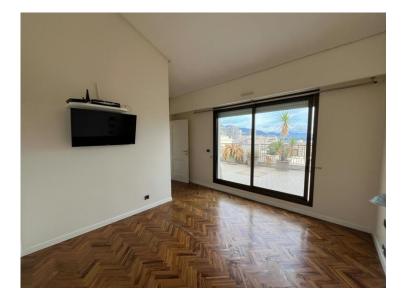

#### 6 980 000 €

| Produkttyp           | Zimmer          | Gebäude          | District          |
|----------------------|-----------------|------------------|-------------------|
| <b>Duplex</b>        | <b>3 Zimmer</b> | <b>Le Castel</b> | Jardin Exotique   |
| Wohnfläche           | Terrasse Fläche | Totale Fläche    | Chambres          |
| <b>130 m</b> ²       | <b>60 m</b> ²   | <b>190 m</b> ²   | <b>2</b>          |
| Salles de bains      | Parkplatz       | Keller           | Stockwerk         |
| <b>2</b>             | <b>1</b>        | <b>1</b>         | <b>4-5</b>        |
| Zustand              | Mischnutzung    | Verfügbar ab     | Hinweis PPDM 500V |
| <b>Gutem Zustand</b> | <b>Ja</b>       | Immédiatement    |                   |