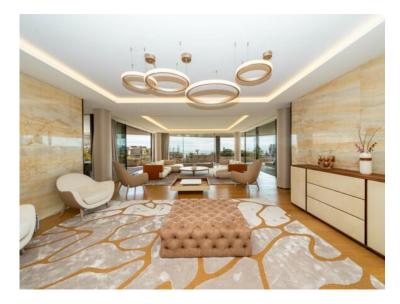

#### Produkttyp Zimmer **Wohnung** 6 Wohnfläche Terrasse Fläche 488 m<sup>2</sup> 227 m<sup>2</sup> Salles de bains Parkplatze 5 2 Verfügbar ab Hinweis libre SP-YF-85520162

### Miete auf Anfrage

| Gebäude                  | District                      |
|--------------------------|-------------------------------|
| <b>La Petite Afrique</b> | <b>Carré d'Or</b>             |
| Totale Fläche            | Chambres                      |
| <b>715 m²</b>            | <b>5</b>                      |
| Stockwerk<br><b>7</b>    | Zustand Prestations luxueuses |