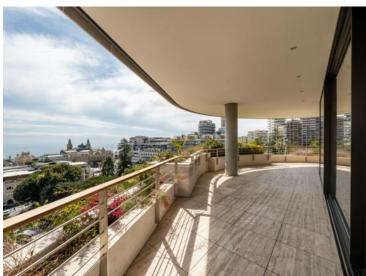

#### Produkttyp Zimmer **Wohnung** 6 Wohnfläche Terrasse Fläche 488 m<sup>2</sup> 227 m<sup>2</sup> Salles de bains Parkplatze 5 2 Verfügbar ab Hinweis libre SP-YF-85520162

### Miete auf Anfrage

| Gebäude                  | District                      |
|--------------------------|-------------------------------|
| <b>La Petite Afrique</b> | <b>Carré d'Or</b>             |
| Totale Fläche            | Chambres                      |
| <b>715 m²</b>            | <b>5</b>                      |
| Stockwerk<br><b>7</b>    | Zustand Prestations luxueuses |