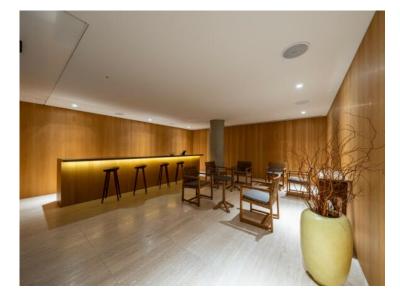

#### Produkttyp Zimmer **Wohnung** 6 Wohnfläche Terrasse Fläche 488 m<sup>2</sup> 227 m<sup>2</sup> Salles de bains Parkplatze 5 2 Verfügbar ab Hinweis libre SP-YF-85520162

### Miete auf Anfrage

| Gebäude                  | District                      |
|--------------------------|-------------------------------|
| <b>La Petite Afrique</b> | <b>Carré d'Or</b>             |
| Totale Fläche            | Chambres                      |
| <b>715 m²</b>            | <b>5</b>                      |
| Stockwerk<br><b>7</b>    | Zustand Prestations luxueuses |