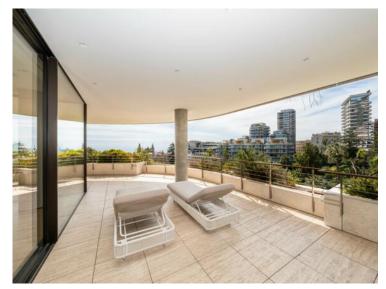

#### Produkttyp Zimmer **Wohnung** 6 Wohnfläche Terrasse Fläche 488 m<sup>2</sup> 227 m<sup>2</sup> Salles de bains Parkplatze 5 2 Verfügbar ab Hinweis libre SP-YF-85520162

### Miete auf Anfrage

| Gebäude                  | District                      |
|--------------------------|-------------------------------|
| <b>La Petite Afrique</b> | <b>Carré d'Or</b>             |
| Totale Fläche            | Chambres                      |
| <b>715 m²</b>            | <b>5</b>                      |
| Stockwerk<br><b>7</b>    | Zustand Prestations luxueuses |