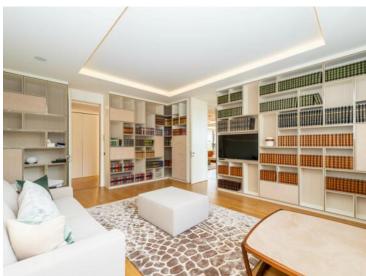

#### Produkttyp Zimmer **Wohnung** 6 Wohnfläche Terrasse Fläche 488 m<sup>2</sup> 227 m<sup>2</sup> Salles de bains Parkplatze 5 2 Verfügbar ab Hinweis libre SP-YF-85520162

### Miete auf Anfrage

| Gebäude                  | District                      |
|--------------------------|-------------------------------|
| <b>La Petite Afrique</b> | <b>Carré d'Or</b>             |
| Totale Fläche            | Chambres                      |
| <b>715 m²</b>            | <b>5</b>                      |
| Stockwerk<br><b>7</b>    | Zustand Prestations luxueuses |