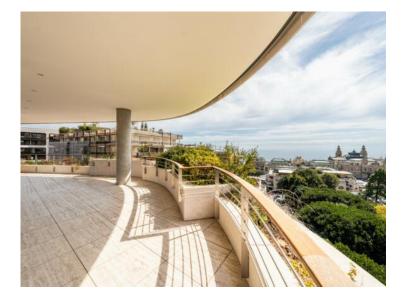

#### Produkttyp Zimmer **Wohnung** 6 Wohnfläche Terrasse Fläche 488 m<sup>2</sup> 227 m<sup>2</sup> Salles de bains Parkplatze 5 2 Verfügbar ab Hinweis libre SP-YF-85520162

### Miete auf Anfrage

| Gebäude                  | District                      |
|--------------------------|-------------------------------|
| <b>La Petite Afrique</b> | <b>Carré d'Or</b>             |
| Totale Fläche            | Chambres                      |
| <b>715 m²</b>            | <b>5</b>                      |
| Stockwerk<br><b>7</b>    | Zustand Prestations luxueuses |