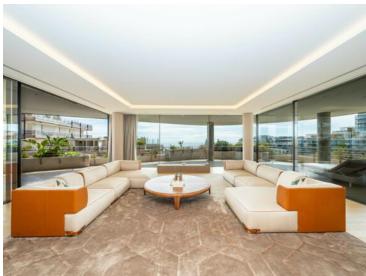

#### Produkttyp Zimmer **Wohnung** 6 Wohnfläche Terrasse Fläche 488 m<sup>2</sup> 227 m<sup>2</sup> Salles de bains Parkplatze 5 2 Verfügbar ab Hinweis libre SP-YF-85520162

### Miete auf Anfrage

| Gebäude                  | District                      |
|--------------------------|-------------------------------|
| <b>La Petite Afrique</b> | <b>Carré d'Or</b>             |
| Totale Fläche            | Chambres                      |
| <b>715 m²</b>            | <b>5</b>                      |
| Stockwerk<br><b>7</b>    | Zustand Prestations luxueuses |