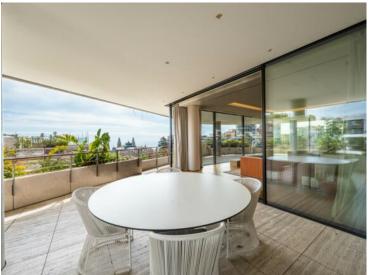

#### Produkttyp Zimmer **Wohnung** 6 Wohnfläche Terrasse Fläche 488 m<sup>2</sup> 227 m<sup>2</sup> Salles de bains Parkplatze 5 2 Verfügbar ab Hinweis libre SP-YF-85520162

### Miete auf Anfrage

| Gebäude                  | District                      |
|--------------------------|-------------------------------|
| <b>La Petite Afrique</b> | <b>Carré d'Or</b>             |
| Totale Fläche            | Chambres                      |
| <b>715 m²</b>            | <b>5</b>                      |
| Stockwerk<br><b>7</b>    | Zustand Prestations luxueuses |