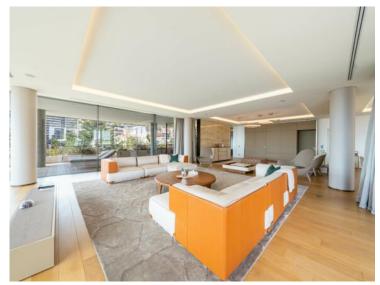

#### Produkttyp Zimmer **Wohnung** 6 Wohnfläche Terrasse Fläche 488 m<sup>2</sup> 227 m<sup>2</sup> Salles de bains Parkplatze 5 2 Verfügbar ab Hinweis libre SP-YF-85520162

### Miete auf Anfrage

| Gebäude                  | District                      |
|--------------------------|-------------------------------|
| <b>La Petite Afrique</b> | <b>Carré d'Or</b>             |
| Totale Fläche            | Chambres                      |
| <b>715 m²</b>            | <b>5</b>                      |
| Stockwerk<br><b>7</b>    | Zustand Prestations luxueuses |