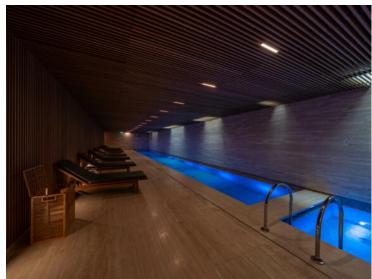

#### Produkttyp Zimmer **Wohnung** 6 Wohnfläche Terrasse Fläche 488 m<sup>2</sup> 227 m<sup>2</sup> Salles de bains Parkplatze 5 2 Verfügbar ab Hinweis libre SP-YF-85520162

### Miete auf Anfrage

| Gebäude                  | District                      |
|--------------------------|-------------------------------|
| <b>La Petite Afrique</b> | <b>Carré d'Or</b>             |
| Totale Fläche            | Chambres                      |
| <b>715 m²</b>            | <b>5</b>                      |
| Stockwerk<br><b>7</b>    | Zustand Prestations luxueuses |