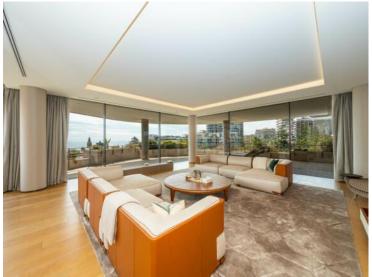

#### Produkttyp Zimmer **Wohnung** 6 Wohnfläche Terrasse Fläche 488 m<sup>2</sup> 227 m<sup>2</sup> Salles de bains Parkplatze 5 2 Verfügbar ab Hinweis libre SP-YF-85520162

### Miete auf Anfrage

| Gebäude                  | District                      |
|--------------------------|-------------------------------|
| <b>La Petite Afrique</b> | <b>Carré d'Or</b>             |
| Totale Fläche            | Chambres                      |
| <b>715 m²</b>            | <b>5</b>                      |
| Stockwerk<br><b>7</b>    | Zustand Prestations luxueuses |