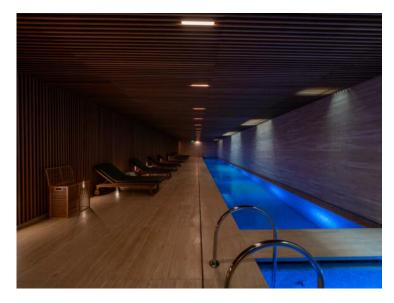

#### Produkttyp Zimmer **Wohnung** 6 Wohnfläche Terrasse Fläche 488 m<sup>2</sup> 227 m<sup>2</sup> Salles de bains Parkplatze 5 2 Verfügbar ab Hinweis libre SP-YF-85520162

### Miete auf Anfrage

| Gebäude                  | District                      |
|--------------------------|-------------------------------|
| <b>La Petite Afrique</b> | <b>Carré d'Or</b>             |
| Totale Fläche            | Chambres                      |
| <b>715 m²</b>            | <b>5</b>                      |
| Stockwerk<br><b>7</b>    | Zustand Prestations luxueuses |