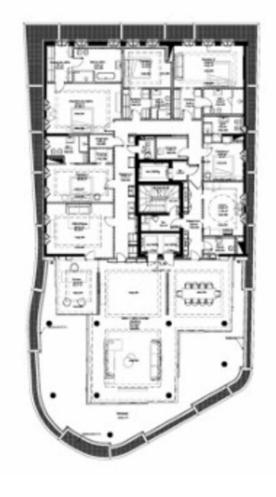

#### Produkttyp Zimmer **Wohnung** 6 Wohnfläche Terrasse Fläche 488 m<sup>2</sup> 227 m<sup>2</sup> Salles de bains Parkplatze 5 2 Verfügbar ab Hinweis libre SP-YF-85520162

### Miete auf Anfrage

| Gebäude                  | District                      |
|--------------------------|-------------------------------|
| <b>La Petite Afrique</b> | <b>Carré d'Or</b>             |
| Totale Fläche            | Chambres                      |
| <b>715 m²</b>            | <b>5</b>                      |
| Stockwerk<br><b>7</b>    | Zustand Prestations luxueuses |