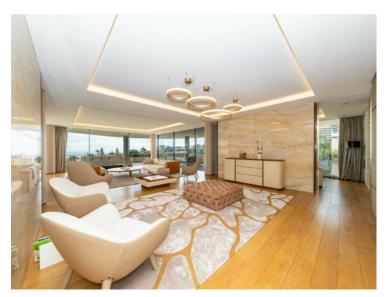

#### Produkttyp Zimmer **Wohnung** 6 Wohnfläche Terrasse Fläche 488 m<sup>2</sup> 227 m<sup>2</sup> Salles de bains Parkplatze 5 2 Verfügbar ab Hinweis libre SP-YF-85520162

### Miete auf Anfrage

| Gebäude                  | District                      |
|--------------------------|-------------------------------|
| <b>La Petite Afrique</b> | <b>Carré d'Or</b>             |
| Totale Fläche            | Chambres                      |
| <b>715 m²</b>            | <b>5</b>                      |
| Stockwerk<br><b>7</b>    | Zustand Prestations luxueuses |