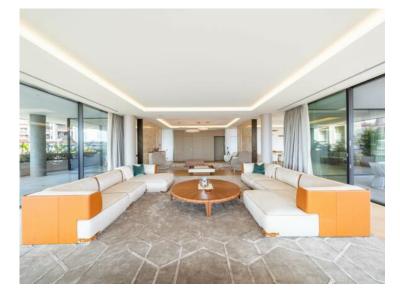

#### Produkttyp Zimmer **Wohnung** 6 Wohnfläche Terrasse Fläche 488 m<sup>2</sup> 227 m<sup>2</sup> Salles de bains Parkplatze 5 2 Verfügbar ab Hinweis libre SP-YF-85520162

### Miete auf Anfrage

| Gebäude                  | District                      |
|--------------------------|-------------------------------|
| <b>La Petite Afrique</b> | <b>Carré d'Or</b>             |
| Totale Fläche            | Chambres                      |
| <b>715 m²</b>            | <b>5</b>                      |
| Stockwerk<br><b>7</b>    | Zustand Prestations luxueuses |