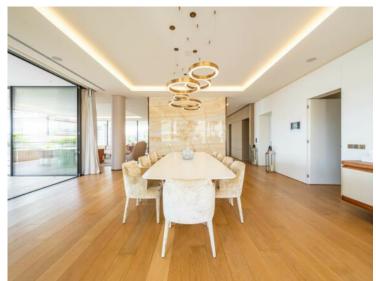

#### Produkttyp Zimmer **Wohnung** 6 Wohnfläche Terrasse Fläche 488 m<sup>2</sup> 227 m<sup>2</sup> Salles de bains Parkplatze 5 2 Verfügbar ab Hinweis libre SP-YF-85520162

### Miete auf Anfrage

| Gebäude                  | District                      |
|--------------------------|-------------------------------|
| <b>La Petite Afrique</b> | <b>Carré d'Or</b>             |
| Totale Fläche            | Chambres                      |
| <b>715 m²</b>            | <b>5</b>                      |
| Stockwerk<br><b>7</b>    | Zustand Prestations luxueuses |