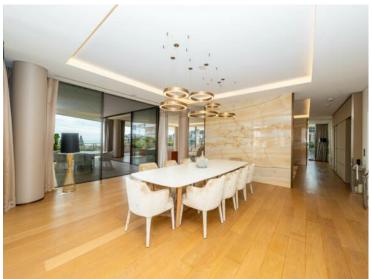

#### Produkttyp Zimmer **Wohnung** 6 Wohnfläche Terrasse Fläche 488 m<sup>2</sup> 227 m<sup>2</sup> Salles de bains Parkplatze 5 2 Verfügbar ab Hinweis libre SP-YF-85520162

### Miete auf Anfrage

| Gebäude                  | District                      |
|--------------------------|-------------------------------|
| <b>La Petite Afrique</b> | <b>Carré d'Or</b>             |
| Totale Fläche            | Chambres                      |
| <b>715 m²</b>            | <b>5</b>                      |
| Stockwerk<br><b>7</b>    | Zustand Prestations luxueuses |