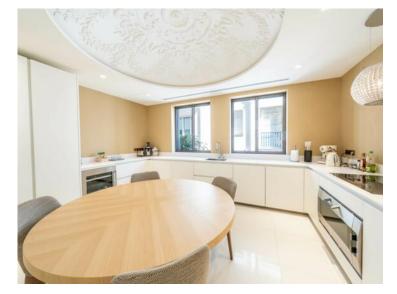

#### Produkttyp Zimmer **Wohnung** 6 Wohnfläche Terrasse Fläche 488 m<sup>2</sup> 227 m<sup>2</sup> Salles de bains Parkplatze 5 2 Verfügbar ab Hinweis libre SP-YF-85520162

### Miete auf Anfrage

| Gebäude                  | District                      |
|--------------------------|-------------------------------|
| <b>La Petite Afrique</b> | <b>Carré d'Or</b>             |
| Totale Fläche            | Chambres                      |
| <b>715 m²</b>            | <b>5</b>                      |
| Stockwerk<br><b>7</b>    | Zustand Prestations luxueuses |