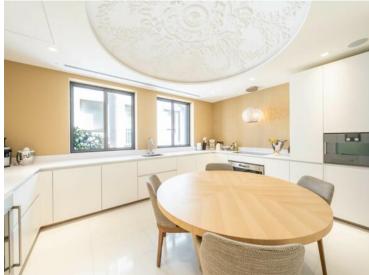

#### Produkttyp Zimmer **Wohnung** 6 Wohnfläche Terrasse Fläche 488 m<sup>2</sup> 227 m<sup>2</sup> Salles de bains Parkplatze 5 2 Verfügbar ab Hinweis libre SP-YF-85520162

### Miete auf Anfrage

| Gebäude                  | District                      |
|--------------------------|-------------------------------|
| <b>La Petite Afrique</b> | <b>Carré d'Or</b>             |
| Totale Fläche            | Chambres                      |
| <b>715 m²</b>            | <b>5</b>                      |
| Stockwerk<br><b>7</b>    | Zustand Prestations luxueuses |