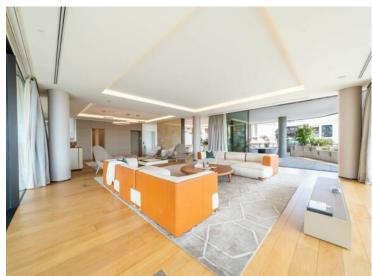

#### Produkttyp Zimmer **Wohnung** 6 Wohnfläche Terrasse Fläche 488 m<sup>2</sup> 227 m<sup>2</sup> Salles de bains Parkplatze 5 2 Verfügbar ab Hinweis libre SP-YF-85520162

### Miete auf Anfrage

| Gebäude                  | District                      |
|--------------------------|-------------------------------|
| <b>La Petite Afrique</b> | <b>Carré d'Or</b>             |
| Totale Fläche            | Chambres                      |
| <b>715 m²</b>            | <b>5</b>                      |
| Stockwerk<br><b>7</b>    | Zustand Prestations luxueuses |