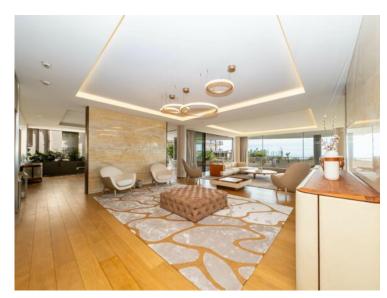

#### Produkttyp Zimmer **Wohnung** 6 Wohnfläche Terrasse Fläche 488 m<sup>2</sup> 227 m<sup>2</sup> Salles de bains Parkplatze 5 2 Verfügbar ab Hinweis libre SP-YF-85520162

### Miete auf Anfrage

| Gebäude                  | District                      |
|--------------------------|-------------------------------|
| <b>La Petite Afrique</b> | <b>Carré d'Or</b>             |
| Totale Fläche            | Chambres                      |
| <b>715 m²</b>            | <b>5</b>                      |
| Stockwerk<br><b>7</b>    | Zustand Prestations luxueuses |