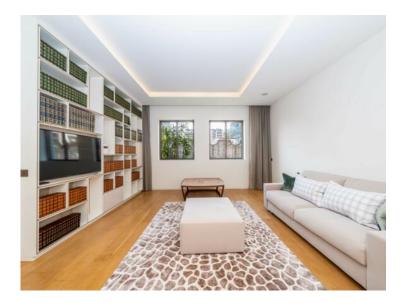

#### Produkttyp Zimmer **Wohnung** 6 Wohnfläche Terrasse Fläche 488 m<sup>2</sup> 227 m<sup>2</sup> Salles de bains Parkplatze 5 2 Verfügbar ab Hinweis libre SP-YF-85520162

### Miete auf Anfrage

| Gebäude                  | District                      |
|--------------------------|-------------------------------|
| <b>La Petite Afrique</b> | <b>Carré d'Or</b>             |
| Totale Fläche            | Chambres                      |
| <b>715 m²</b>            | <b>5</b>                      |
| Stockwerk<br><b>7</b>    | Zustand Prestations luxueuses |