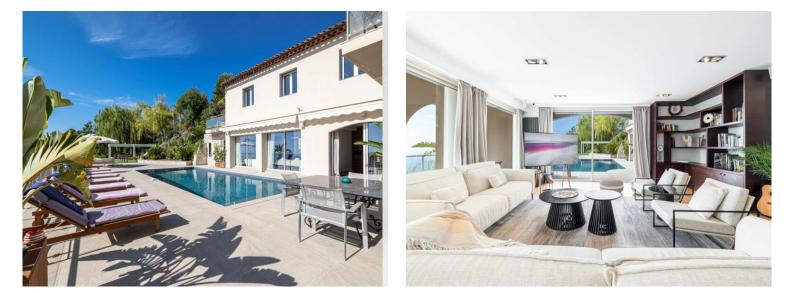

#### Verkauf

Produkttyp Zimmer Haus +5 Zimmer Wohnfläche Land Fläche 4 180 m<sup>2</sup> 323 m<sup>2</sup> Salles de bains Hinweis 5

84919659

Stadt Èze Totale Fläche 370 m<sup>2</sup>

#### 4 525 000 €

Land Frankreich Chambres 5