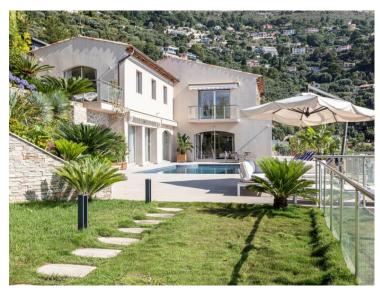

#### Verkauf

Produkttyp Zimmer Haus +5 Zimmer Wohnfläche Land Fläche 4 180 m<sup>2</sup> 323 m<sup>2</sup> Salles de bains Hinweis 5

84919659

Stadt Èze Totale Fläche 370 m<sup>2</sup>

#### 4 525 000 €

Land Frankreich Chambres 5