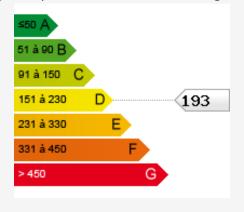

2, RUE DU GABIAN-C/° IBC 3 ETG - BUREAU EXCLUSIF N° 707 98000 MONACO 98000 Monaco

> Tél: +33 6 21 41 65 39 monaco@waldhof.fr waldhof.fr



## Verkauf

Produkttyp
Wohnung

Wohnfläche
55,50 m²

Salle de bains
1

Zimmer
3 Zimmer
Terrasse Fläche
90 m²
Parkplatz

Stadt
Roquebrune-CapTotale Tinche
145,50 m²
Keller

Land
Frankreich
Chambres
2

629 000 €

Zustand
Renovierungsarbeiten
notwendig

*Hinweis* **84679444** 





## Waldhof Real Estate

Tél: +33 6 21 41 65 39 monaco@waldhof.fr waldhof.fr

















## MonteCarlo-RealEstate.com

Hinweis: 84679444



Tél : +33 6 21 41 65 39 monaco@waldhof.fr waldhof.fr







## Diagnostique de Performances Énergétiques