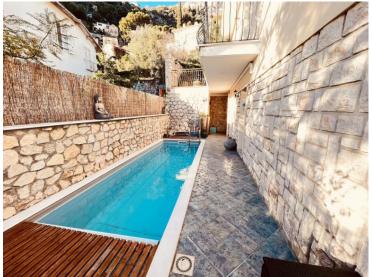

## Verkauf

Produkttyp
Wohnung

Wohnfläche
55,50 m²

Salle de bains
1

Zimmer
3 Zimmer
Terrasse Fläche
90 m²
Parkplatz

Stadt
Roquebrune-CapTotale Tinche
145,50 m²
Keller

Land
Frankreich
Chambres
2

629 000 €