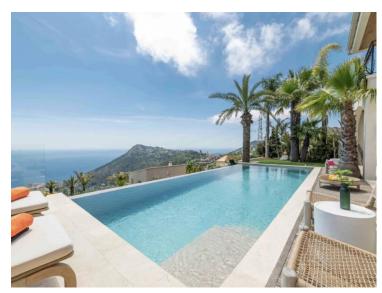

### Ferien Vermietung

| Produkttyp<br><b>Haus</b> | Zimmer           |
|---------------------------|------------------|
| Wohnfläche                | Totale Fläche    |
| <b>200 m</b> ²            | <b>1 785 m</b> ² |
| Parkplatz                 | Hinweis          |
| <b>1</b>                  | <b>6672974</b>   |

## Miete auf Anfrage

| Stadt            | Land              |
|------------------|-------------------|
| <b>La Turbie</b> | <b>Frankreich</b> |
| Chambres         | Salles de bains   |
| <b>4</b>         | <b>4</b>          |