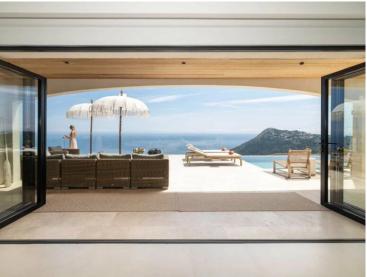

### Ferien Vermietung

| Produkttyp<br><b>Haus</b> | Zimmer           |
|---------------------------|------------------|
| Wohnfläche                | Totale Fläche    |
| <b>200 m</b> ²            | <b>1 785 m</b> ² |
| Parkplatz                 | Hinweis          |
| <b>1</b>                  | <b>6672974</b>   |

## Miete auf Anfrage

| Stadt            | Land              |
|------------------|-------------------|
| <b>La Turbie</b> | <b>Frankreich</b> |
| Chambres         | Salles de bains   |
| <b>4</b>         | <b>4</b>          |