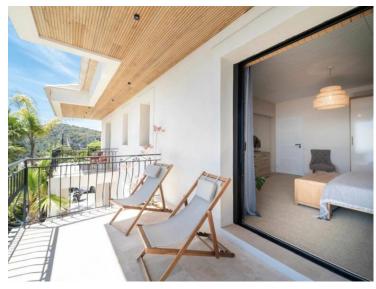

### Ferien Vermietung

| Produkttyp<br><b>Haus</b> | Zimmer           |
|---------------------------|------------------|
| Wohnfläche                | Totale Fläche    |
| <b>200 m</b> ²            | <b>1 785 m</b> ² |
| Parkplatz                 | Hinweis          |
| <b>1</b>                  | <b>6672974</b>   |

## Miete auf Anfrage

| Stadt            | Land              |
|------------------|-------------------|
| <b>La Turbie</b> | <b>Frankreich</b> |
| Chambres         | Salles de bains   |
| <b>4</b>         | <b>4</b>          |