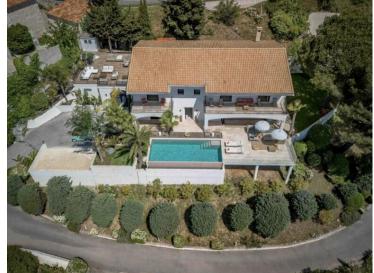

### Ferien Vermietung

| Produkttyp<br><b>Haus</b> | Zimmer           |
|---------------------------|------------------|
| Wohnfläche                | Totale Fläche    |
| <b>200 m</b> ²            | <b>1 785 m</b> ² |
| Parkplatz                 | Hinweis          |
| <b>1</b>                  | <b>6672974</b>   |

## Miete auf Anfrage

| Stadt            | Land              |
|------------------|-------------------|
| <b>La Turbie</b> | <b>Frankreich</b> |
| Chambres         | Salles de bains   |
| <b>4</b>         | <b>4</b>          |