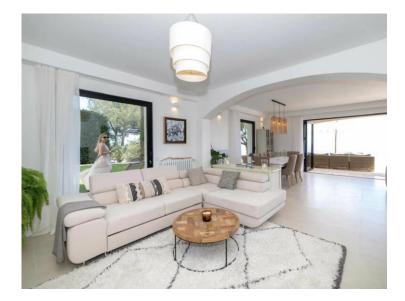

### Ferien Vermietung

| Produkttyp<br><b>Haus</b> | Zimmer           |
|---------------------------|------------------|
| Wohnfläche                | Totale Fläche    |
| <b>200 m</b> ²            | <b>1 785 m</b> ² |
| Parkplatz                 | Hinweis          |
| <b>1</b>                  | <b>6672974</b>   |

## Miete auf Anfrage

| Stadt            | Land              |
|------------------|-------------------|
| <b>La Turbie</b> | <b>Frankreich</b> |
| Chambres         | Salles de bains   |
| <b>4</b>         | <b>4</b>          |