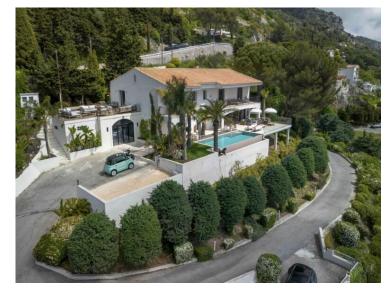

### Ferien Vermietung

| Produkttyp<br><b>Haus</b> | Zimmer           |
|---------------------------|------------------|
| Wohnfläche                | Totale Fläche    |
| <b>200 m</b> ²            | <b>1 785 m</b> ² |
| Parkplatz                 | Hinweis          |
| <b>1</b>                  | <b>6672974</b>   |

## Miete auf Anfrage

| Stadt            | Land              |
|------------------|-------------------|
| <b>La Turbie</b> | <b>Frankreich</b> |
| Chambres         | Salles de bains   |
| <b>4</b>         | <b>4</b>          |