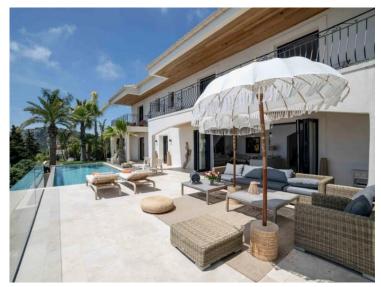

### Ferien Vermietung

| Produkttyp<br><b>Haus</b> | Zimmer           |
|---------------------------|------------------|
| Wohnfläche                | Totale Fläche    |
| <b>200 m</b> ²            | <b>1 785 m</b> ² |
| Parkplatz                 | Hinweis          |
| <b>1</b>                  | <b>6672974</b>   |

## Miete auf Anfrage

| Stadt            | Land              |
|------------------|-------------------|
| <b>La Turbie</b> | <b>Frankreich</b> |
| Chambres         | Salles de bains   |
| <b>4</b>         | <b>4</b>          |