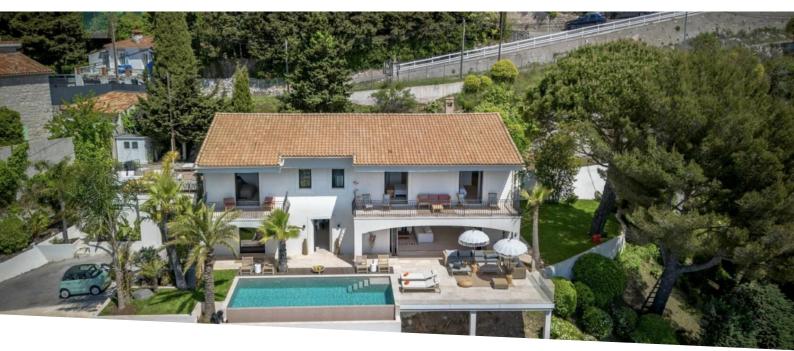

### Ferien Vermietung

| Produkttyp<br><b>Haus</b> | Zimmer           |
|---------------------------|------------------|
| Wohnfläche                | Totale Fläche    |
| <b>200 m</b> ²            | <b>1 785 m</b> ² |
| Parkplatz                 | Hinweis          |
| <b>1</b>                  | <b>6672974</b>   |

## Miete auf Anfrage

| Stadt            | Land              |
|------------------|-------------------|
| <b>La Turbie</b> | <b>Frankreich</b> |
| Chambres         | Salles de bains   |
| <b>4</b>         | <b>4</b>          |