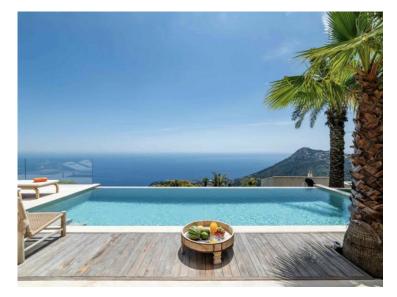

### Ferien Vermietung

| Produkttyp<br><b>Haus</b> | Zimmer           |
|---------------------------|------------------|
| Wohnfläche                | Totale Fläche    |
| <b>200 m</b> ²            | <b>1 785 m</b> ² |
| Parkplatz                 | Hinweis          |
| <b>1</b>                  | <b>6672974</b>   |

## Miete auf Anfrage

| Stadt            | Land              |
|------------------|-------------------|
| <b>La Turbie</b> | <b>Frankreich</b> |
| Chambres         | Salles de bains   |
| <b>4</b>         | <b>4</b>          |