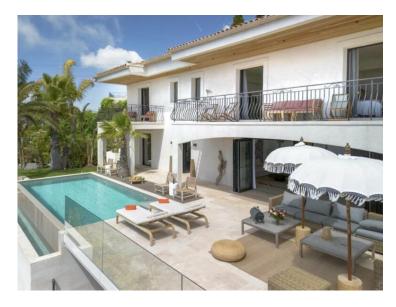

### Ferien Vermietung

| Produkttyp<br><b>Haus</b> | Zimmer           |
|---------------------------|------------------|
| Wohnfläche                | Totale Fläche    |
| <b>200 m</b> ²            | <b>1 785 m</b> ² |
| Parkplatz                 | Hinweis          |
| <b>1</b>                  | <b>6672974</b>   |

## Miete auf Anfrage

| Stadt            | Land              |
|------------------|-------------------|
| <b>La Turbie</b> | <b>Frankreich</b> |
| Chambres         | Salles de bains   |
| <b>4</b>         | <b>4</b>          |