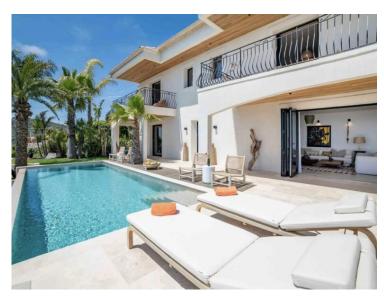

### Ferien Vermietung

| Produkttyp<br><b>Haus</b> | Zimmer           |
|---------------------------|------------------|
| Wohnfläche                | Totale Fläche    |
| <b>200 m</b> ²            | <b>1 785 m</b> ² |
| Parkplatz                 | Hinweis          |
| <b>1</b>                  | <b>6672974</b>   |

## Miete auf Anfrage

| Stadt            | Land              |
|------------------|-------------------|
| <b>La Turbie</b> | <b>Frankreich</b> |
| Chambres         | Salles de bains   |
| <b>4</b>         | <b>4</b>          |