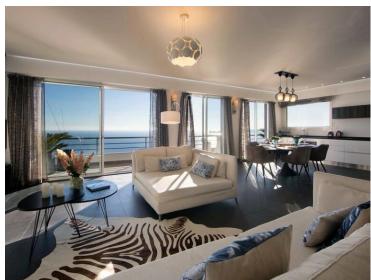

### Ferien Vermietung

Neubau

| Produkttyp<br><b>Haus</b> | Zimmer<br>+5 Zimmer |
|---------------------------|---------------------|
| паиз                      | +5 Zimmer           |
| Wohnfläche                | Totale Fläche       |
| 250 m <sup>2</sup>        | 790 m²              |
| Zustand                   | Meublé              |

| Zimmer         | Stadt            |
|----------------|------------------|
| +5 Zimmer      | <b>Cap d'ail</b> |
| Totale Fläche  | Chambres         |
| <b>790 m</b> ² | <b>4</b>         |
| Meublé         | Hinweis          |
| <b>Ja</b>      | <b>3930403</b>   |

### Miete auf Anfrage

| Land<br><b>Frankreich</b> |  |
|---------------------------|--|
| Parkbox<br><b>1</b>       |  |