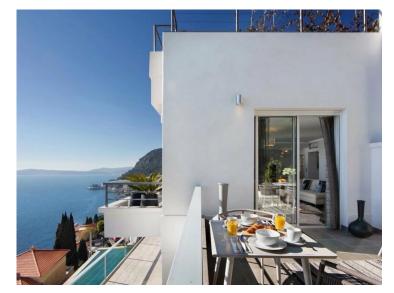

### Ferien Vermietung

Neubau

| Produkttyp<br><b>Haus</b> | Zimmer<br>+5 Zimmer |
|---------------------------|---------------------|
| паиз                      | +5 Zimmer           |
| Wohnfläche                | Totale Fläche       |
| 250 m <sup>2</sup>        | 790 m²              |
| Zustand                   | Meublé              |

| Zimmer         | Stadt            |
|----------------|------------------|
| +5 Zimmer      | <b>Cap d'ail</b> |
| Totale Fläche  | Chambres         |
| <b>790 m</b> ² | <b>4</b>         |
| Meublé         | Hinweis          |
| <b>Ja</b>      | <b>3930403</b>   |

### Miete auf Anfrage

| Land<br><b>Frankreich</b> |  |
|---------------------------|--|
| Parkbox<br><b>1</b>       |  |