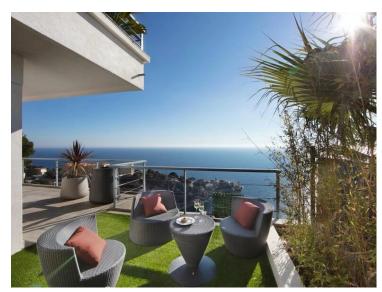

### Ferien Vermietung

Neubau

| Produkttyp<br><b>Haus</b> | Zimmer<br>+5 Zimmer |
|---------------------------|---------------------|
| паиз                      | +5 Zimmer           |
| Wohnfläche                | Totale Fläche       |
| 250 m <sup>2</sup>        | 790 m²              |
| Zustand                   | Meublé              |

| Zimmer         | Stadt            |
|----------------|------------------|
| +5 Zimmer      | <b>Cap d'ail</b> |
| Totale Fläche  | Chambres         |
| <b>790 m</b> ² | <b>4</b>         |
| Meublé         | Hinweis          |
| <b>Ja</b>      | <b>3930403</b>   |