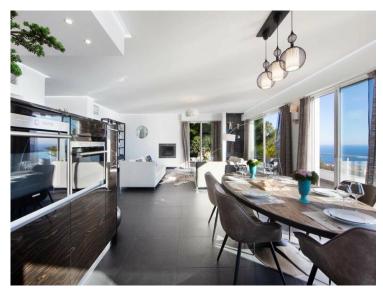

### Ferien Vermietung

Neubau

| Produkttyp<br><b>Haus</b> | Zimmer<br>+5 Zimmer |
|---------------------------|---------------------|
| паиз                      | +5 Zimmer           |
| Wohnfläche                | Totale Fläche       |
| 250 m <sup>2</sup>        | 790 m²              |
| Zustand                   | Meublé              |

| Zimmer         | Stadt            |
|----------------|------------------|
| +5 Zimmer      | <b>Cap d'ail</b> |
| Totale Fläche  | Chambres         |
| <b>790 m</b> ² | <b>4</b>         |
| Meublé         | Hinweis          |
| <b>Ja</b>      | <b>3930403</b>   |

### Miete auf Anfrage

| Land<br><b>Frankreich</b> |  |
|---------------------------|--|
| Parkbox<br><b>1</b>       |  |