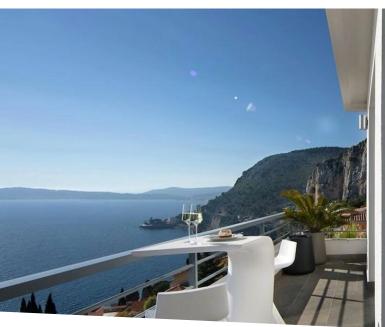

### Ferien Vermietung

Neubau

| Produkttyp<br><b>Haus</b> | Zimmer<br>+5 Zimmer |
|---------------------------|---------------------|
| паиз                      | +5 Zimmer           |
| Wohnfläche                | Totale Fläche       |
| 250 m <sup>2</sup>        | 790 m²              |
| Zustand                   | Meublé              |

| Zimmer         | Stadt            |
|----------------|------------------|
| +5 Zimmer      | <b>Cap d'ail</b> |
| Totale Fläche  | Chambres         |
| <b>790 m</b> ² | <b>4</b>         |
| Meublé         | Hinweis          |
| <b>Ja</b>      | <b>3930403</b>   |

### Miete auf Anfrage

| Land<br><b>Frankreich</b> |  |
|---------------------------|--|
| Parkbox<br><b>1</b>       |  |