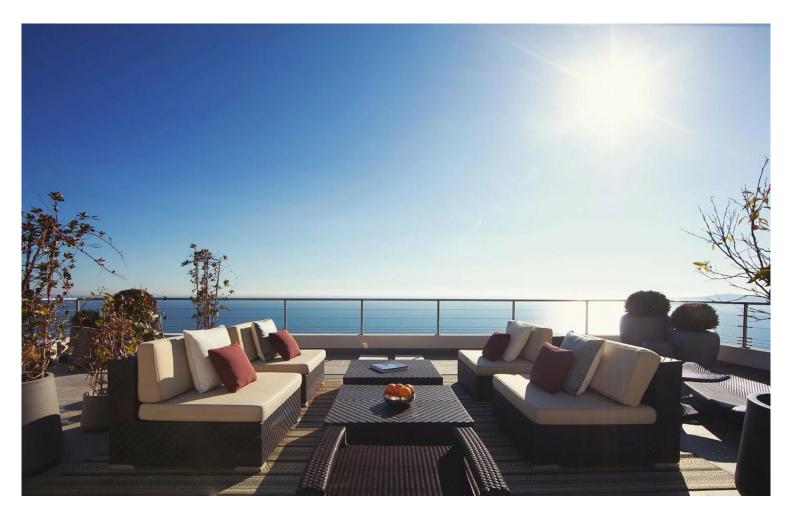

### Ferien Vermietung

Neubau

| Produkttyp<br><b>Haus</b> | Zimmer<br>+5 Zimmer |
|---------------------------|---------------------|
| паиз                      | +5 Zimmer           |
| Wohnfläche                | Totale Fläche       |
| 250 m <sup>2</sup>        | 790 m²              |
| Zustand                   | Meublé              |

| Zimmer         | Stadt            |
|----------------|------------------|
| +5 Zimmer      | <b>Cap d'ail</b> |
| Totale Fläche  | Chambres         |
| <b>790 m</b> ² | <b>4</b>         |
| Meublé         | Hinweis          |
| <b>Ja</b>      | <b>3930403</b>   |

### Miete auf Anfrage

| Land<br><b>Frankreich</b> |  |
|---------------------------|--|
| Parkbox<br><b>1</b>       |  |