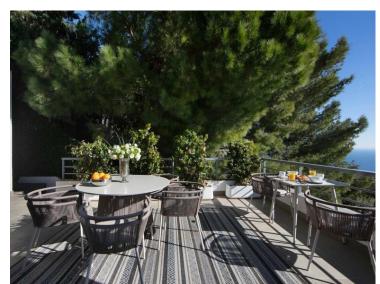

### Ferien Vermietung

Neubau

| Produkttyp<br><b>Haus</b> | Zimmer<br>+5 Zimmer |
|---------------------------|---------------------|
| паиз                      | +5 Zimmer           |
| Wohnfläche                | Totale Fläche       |
| 250 m <sup>2</sup>        | 790 m²              |
| Zustand                   | Meublé              |

| Zimmer         | Stadt            |
|----------------|------------------|
| +5 Zimmer      | <b>Cap d'ail</b> |
| Totale Fläche  | Chambres         |
| <b>790 m</b> ² | <b>4</b>         |
| Meublé         | Hinweis          |
| <b>Ja</b>      | <b>3930403</b>   |