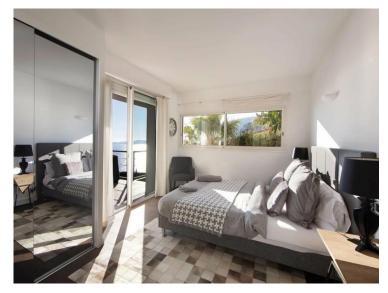

### Ferien Vermietung

Neubau

| Produkttyp<br><b>Haus</b> | Zimmer<br>+5 Zimmer |
|---------------------------|---------------------|
| паиз                      | +5 Zimmer           |
| Wohnfläche                | Totale Fläche       |
| 250 m <sup>2</sup>        | 790 m²              |
| Zustand                   | Meublé              |

| Zimmer         | Stadt            |
|----------------|------------------|
| +5 Zimmer      | <b>Cap d'ail</b> |
| Totale Fläche  | Chambres         |
| <b>790 m</b> ² | <b>4</b>         |
| Meublé         | Hinweis          |
| <b>Ja</b>      | <b>3930403</b>   |