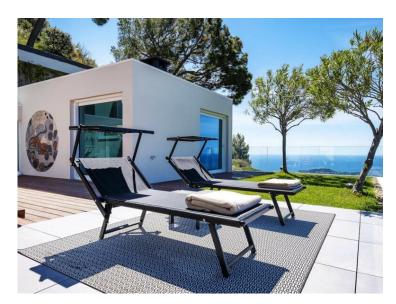

#### Ferien Vermietung

| Produkttyp                   | Zimmer                            |
|------------------------------|-----------------------------------|
| Haus                         | +5 Zimmer                         |
| Wohnfläche<br><b>295 m</b> ² | Totale Fläche<br><b>4 600 m</b> ² |
| Parkplatze<br><b>4</b>       | Meublé<br><b>Ja</b>               |