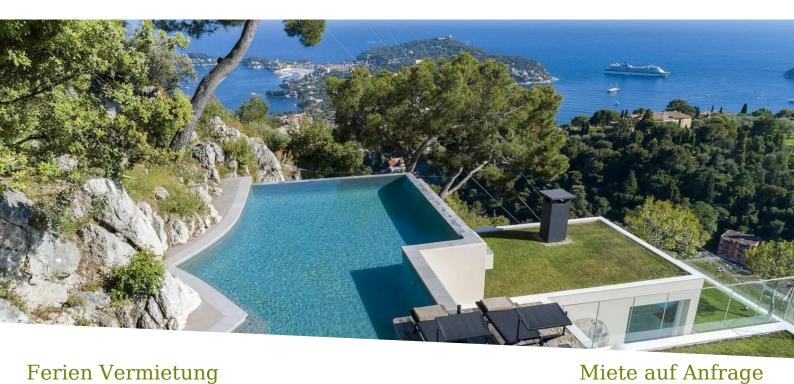

#### Ferien Vermietung

| Produkttyp                   | Zimmer                            |
|------------------------------|-----------------------------------|
| Haus                         | +5 Zimmer                         |
| Wohnfläche<br><b>295 m</b> ² | Totale Fläche<br><b>4 600 m</b> ² |
| Parkplatze<br><b>4</b>       | Meublé<br><b>Ja</b>               |

#### Stadt Villefranche-sur-Mer Chambres 5 Hinweis 3902173

#### Land **Frankreich** Salles de bains