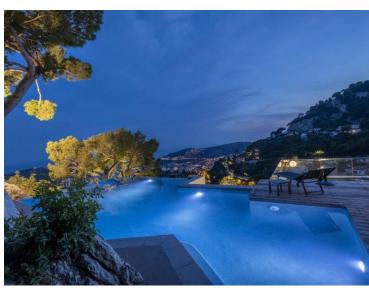

#### Ferien Vermietung

| Produkttyp                   | Zimmer                            |
|------------------------------|-----------------------------------|
| Haus                         | +5 Zimmer                         |
| Wohnfläche<br><b>295 m</b> ² | Totale Fläche<br><b>4 600 m</b> ² |
| Parkplatze<br><b>4</b>       | Meublé<br><b>Ja</b>               |

#### Stadt Villefranche-sur-Mer Chambres 5 Hinweis 3902173

#### Land **Frankreich** Salles de bains