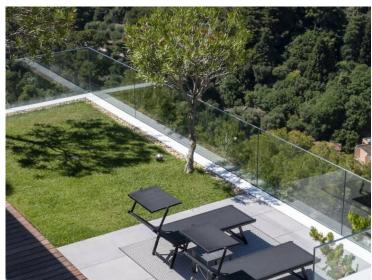

#### Ferien Vermietung

| Produkttyp                   | Zimmer                            |
|------------------------------|-----------------------------------|
| Haus                         | +5 Zimmer                         |
| Wohnfläche<br><b>295 m</b> ² | Totale Fläche<br><b>4 600 m</b> ² |
| Parkplatze<br><b>4</b>       | Meublé<br><b>Ja</b>               |