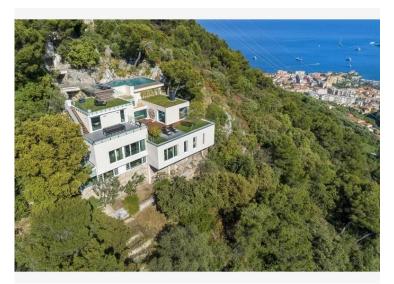

#### Ferien Vermietung

| Produkttyp                   | Zimmer                            |
|------------------------------|-----------------------------------|
| Haus                         | +5 Zimmer                         |
| Wohnfläche<br><b>295 m</b> ² | Totale Fläche<br><b>4 600 m</b> ² |
| Parkplatze<br><b>4</b>       | Meublé<br><b>Ja</b>               |

#### Stadt Villefranche-sur-Mer Chambres 5 Hinweis 3902173

#### Land **Frankreich** Salles de bains