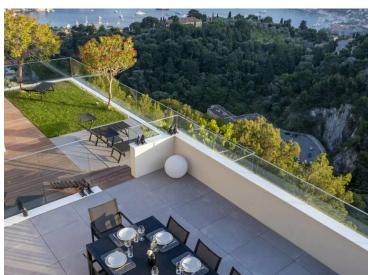

#### Ferien Vermietung

| Produkttyp                   | Zimmer                            |
|------------------------------|-----------------------------------|
| Haus                         | +5 Zimmer                         |
| Wohnfläche<br><b>295 m</b> ² | Totale Fläche<br><b>4 600 m</b> ² |
| Parkplatze<br><b>4</b>       | Meublé<br><b>Ja</b>               |

#### Stadt Villefranche-sur-Mer Chambres 5 Hinweis 3902173

#### Land **Frankreich** Salles de bains