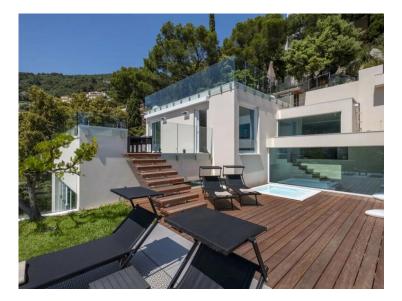

#### Ferien Vermietung

| Produkttyp                   | Zimmer                            |
|------------------------------|-----------------------------------|
| Haus                         | +5 Zimmer                         |
| Wohnfläche<br><b>295 m</b> ² | Totale Fläche<br><b>4 600 m</b> ² |
| Parkplatze<br><b>4</b>       | Meublé<br><b>Ja</b>               |

#### Stadt Villefranche-sur-Mer Chambres 5 Hinweis 3902173

#### Land **Frankreich** Salles de bains