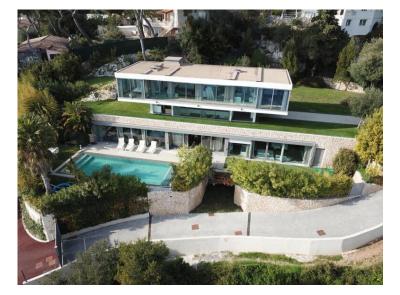

#### Vermietung

Produkttyp Haus

Wohnfläche

480 m<sup>2</sup>

Hinweis

3848429

| Zimmer<br>+ <b>5 Zimmer</b> |  |
|-----------------------------|--|
| Chambres<br><b>5</b>        |  |

Stadt Cap d'ail Parkbox 1

#### 30 000 € / Monat

Land **Frankreich** Meublé **Ja** 