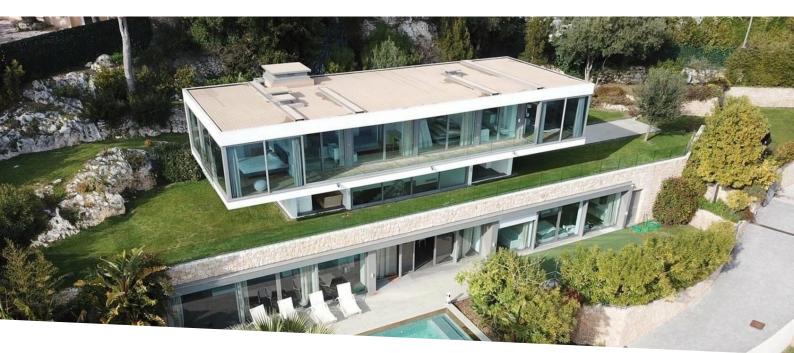

#### Vermietung

Produkttyp Haus

Wohnfläche

480 m<sup>2</sup>

Hinweis

3848429

| Zimmer<br>+ <b>5 Zimmer</b> |  |
|-----------------------------|--|
| Chambres<br><b>5</b>        |  |

Stadt Cap d'ail Parkbox 1

#### 30 000 € / Monat

Land **Frankreich** Meublé **Ja** 