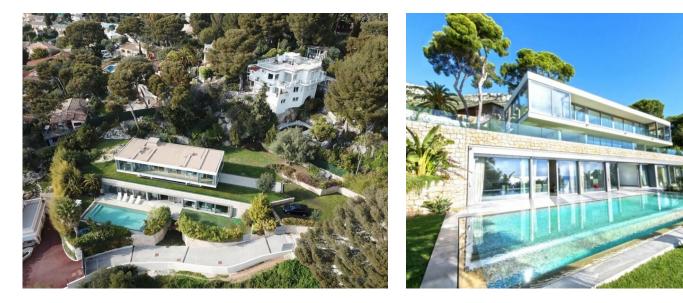

#### Vermietung

Produkttyp Haus

Wohnfläche

480 m<sup>2</sup>

Hinweis

3848429

| Zimmer<br>+ <b>5 Zimmer</b> |  |
|-----------------------------|--|
| Chambres<br><b>5</b>        |  |

Stadt Cap d'ail Parkbox 1

#### 30 000 € / Monat

Land **Frankreich** Meublé **Ja** 