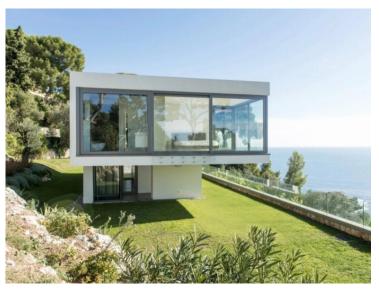

#### Vermietung

Produkttyp Haus

Wohnfläche

480 m<sup>2</sup>

Hinweis

3848429

| Zimmer<br>+ <b>5 Zimmer</b> |  |
|-----------------------------|--|
| Chambres<br><b>5</b>        |  |

Stadt Cap d'ail Parkbox 1

#### 30 000 € / Monat

Land **Frankreich** Meublé **Ja** 