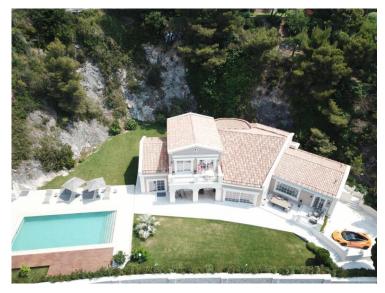

## Verkauf 6 900 000 €

| Produkttyp      | Zimmer           | Stadt                  | Land              |
|-----------------|------------------|------------------------|-------------------|
| <b>Haus</b>     | +5 Zimmer        | <b>Roquebrune-Cap-</b> | <b>Frankreich</b> |
| Wohnfläche      | Land Fläche      | Tot <b>Mertin</b> che  | Chambres          |
| <b>308 m²</b>   | <b>1 975 m</b> ² | <b>394 m</b> ²         | <b>5</b>          |
| Salles de bains | Keller           | Parkbox                | Zustand           |
| <b>4</b>        | <b>1</b>         | <b>1</b>               | <b>Neubau</b>     |
| Meublé          | Hinweis          |                        |                   |