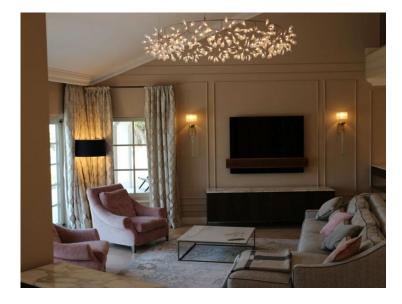

## Verkauf 6 900 000 €

| Produkttyp      | Zimmer           | Stadt                  | Land              |
|-----------------|------------------|------------------------|-------------------|
| <b>Haus</b>     | +5 Zimmer        | <b>Roquebrune-Cap-</b> | <b>Frankreich</b> |
| Wohnfläche      | Land Fläche      | Tot <b>Mertin</b> che  | Chambres          |
| <b>308 m²</b>   | <b>1 975 m</b> ² | <b>394 m</b> ²         | <b>5</b>          |
| Salles de bains | Keller           | Parkbox                | Zustand           |
| <b>4</b>        | <b>1</b>         | <b>1</b>               | <b>Neubau</b>     |
| Meublé          | Hinweis          |                        |                   |