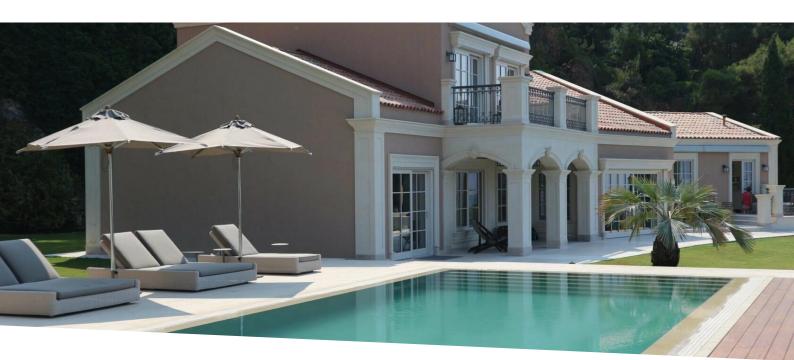

## Verkauf 6 900 000 €

| Produkttyp      | Zimmer           | Stadt                  | Land              |
|-----------------|------------------|------------------------|-------------------|
| <b>Haus</b>     | +5 Zimmer        | <b>Roquebrune-Cap-</b> | <b>Frankreich</b> |
| Wohnfläche      | Land Fläche      | Tot <b>Mertin</b> che  | Chambres          |
| <b>308 m²</b>   | <b>1 975 m</b> ² | <b>394 m</b> ²         | <b>5</b>          |
| Salles de bains | Keller           | Parkbox                | Zustand           |
| <b>4</b>        | <b>1</b>         | <b>1</b>               | <b>Neubau</b>     |
| Meublé          | Hinweis          |                        |                   |