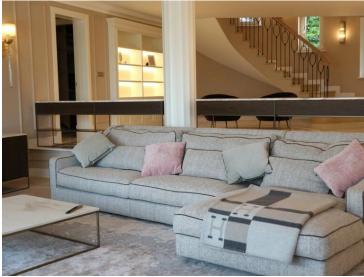

## Verkauf 6 900 000 €

| Produkttyp      | Zimmer           | Stadt                  | Land              |
|-----------------|------------------|------------------------|-------------------|
| <b>Haus</b>     | +5 Zimmer        | <b>Roquebrune-Cap-</b> | <b>Frankreich</b> |
| Wohnfläche      | Land Fläche      | Tot <b>Mertin</b> che  | Chambres          |
| <b>308 m²</b>   | <b>1 975 m</b> ² | <b>394 m</b> ²         | <b>5</b>          |
| Salles de bains | Keller           | Parkbox                | Zustand           |
| <b>4</b>        | <b>1</b>         | <b>1</b>               | <b>Neubau</b>     |
| Meublé          | Hinweis          |                        |                   |