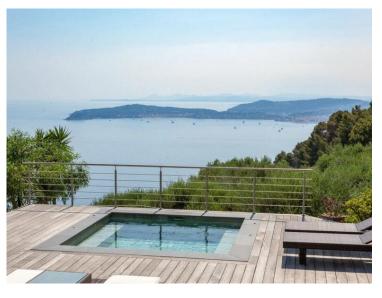

### Miete auf Anfrage

| Produkttyp                    | Zimmer                     | Stadt                | Land                        |
|-------------------------------|----------------------------|----------------------|-----------------------------|
| Haus                          |                            | Cap d'ail            | Frankreich                  |
| Wohnfläche<br><b>400 m²</b>   | Totale Fläche<br>10 000 m² | Chambres<br><b>6</b> | Salles de bains<br><b>4</b> |
| <i>Hinweis</i> <b>2960805</b> |                            |                      |                             |