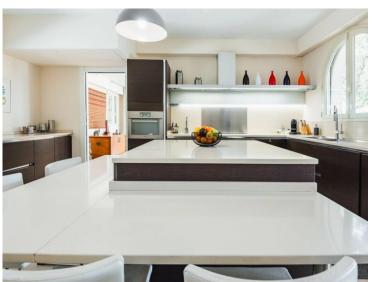

### Miete auf Anfrage

| Produkttyp                    | Zimmer                     | Stadt                | Land                        |
|-------------------------------|----------------------------|----------------------|-----------------------------|
| Haus                          |                            | Cap d'ail            | Frankreich                  |
| Wohnfläche<br><b>400 m²</b>   | Totale Fläche<br>10 000 m² | Chambres<br><b>6</b> | Salles de bains<br><b>4</b> |
| <i>Hinweis</i> <b>2960805</b> |                            |                      |                             |