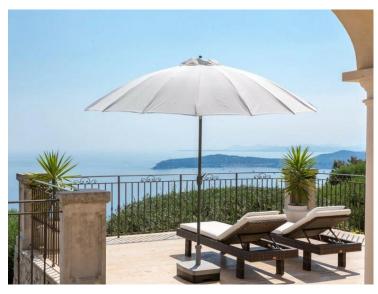

### Miete auf Anfrage

| Produkttyp                    | Zimmer                     | Stadt                | Land                        |
|-------------------------------|----------------------------|----------------------|-----------------------------|
| Haus                          |                            | Cap d'ail            | Frankreich                  |
| Wohnfläche<br><b>400 m²</b>   | Totale Fläche<br>10 000 m² | Chambres<br><b>6</b> | Salles de bains<br><b>4</b> |
| <i>Hinweis</i> <b>2960805</b> |                            |                      |                             |