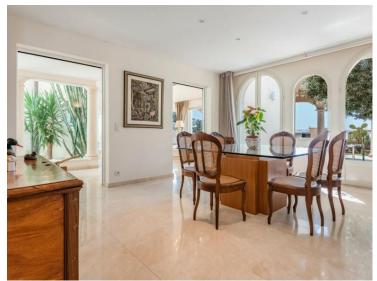

### Miete auf Anfrage

| Produkttyp                    | Zimmer                     | Stadt                | Land                        |
|-------------------------------|----------------------------|----------------------|-----------------------------|
| Haus                          |                            | Cap d'ail            | Frankreich                  |
| Wohnfläche<br><b>400 m²</b>   | Totale Fläche<br>10 000 m² | Chambres<br><b>6</b> | Salles de bains<br><b>4</b> |
| <i>Hinweis</i> <b>2960805</b> |                            |                      |                             |