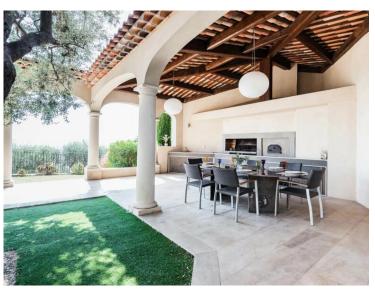

### Miete auf Anfrage

| Produkttyp                    | Zimmer                     | Stadt                | Land                        |
|-------------------------------|----------------------------|----------------------|-----------------------------|
| Haus                          |                            | Cap d'ail            | Frankreich                  |
| Wohnfläche<br><b>400 m²</b>   | Totale Fläche<br>10 000 m² | Chambres<br><b>6</b> | Salles de bains<br><b>4</b> |
| <i>Hinweis</i> <b>2960805</b> |                            |                      |                             |