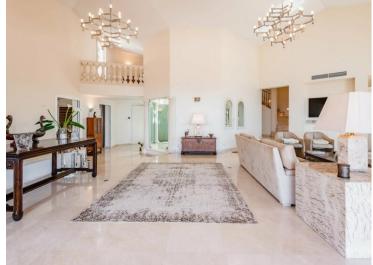

### Miete auf Anfrage

| Produkttyp                    | Zimmer                     | Stadt                | Land                        |
|-------------------------------|----------------------------|----------------------|-----------------------------|
| Haus                          |                            | Cap d'ail            | Frankreich                  |
| Wohnfläche<br><b>400 m²</b>   | Totale Fläche<br>10 000 m² | Chambres<br><b>6</b> | Salles de bains<br><b>4</b> |
| <i>Hinweis</i> <b>2960805</b> |                            |                      |                             |