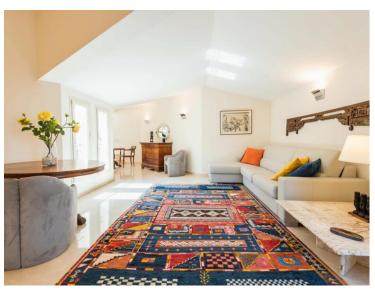

### Miete auf Anfrage

| Produkttyp                    | Zimmer                     | Stadt                | Land                        |
|-------------------------------|----------------------------|----------------------|-----------------------------|
| Haus                          |                            | Cap d'ail            | Frankreich                  |
| Wohnfläche<br><b>400 m²</b>   | Totale Fläche<br>10 000 m² | Chambres<br><b>6</b> | Salles de bains<br><b>4</b> |
| <i>Hinweis</i> <b>2960805</b> |                            |                      |                             |