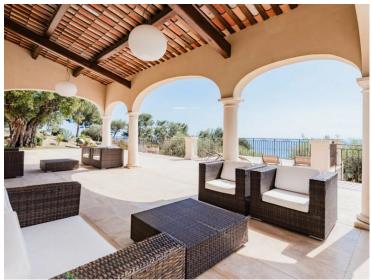

### Miete auf Anfrage

| Produkttyp                    | Zimmer                     | Stadt                | Land                        |
|-------------------------------|----------------------------|----------------------|-----------------------------|
| Haus                          |                            | Cap d'ail            | Frankreich                  |
| Wohnfläche<br><b>400 m²</b>   | Totale Fläche<br>10 000 m² | Chambres<br><b>6</b> | Salles de bains<br><b>4</b> |
| <i>Hinweis</i> <b>2960805</b> |                            |                      |                             |