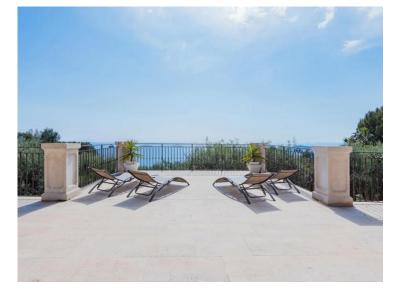

### Miete auf Anfrage

| Produkttyp                    | Zimmer                     | Stadt                | Land                        |
|-------------------------------|----------------------------|----------------------|-----------------------------|
| Haus                          |                            | Cap d'ail            | Frankreich                  |
| Wohnfläche<br><b>400 m²</b>   | Totale Fläche<br>10 000 m² | Chambres<br><b>6</b> | Salles de bains<br><b>4</b> |
| <i>Hinweis</i> <b>2960805</b> |                            |                      |                             |