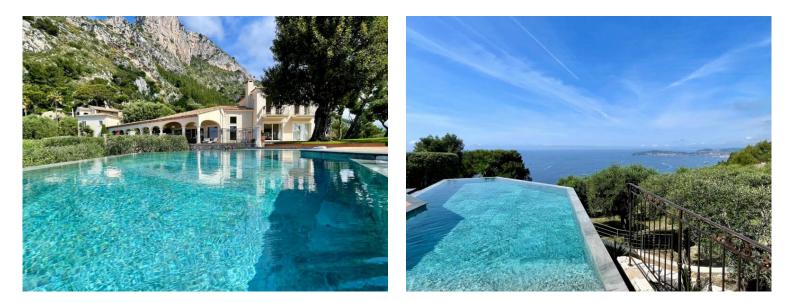

### Miete auf Anfrage

| Produkttyp                    | Zimmer                     | Stadt                | Land                        |
|-------------------------------|----------------------------|----------------------|-----------------------------|
| Haus                          |                            | Cap d'ail            | Frankreich                  |
| Wohnfläche<br><b>400 m²</b>   | Totale Fläche<br>10 000 m² | Chambres<br><b>6</b> | Salles de bains<br><b>4</b> |
| <i>Hinweis</i> <b>2960805</b> |                            |                      |                             |