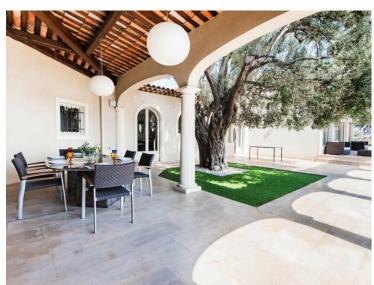

### Miete auf Anfrage

| Produkttyp                    | Zimmer                     | Stadt                | Land                        |
|-------------------------------|----------------------------|----------------------|-----------------------------|
| Haus                          |                            | Cap d'ail            | Frankreich                  |
| Wohnfläche<br><b>400 m²</b>   | Totale Fläche<br>10 000 m² | Chambres<br><b>6</b> | Salles de bains<br><b>4</b> |
| <i>Hinweis</i> <b>2960805</b> |                            |                      |                             |