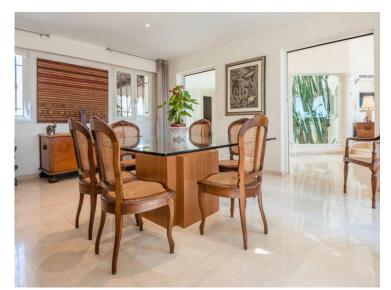

### Miete auf Anfrage

| Produkttyp                    | Zimmer                     | Stadt                | Land                        |
|-------------------------------|----------------------------|----------------------|-----------------------------|
| Haus                          |                            | Cap d'ail            | Frankreich                  |
| Wohnfläche<br><b>400 m²</b>   | Totale Fläche<br>10 000 m² | Chambres<br><b>6</b> | Salles de bains<br><b>4</b> |
| <i>Hinweis</i> <b>2960805</b> |                            |                      |                             |