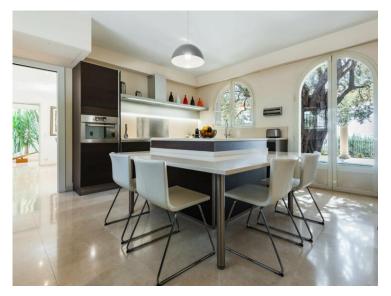

### Miete auf Anfrage

| Produkttyp                    | Zimmer                     | Stadt                | Land                        |
|-------------------------------|----------------------------|----------------------|-----------------------------|
| Haus                          |                            | Cap d'ail            | Frankreich                  |
| Wohnfläche<br><b>400 m²</b>   | Totale Fläche<br>10 000 m² | Chambres<br><b>6</b> | Salles de bains<br><b>4</b> |
| <i>Hinweis</i> <b>2960805</b> |                            |                      |                             |