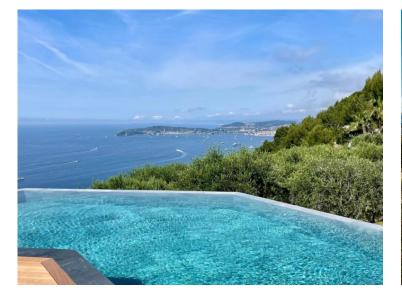

### Miete auf Anfrage

| Produkttyp                    | Zimmer                     | Stadt                | Land                        |
|-------------------------------|----------------------------|----------------------|-----------------------------|
| Haus                          |                            | Cap d'ail            | Frankreich                  |
| Wohnfläche<br><b>400 m²</b>   | Totale Fläche<br>10 000 m² | Chambres<br><b>6</b> | Salles de bains<br><b>4</b> |
| <i>Hinweis</i> <b>2960805</b> |                            |                      |                             |