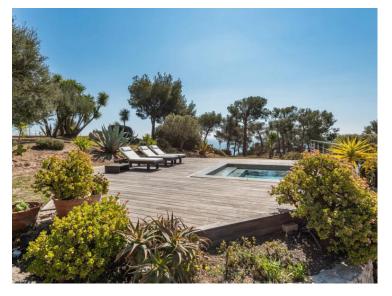

### Miete auf Anfrage

| Produkttyp                    | Zimmer                     | Stadt                | Land                        |
|-------------------------------|----------------------------|----------------------|-----------------------------|
| Haus                          |                            | Cap d'ail            | Frankreich                  |
| Wohnfläche<br><b>400 m²</b>   | Totale Fläche<br>10 000 m² | Chambres<br><b>6</b> | Salles de bains<br><b>4</b> |
| <i>Hinweis</i> <b>2960805</b> |                            |                      |                             |