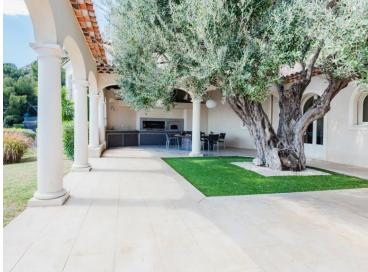

### Miete auf Anfrage

| Produkttyp                    | Zimmer                     | Stadt                | Land                        |
|-------------------------------|----------------------------|----------------------|-----------------------------|
| Haus                          |                            | Cap d'ail            | Frankreich                  |
| Wohnfläche<br><b>400 m²</b>   | Totale Fläche<br>10 000 m² | Chambres<br><b>6</b> | Salles de bains<br><b>4</b> |
| <i>Hinweis</i> <b>2960805</b> |                            |                      |                             |