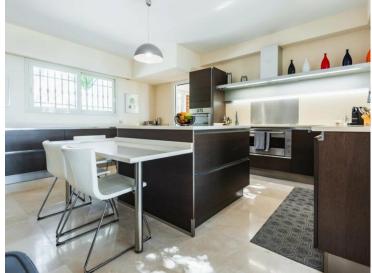

### Miete auf Anfrage

| Produkttyp                    | Zimmer                     | Stadt                | Land                        |
|-------------------------------|----------------------------|----------------------|-----------------------------|
| Haus                          |                            | Cap d'ail            | Frankreich                  |
| Wohnfläche<br><b>400 m²</b>   | Totale Fläche<br>10 000 m² | Chambres<br><b>6</b> | Salles de bains<br><b>4</b> |
| <i>Hinweis</i> <b>2960805</b> |                            |                      |                             |