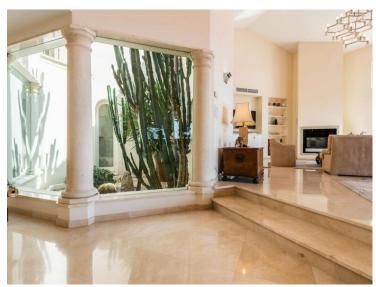

### Miete auf Anfrage

| Produkttyp                    | Zimmer                     | Stadt                | Land                        |
|-------------------------------|----------------------------|----------------------|-----------------------------|
| Haus                          |                            | Cap d'ail            | Frankreich                  |
| Wohnfläche<br><b>400 m²</b>   | Totale Fläche<br>10 000 m² | Chambres<br><b>6</b> | Salles de bains<br><b>4</b> |
| <i>Hinweis</i> <b>2960805</b> |                            |                      |                             |