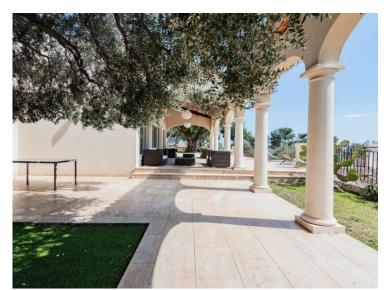

### Miete auf Anfrage

| Produkttyp                    | Zimmer                     | Stadt                | Land                        |
|-------------------------------|----------------------------|----------------------|-----------------------------|
| Haus                          |                            | Cap d'ail            | Frankreich                  |
| Wohnfläche<br><b>400 m²</b>   | Totale Fläche<br>10 000 m² | Chambres<br><b>6</b> | Salles de bains<br><b>4</b> |
| <i>Hinweis</i> <b>2960805</b> |                            |                      |                             |