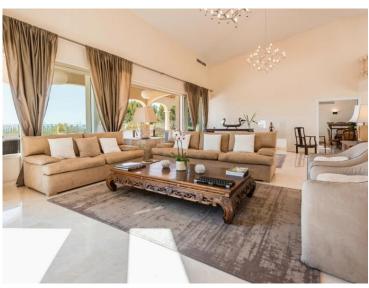

### Miete auf Anfrage

| Produkttyp                    | Zimmer                     | Stadt                | Land                        |
|-------------------------------|----------------------------|----------------------|-----------------------------|
| Haus                          |                            | Cap d'ail            | Frankreich                  |
| Wohnfläche<br><b>400 m²</b>   | Totale Fläche<br>10 000 m² | Chambres<br><b>6</b> | Salles de bains<br><b>4</b> |
| <i>Hinweis</i> <b>2960805</b> |                            |                      |                             |