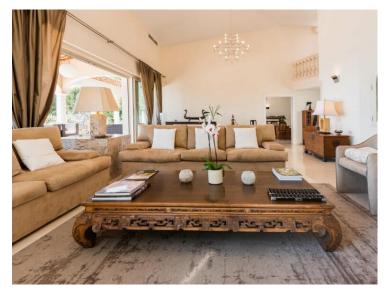

### Miete auf Anfrage

| Produkttyp                    | Zimmer                     | Stadt                | Land                        |
|-------------------------------|----------------------------|----------------------|-----------------------------|
| Haus                          |                            | Cap d'ail            | Frankreich                  |
| Wohnfläche<br><b>400 m²</b>   | Totale Fläche<br>10 000 m² | Chambres<br><b>6</b> | Salles de bains<br><b>4</b> |
| <i>Hinweis</i> <b>2960805</b> |                            |                      |                             |