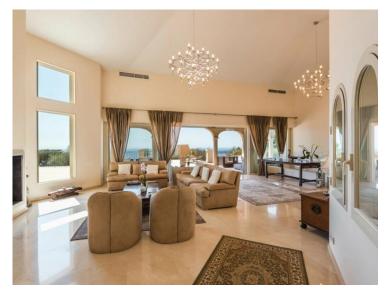

### Miete auf Anfrage

| Produkttyp                    | Zimmer                     | Stadt                | Land                        |
|-------------------------------|----------------------------|----------------------|-----------------------------|
| Haus                          |                            | Cap d'ail            | Frankreich                  |
| Wohnfläche<br><b>400 m²</b>   | Totale Fläche<br>10 000 m² | Chambres<br><b>6</b> | Salles de bains<br><b>4</b> |
| <i>Hinweis</i> <b>2960805</b> |                            |                      |                             |