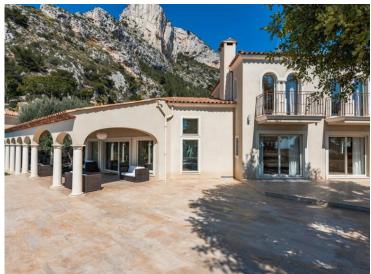

### Miete auf Anfrage

| Produkttyp                    | Zimmer                     | Stadt                | Land                        |
|-------------------------------|----------------------------|----------------------|-----------------------------|
| Haus                          |                            | Cap d'ail            | Frankreich                  |
| Wohnfläche<br><b>400 m²</b>   | Totale Fläche<br>10 000 m² | Chambres<br><b>6</b> | Salles de bains<br><b>4</b> |
| <i>Hinweis</i> <b>2960805</b> |                            |                      |                             |