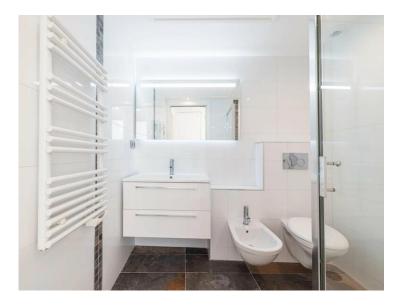

#### LOGEMENT A2.3

| Hall of entree  | 3,33 mg  |
|-----------------|----------|
| Cuisine         | 5,23 mg  |
| Chambre 1       | 10,98 mg |
| Chambre 2       | 11,36 mg |
| Couloir         | 2,93 mg  |
| Salle de douche | 4,01 mg  |
| Sejour/Repas    | 22,89 mg |
| Surface Totale  | 60.73 mg |
| Balcon          | 14,33 mg |
| Тептевзе        | 80,76 mg |