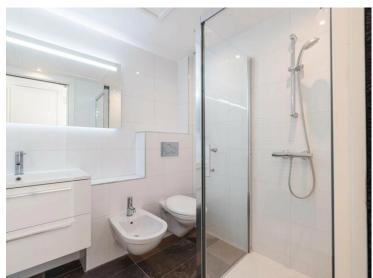

#### LOGEMENT A2.3

| Hall of entree  | 3,33 mg  |
|-----------------|----------|
| Cuisine         | 5,23 mg  |
| Chambre 1       | 10,98 mg |
| Chambre 2       | 11,36 mg |
| Couloir         | 2,93 mg  |
| Salle de douche | 4,01 mg  |
| Sejour/Repas    | 22,89 mg |
| Surface Totale  | 60.73 mg |
| Balcon          | 14,33 mg |
| Тептевзе        | 80,76 mg |