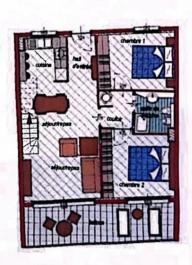

#### LOGEMENT A2.3

| Hall of entree  | 3,33 mg  |
|-----------------|----------|
| Cuisine         | 5,23 mg  |
| Chambre 1       | 10,98 mg |
| Chambre 2       | 11,36 mg |
| Couloir         | 2,93 mg  |
| Salle de douche | 4,01 mg  |
| Sejour/Repas    | 22,89 mg |
| Surface Totale  | 60.73 mg |
| Balcon          | 14,33 mg |
| Тептевзе        | 80,76 mg |