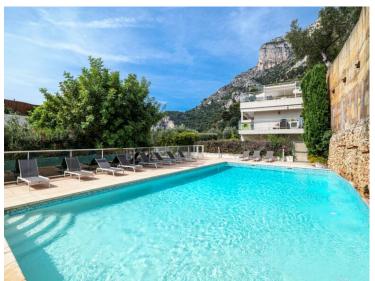

2, RUE DU GABIAN-C/° IBC 3 ETG - BUREAU EXCLUSIF N° 707 98000 MONACO 98000 Monaco

> Tél: +33 6 21 41 65 39 monaco@waldhof.fr waldhof.fr

Verkauf 710 000 €

| Produkttyp     | Zimmer          | Stadt          | Land              |
|----------------|-----------------|----------------|-------------------|
| <b>Wohnung</b> | <b>3 Zimmer</b> | Cap d'ail      | <b>Frankreich</b> |
| Wohnfläche     | Terrasse Fläche | Totale Fläche  | Hinweis           |
| <b>61 m</b> ²  | <b>80 m²</b>    | <b>156 m</b> ² | <b>85115343</b>   |