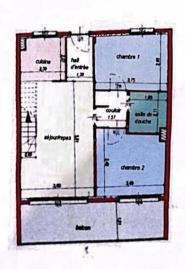

#### LOGEMENT A2.3

| Hall of entree  | 3,33 mg  |
|-----------------|----------|
| Cuisine         | 5,23 mg  |
| Chambre 1       | 10,98 mg |
| Chambre 2       | 11,36 mg |
| Couloir         | 2,93 mg  |
| Salle de douche | 4,01 mg  |
| Sejour/Repas    | 22,89 mg |
| Surface Totale  | 60.73 mg |
| Balcon          | 14,33 mg |
| Тептевзе        | 80,76 mg |