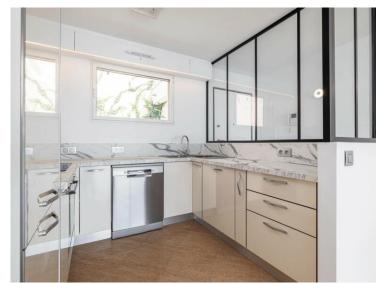

#### LOGEMENT A2.3

| Hall of entree  | 3,33 mg  |
|-----------------|----------|
| Cuisine         | 5,23 mg  |
| Chambre 1       | 10,98 mg |
| Chambre 2       | 11,36 mg |
| Couloir         | 2,93 mg  |
| Salle de douche | 4,01 mg  |
| Sejour/Repas    | 22,89 mg |
| Surface Totale  | 60.73 mg |
| Balcon          | 14,33 mg |
| Тептевзе        | 80,76 mg |