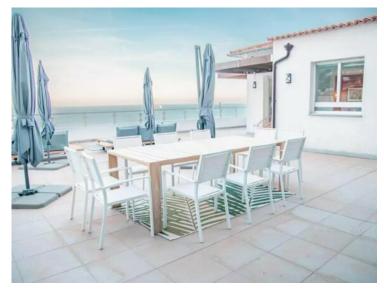

### Produkttyp Zimmer District Stadt Haus 3 Zimmer **Cabbe-Saint Roman Roquebrune-Cap-**Martin Land Wohnfläche Totale Fläche Chambres 80 m<sup>2</sup> Frankreich 235 m<sup>2</sup> 3 Salles de bains Parkplatz Zustand Hinweis Très bon état SP-VK-85490820 2