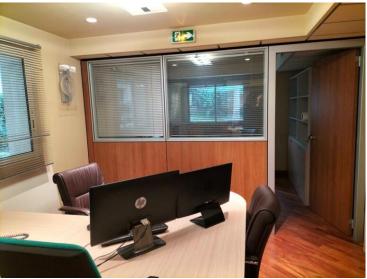

## Location professionnelle

9 000 € / Monat + Nebenkosten : 600 €

| Produkttyp               | Zimmer                      | Gebäude               | District  La Rousse - Saint  Roman |
|--------------------------|-----------------------------|-----------------------|------------------------------------|
| <b>Büro</b>              | 5 Zimmer                    | <b>Rocazur</b>        |                                    |
| Wohnfläche               | Parkplatze                  | Stockwerk             | Nebenkosten                        |
| <b>147 m</b> ²           | <b>2</b>                    | <b>1er</b>            | <b>600</b> €                       |
| Zustand<br>Très bon état | Verfügbar ab<br>Rapidemment | Hinweis BURI Rocazur8 |                                    |