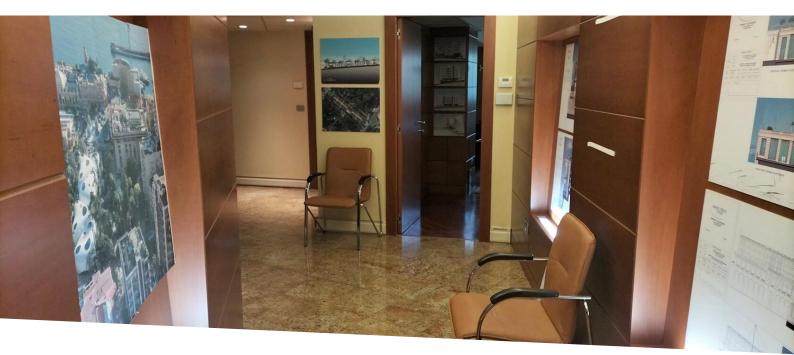

## Location professionnelle

9 000 € / Monat + Nebenkosten : 600 €

| Produkttyp               | Zimmer                      | Gebäude               | District  La Rousse - Saint  Roman |
|--------------------------|-----------------------------|-----------------------|------------------------------------|
| <b>Büro</b>              | 5 Zimmer                    | <b>Rocazur</b>        |                                    |
| Wohnfläche               | Parkplatze                  | Stockwerk             | Nebenkosten                        |
| <b>147 m</b> ²           | <b>2</b>                    | <b>1er</b>            | <b>600</b> €                       |
| Zustand<br>Très bon état | Verfügbar ab<br>Rapidemment | Hinweis BURI Rocazur8 |                                    |