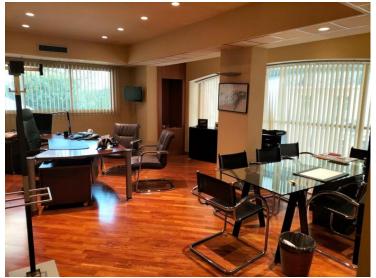

## Location professionnelle

9 000 € / Monat + Nebenkosten : 600 €

| Produkttyp               | Zimmer                      | Gebäude               | District  La Rousse - Saint  Roman |
|--------------------------|-----------------------------|-----------------------|------------------------------------|
| <b>Büro</b>              | 5 Zimmer                    | <b>Rocazur</b>        |                                    |
| Wohnfläche               | Parkplatze                  | Stockwerk             | Nebenkosten                        |
| <b>147 m</b> ²           | <b>2</b>                    | <b>1er</b>            | <b>600</b> €                       |
| Zustand<br>Très bon état | Verfügbar ab<br>Rapidemment | Hinweis BURI Rocazur8 |                                    |