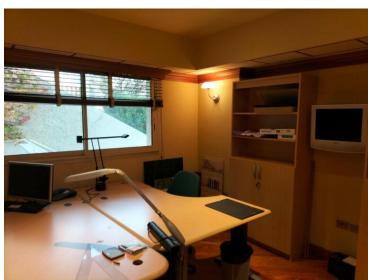

## Location professionnelle

9 000 € / Monat + Nebenkosten : 600 €

| Produkttyp               | Zimmer                      | Gebäude               | District  La Rousse - Saint  Roman |
|--------------------------|-----------------------------|-----------------------|------------------------------------|
| <b>Büro</b>              | 5 Zimmer                    | <b>Rocazur</b>        |                                    |
| Wohnfläche               | Parkplatze                  | Stockwerk             | Nebenkosten                        |
| <b>147 m</b> ²           | <b>2</b>                    | <b>1er</b>            | <b>600</b> €                       |
| Zustand<br>Très bon état | Verfügbar ab<br>Rapidemment | Hinweis BURI Rocazur8 |                                    |