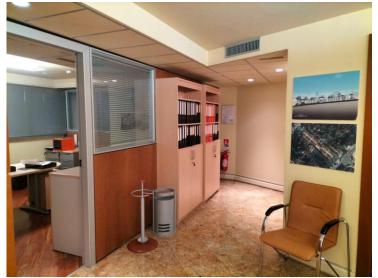

## Location professionnelle

9 000 € / Monat + Nebenkosten : 600 €

| Produkttyp               | Zimmer                      | Gebäude               | District  La Rousse - Saint  Roman |
|--------------------------|-----------------------------|-----------------------|------------------------------------|
| <b>Büro</b>              | 5 Zimmer                    | <b>Rocazur</b>        |                                    |
| Wohnfläche               | Parkplatze                  | Stockwerk             | Nebenkosten                        |
| <b>147 m</b> ²           | <b>2</b>                    | <b>1er</b>            | <b>600</b> €                       |
| Zustand<br>Très bon état | Verfügbar ab<br>Rapidemment | Hinweis BURI Rocazur8 |                                    |