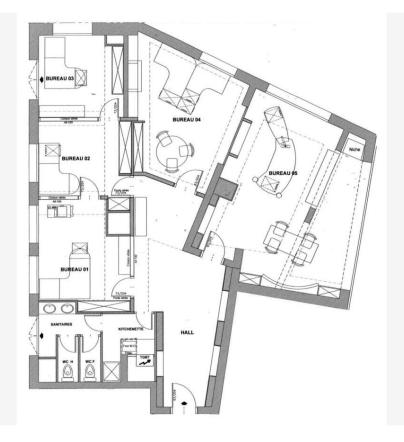

## Location professionnelle

9 000 € / Monat + Nebenkosten : 600 €

| Produkttyp               | Zimmer                      | Gebäude               | District  La Rousse - Saint  Roman |
|--------------------------|-----------------------------|-----------------------|------------------------------------|
| <b>Büro</b>              | 5 Zimmer                    | <b>Rocazur</b>        |                                    |
| Wohnfläche               | Parkplatze                  | Stockwerk             | Nebenkosten                        |
| <b>147 m</b> ²           | <b>2</b>                    | <b>1er</b>            | <b>600</b> €                       |
| Zustand<br>Très bon état | Verfügbar ab<br>Rapidemment | Hinweis BURI Rocazur8 |                                    |