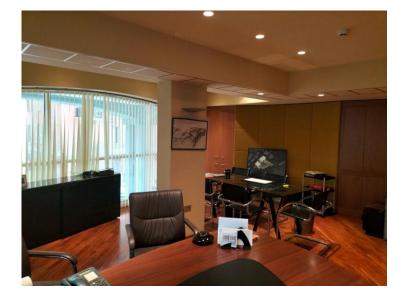

## Location professionnelle

9 000 € / Monat + Nebenkosten : 600 €

| Produkttyp               | Zimmer                      | Gebäude               | District  La Rousse - Saint  Roman |
|--------------------------|-----------------------------|-----------------------|------------------------------------|
| <b>Büro</b>              | 5 Zimmer                    | <b>Rocazur</b>        |                                    |
| Wohnfläche               | Parkplatze                  | Stockwerk             | Nebenkosten                        |
| <b>147 m</b> ²           | <b>2</b>                    | <b>1er</b>            | <b>600</b> €                       |
| Zustand<br>Très bon état | Verfügbar ab<br>Rapidemment | Hinweis BURI Rocazur8 |                                    |