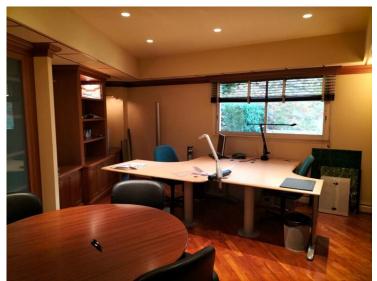

## Location professionnelle

9 000 € / Monat + Nebenkosten : 600 €

| Produkttyp               | Zimmer                      | Gebäude               | District  La Rousse - Saint  Roman |
|--------------------------|-----------------------------|-----------------------|------------------------------------|
| <b>Büro</b>              | 5 Zimmer                    | <b>Rocazur</b>        |                                    |
| Wohnfläche               | Parkplatze                  | Stockwerk             | Nebenkosten                        |
| <b>147 m</b> ²           | <b>2</b>                    | <b>1er</b>            | <b>600</b> €                       |
| Zustand<br>Très bon état | Verfügbar ab<br>Rapidemment | Hinweis BURI Rocazur8 |                                    |