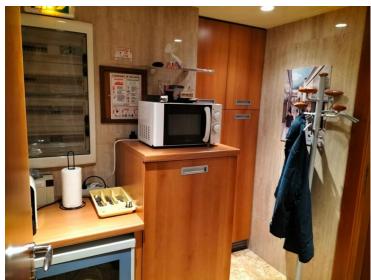

## Location professionnelle

9 000 € / Monat + Nebenkosten : 600 €

| Produkttyp               | Zimmer                      | Gebäude               | District  La Rousse - Saint  Roman |
|--------------------------|-----------------------------|-----------------------|------------------------------------|
| <b>Büro</b>              | 5 Zimmer                    | <b>Rocazur</b>        |                                    |
| Wohnfläche               | Parkplatze                  | Stockwerk             | Nebenkosten                        |
| <b>147 m</b> ²           | <b>2</b>                    | <b>1er</b>            | <b>600</b> €                       |
| Zustand<br>Très bon état | Verfügbar ab<br>Rapidemment | Hinweis BURI Rocazur8 |                                    |