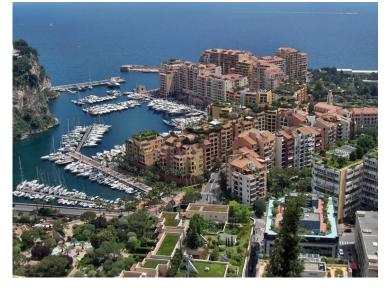

## Vente professionnelle

Produkttyp Geschäftsraum Wohnfläche 48 m<sup>2</sup> Hinweis Botticelli 48 1.9

Zimmer Openspace Stockwerk RDC Gebäude Botticelli Zustand Gutem Zustand 1 900 000 €

*District* **Fontvieille** *Verfügbar ab* **31/10/2025** 