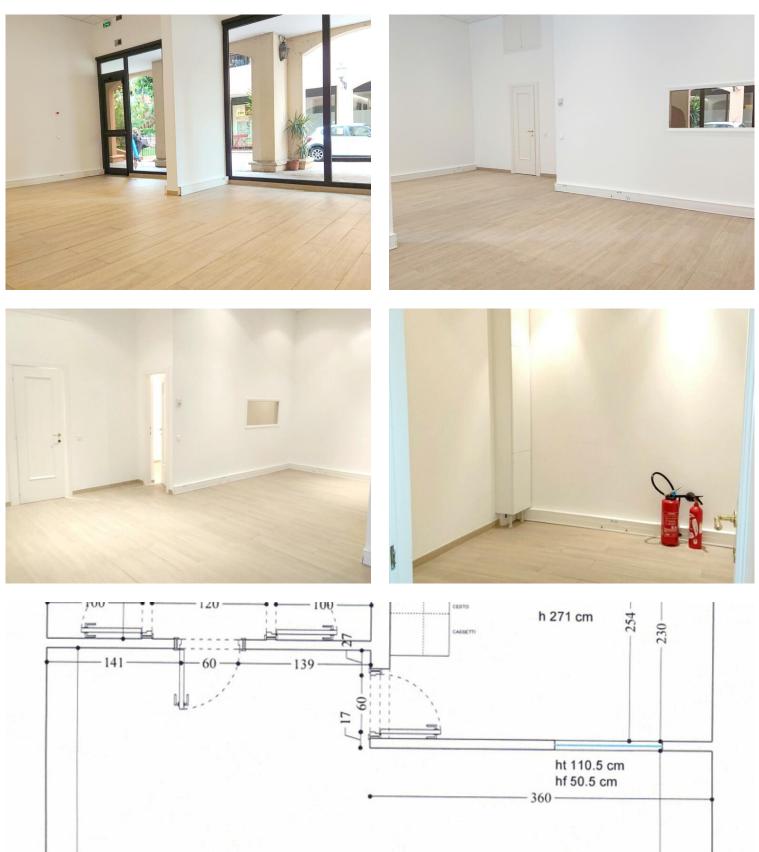

## Vente professionnelle

Produkttyp Geschäftsraum Wohnfläche 48 m<sup>2</sup> Hinweis Botticelli 48 1.9

Zimmer Openspace Stockwerk RDC Gebäude Botticelli Zustand Gutem Zustand 1 900 000 €

*District* **Fontvieille** *Verfügbar ab* **31/10/2025** 