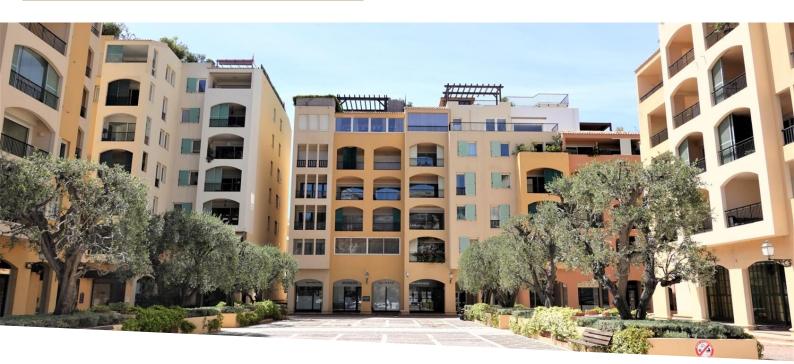

## Vente professionnelle

Produkttyp Geschäftsraum Wohnfläche 48 m<sup>2</sup> Hinweis Botticelli 48 1.9

Zimmer Openspace Stockwerk RDC Gebäude Botticelli Zustand Gutem Zustand 1 900 000 €

*District* **Fontvieille** *Verfügbar ab* **31/10/2025** 