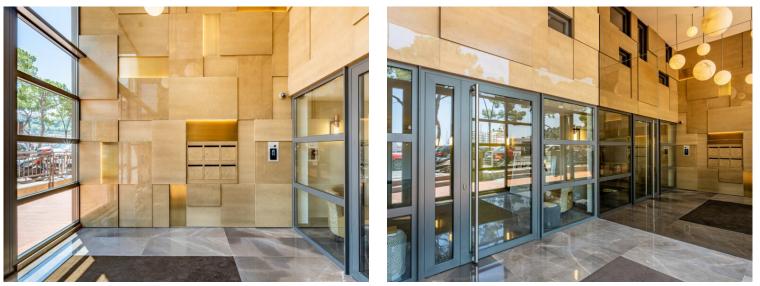

spådnes to skrive to har tagende no samme og angende sod an et e kolle storukant. Des mækrisum nölles triv gave le bols ou le Cris S clam a triving in naturelse et chalverones et alleller des infelier impecablement agende, pour offrir au locatar els topas gualatie d'une construction moderne et un environment doux, railfiné et confortable. Le système de chauflig et de aufablissement de l'immedie est asure pau aut pompe à chavier utilistrat à boucket au de mer du quartité