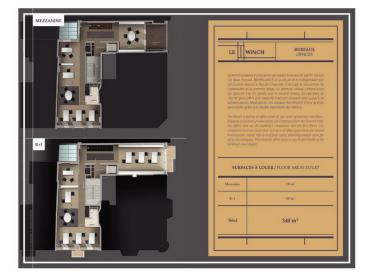

#### Location professionnelle

**REY&NOUVION** 

REAL ESTATE

IMMOBILIER

Produkttyp Büro Totale Fläche 340 m<sup>2</sup> Nebenkosten 1 900 €

#### Zimmer 6 Salles de bains 2 Zustand Très bon état

Gebäude LE WINCH Parkplatze 2 Verfügbar ab Immédiatement 30 000 € / Monat + Nebenkosten : 1.900 €

> Port Stockwerk 1

District

Hinweis Le Winch 340 31900

| Distribué sur 9 niveaux, Le Winch offre 3 la location<br>un grand espace bureaux sur deux niveaux en mezzarine<br>et au 1 <sup>44</sup> ébas ains que a apartements de a pliéex de tiès<br>grand standing, à raison d'un appartement par étage du<br>a <sup>lore</sup> dage. Ils terminie par un somptuseu duplex de<br>5 pàces qui occupe le 6 <sup>144</sup> et la <sup>144</sup> dage. |
|-------------------------------------------------------------------------------------------------------------------------------------------------------------------------------------------------------------------------------------------------------------------------------------------------------------------------------------------------------------------------------------------|
| Tous les biens bénéficient de l'implantation originale en<br>angle de l'édifice. Pour les bureaux, cela offreune séparation<br>naturelle entre espace de travail et de réunion ou espace<br>de travail et de Direcction. Cette distribution des espaces<br>profite également aux appartements où les phèces de jour.                                                                      |