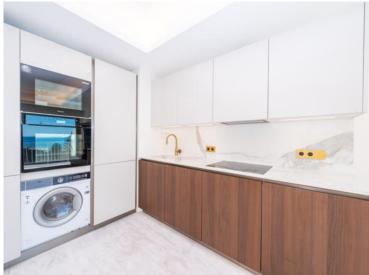

#### Verkauf 4 950 000 €

| Produkttyp       | Zimmer          | Gebäude         | District  Monte-Carlo |
|------------------|-----------------|-----------------|-----------------------|
| <b>Wohnung</b>   | <b>3 Zimmer</b> | <b>Hersilia</b> |                       |
| Wohnfläche       | Terrasse Fläche | Totale Fläche   | Chambres              |
| <b>66 m²</b>     | <b>12 m²</b>    | <b>78 m</b> ²   | <b>2</b>              |
| Salles de bains  | Parkplatz       | Keller          | Stockwerk             |
| <b>2</b>         | <b>1</b>        | <b>1</b>        | <b>3</b>              |
| Zustand          | Mischnutzung    | Verfügbar ab    | Hinweis               |
| <b>Renoviert</b> | <b>la</b>       | Immédiatement   | <b>HERSA3</b>         |