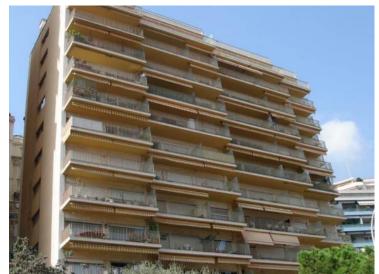

#### Verkauf 4 950 000 €

| Produkttyp       | Zimmer          | Gebäude         | District  Monte-Carlo |
|------------------|-----------------|-----------------|-----------------------|
| <b>Wohnung</b>   | <b>3 Zimmer</b> | <b>Hersilia</b> |                       |
| Wohnfläche       | Terrasse Fläche | Totale Fläche   | Chambres              |
| <b>66 m²</b>     | <b>12 m²</b>    | <b>78 m</b> ²   | <b>2</b>              |
| Salles de bains  | Parkplatz       | Keller          | Stockwerk             |
| <b>2</b>         | <b>1</b>        | <b>1</b>        | <b>3</b>              |
| Zustand          | Mischnutzung    | Verfügbar ab    | Hinweis               |
| <b>Renoviert</b> | <b>la</b>       | Immédiatement   | <b>HERSA3</b>         |