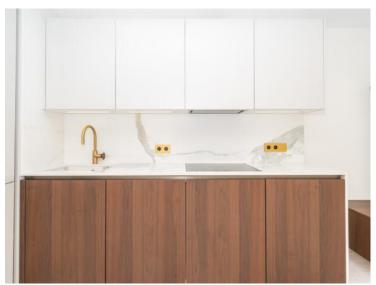

#### Verkauf 4 950 000 €

| Produkttyp       | Zimmer          | Gebäude         | District  Monte-Carlo |
|------------------|-----------------|-----------------|-----------------------|
| <b>Wohnung</b>   | <b>3 Zimmer</b> | <b>Hersilia</b> |                       |
| Wohnfläche       | Terrasse Fläche | Totale Fläche   | Chambres              |
| <b>66 m²</b>     | <b>12 m²</b>    | <b>78 m</b> ²   | <b>2</b>              |
| Salles de bains  | Parkplatz       | Keller          | Stockwerk             |
| <b>2</b>         | <b>1</b>        | <b>1</b>        | <b>3</b>              |
| Zustand          | Mischnutzung    | Verfügbar ab    | Hinweis               |
| <b>Renoviert</b> | <b>la</b>       | Immédiatement   | <b>HERSA3</b>         |