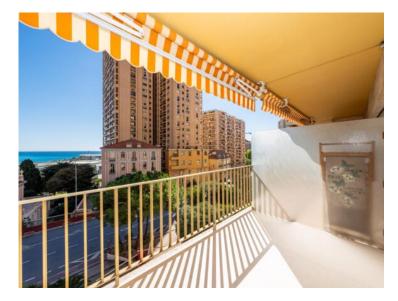

#### Verkauf 4 950 000 €

| Produkttyp       | Zimmer          | Gebäude         | District  Monte-Carlo |
|------------------|-----------------|-----------------|-----------------------|
| <b>Wohnung</b>   | <b>3 Zimmer</b> | <b>Hersilia</b> |                       |
| Wohnfläche       | Terrasse Fläche | Totale Fläche   | Chambres              |
| <b>66 m²</b>     | <b>12 m²</b>    | <b>78 m</b> ²   | <b>2</b>              |
| Salles de bains  | Parkplatz       | Keller          | Stockwerk             |
| <b>2</b>         | <b>1</b>        | <b>1</b>        | <b>3</b>              |
| Zustand          | Mischnutzung    | Verfügbar ab    | Hinweis               |
| <b>Renoviert</b> | <b>la</b>       | Immédiatement   | <b>HERSA3</b>         |