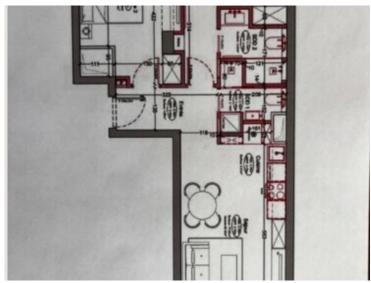

#### Verkauf 4 950 000 €

| Produkttyp       | Zimmer          | Gebäude         | District  Monte-Carlo |
|------------------|-----------------|-----------------|-----------------------|
| <b>Wohnung</b>   | <b>3 Zimmer</b> | <b>Hersilia</b> |                       |
| Wohnfläche       | Terrasse Fläche | Totale Fläche   | Chambres              |
| <b>66 m²</b>     | <b>12 m²</b>    | <b>78 m</b> ²   | <b>2</b>              |
| Salles de bains  | Parkplatz       | Keller          | Stockwerk             |
| <b>2</b>         | <b>1</b>        | <b>1</b>        | <b>3</b>              |
| Zustand          | Mischnutzung    | Verfügbar ab    | Hinweis               |
| <b>Renoviert</b> | <b>la</b>       | Immédiatement   | <b>HERSA3</b>         |