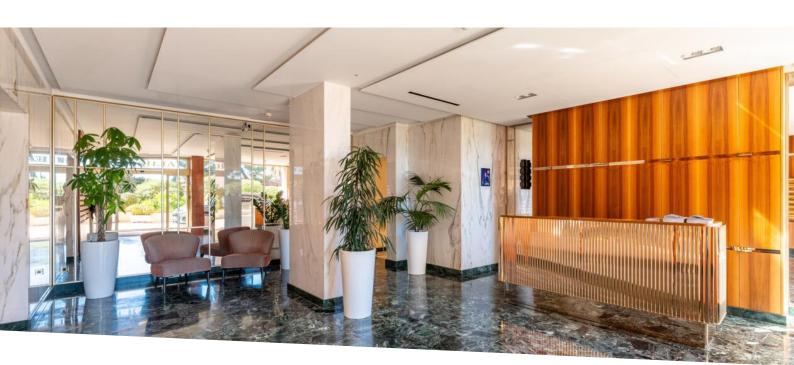

#### Verkauf 4 950 000 €

| Produkttyp       | Zimmer          | Gebäude         | District  Monte-Carlo |
|------------------|-----------------|-----------------|-----------------------|
| <b>Wohnung</b>   | <b>3 Zimmer</b> | <b>Hersilia</b> |                       |
| Wohnfläche       | Terrasse Fläche | Totale Fläche   | Chambres              |
| <b>66 m²</b>     | <b>12 m²</b>    | <b>78 m</b> ²   | <b>2</b>              |
| Salles de bains  | Parkplatz       | Keller          | Stockwerk             |
| <b>2</b>         | <b>1</b>        | <b>1</b>        | <b>3</b>              |
| Zustand          | Mischnutzung    | Verfügbar ab    | Hinweis               |
| <b>Renoviert</b> | <b>la</b>       | Immédiatement   | <b>HERSA3</b>         |