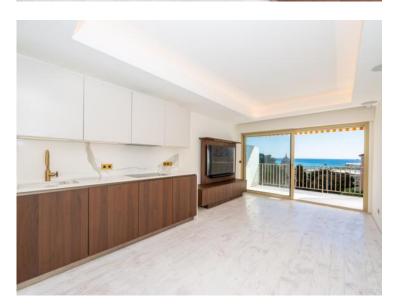

#### Verkauf 4 950 000 €

| Produkttyp       | Zimmer          | Gebäude         | District  Monte-Carlo |
|------------------|-----------------|-----------------|-----------------------|
| <b>Wohnung</b>   | <b>3 Zimmer</b> | <b>Hersilia</b> |                       |
| Wohnfläche       | Terrasse Fläche | Totale Fläche   | Chambres              |
| <b>66 m²</b>     | <b>12 m²</b>    | <b>78 m</b> ²   | <b>2</b>              |
| Salles de bains  | Parkplatz       | Keller          | Stockwerk             |
| <b>2</b>         | <b>1</b>        | <b>1</b>        | <b>3</b>              |
| Zustand          | Mischnutzung    | Verfügbar ab    | Hinweis               |
| <b>Renoviert</b> | <b>la</b>       | Immédiatement   | <b>HERSA3</b>         |