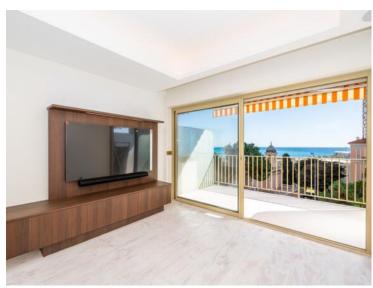

#### Verkauf 4 950 000 €

| Produkttyp       | Zimmer          | Gebäude         | District  Monte-Carlo |
|------------------|-----------------|-----------------|-----------------------|
| <b>Wohnung</b>   | <b>3 Zimmer</b> | <b>Hersilia</b> |                       |
| Wohnfläche       | Terrasse Fläche | Totale Fläche   | Chambres              |
| <b>66 m²</b>     | <b>12 m²</b>    | <b>78 m</b> ²   | <b>2</b>              |
| Salles de bains  | Parkplatz       | Keller          | Stockwerk             |
| <b>2</b>         | <b>1</b>        | <b>1</b>        | <b>3</b>              |
| Zustand          | Mischnutzung    | Verfügbar ab    | Hinweis               |
| <b>Renoviert</b> | <b>la</b>       | Immédiatement   | <b>HERSA3</b>         |