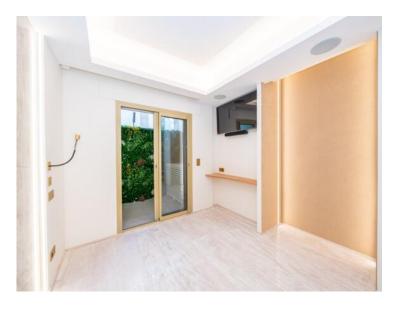

#### Verkauf 4 950 000 €

| Produkttyp       | Zimmer          | Gebäude         | District  Monte-Carlo |
|------------------|-----------------|-----------------|-----------------------|
| <b>Wohnung</b>   | <b>3 Zimmer</b> | <b>Hersilia</b> |                       |
| Wohnfläche       | Terrasse Fläche | Totale Fläche   | Chambres              |
| <b>66 m²</b>     | <b>12 m²</b>    | <b>78 m</b> ²   | <b>2</b>              |
| Salles de bains  | Parkplatz       | Keller          | Stockwerk             |
| <b>2</b>         | <b>1</b>        | <b>1</b>        | <b>3</b>              |
| Zustand          | Mischnutzung    | Verfügbar ab    | Hinweis               |
| <b>Renoviert</b> | <b>la</b>       | Immédiatement   | <b>HERSA3</b>         |