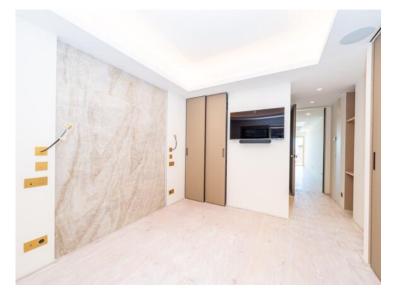

#### Verkauf 4 950 000 €

| Produkttyp       | Zimmer          | Gebäude         | District  Monte-Carlo |
|------------------|-----------------|-----------------|-----------------------|
| <b>Wohnung</b>   | <b>3 Zimmer</b> | <b>Hersilia</b> |                       |
| Wohnfläche       | Terrasse Fläche | Totale Fläche   | Chambres              |
| <b>66 m²</b>     | <b>12 m²</b>    | <b>78 m</b> ²   | <b>2</b>              |
| Salles de bains  | Parkplatz       | Keller          | Stockwerk             |
| <b>2</b>         | <b>1</b>        | <b>1</b>        | <b>3</b>              |
| Zustand          | Mischnutzung    | Verfügbar ab    | Hinweis               |
| <b>Renoviert</b> | <b>la</b>       | Immédiatement   | <b>HERSA3</b>         |