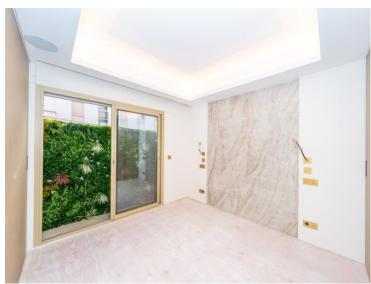

#### Verkauf 4 950 000 €

| Produkttyp       | Zimmer          | Gebäude         | District  Monte-Carlo |
|------------------|-----------------|-----------------|-----------------------|
| <b>Wohnung</b>   | <b>3 Zimmer</b> | <b>Hersilia</b> |                       |
| Wohnfläche       | Terrasse Fläche | Totale Fläche   | Chambres              |
| <b>66 m²</b>     | <b>12 m²</b>    | <b>78 m</b> ²   | <b>2</b>              |
| Salles de bains  | Parkplatz       | Keller          | Stockwerk             |
| <b>2</b>         | <b>1</b>        | <b>1</b>        | <b>3</b>              |
| Zustand          | Mischnutzung    | Verfügbar ab    | Hinweis               |
| <b>Renoviert</b> | <b>la</b>       | Immédiatement   | <b>HERSA3</b>         |