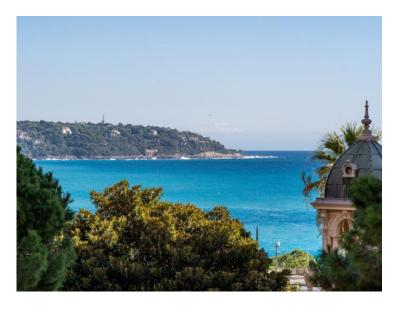

#### Verkauf 4 950 000 €

| Produkttyp       | Zimmer          | Gebäude         | District  Monte-Carlo |
|------------------|-----------------|-----------------|-----------------------|
| <b>Wohnung</b>   | <b>3 Zimmer</b> | <b>Hersilia</b> |                       |
| Wohnfläche       | Terrasse Fläche | Totale Fläche   | Chambres              |
| <b>66 m²</b>     | <b>12 m²</b>    | <b>78 m</b> ²   | <b>2</b>              |
| Salles de bains  | Parkplatz       | Keller          | Stockwerk             |
| <b>2</b>         | <b>1</b>        | <b>1</b>        | <b>3</b>              |
| Zustand          | Mischnutzung    | Verfügbar ab    | Hinweis               |
| <b>Renoviert</b> | <b>la</b>       | Immédiatement   | <b>HERSA3</b>         |