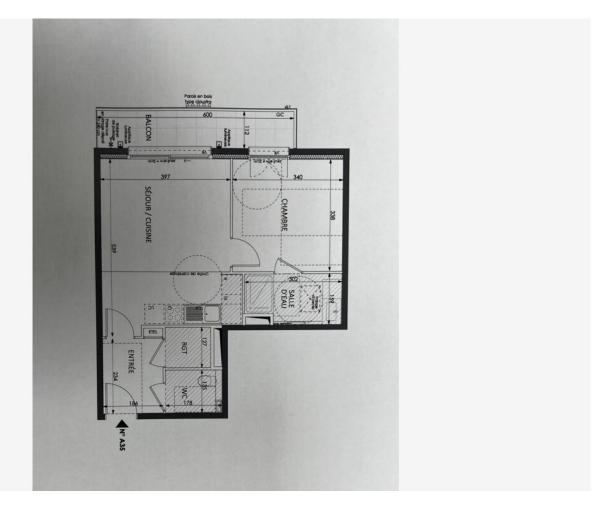

## Spark & Partners

3 Bd Princesse Charlotte 98000 Monaco

> Tél : +377 777000 hello@spark-estate.com www.spark-estate.com

District
Centre
Terrasse Fläche
6,69 m²
Parkplatz

## Programme neuf

| Produkttyp               | Zimmer                        |
|--------------------------|-------------------------------|
| <b>Wohnung</b>           | 2 Zimmer                      |
| Land                     | Wohnfläche                    |
| <b>Frankreich</b>        | <b>45,31 m</b> ²              |
| Chambre                  | Salle de bains                |
| <b>1</b>                 | <b>1</b>                      |
| Zustand<br><b>Neubau</b> | Hinweis <b>SP-RB-85304549</b> |

## Preis auf Anfrage

| Stadt<br><b>Beausoleil</b>     |  |
|--------------------------------|--|
| Totale Fläche<br><b>52 m</b> ² |  |
| Stockwerk                      |  |

Tél: +377 777000 hello@spark-estate.com www.spark-estate.com