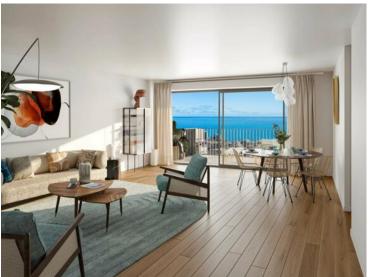

## Programme neuf

| Produkttyp               | Zimmer                        |
|--------------------------|-------------------------------|
| <b>Wohnung</b>           | 2 Zimmer                      |
| Land                     | Wohnfläche                    |
| <b>Frankreich</b>        | <b>45,31 m</b> ²              |
| Chambre                  | Salle de bains                |
| <b>1</b>                 | <b>1</b>                      |
| Zustand<br><b>Neubau</b> | Hinweis <b>SP-RB-85304549</b> |