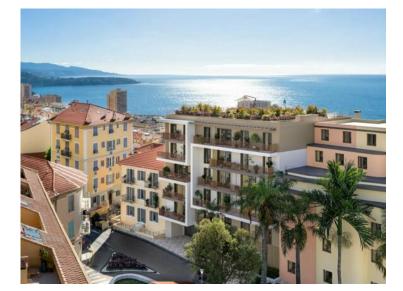

## Programme neuf

| Produkttyp               | Zimmer                        |
|--------------------------|-------------------------------|
| <b>Wohnung</b>           | 2 Zimmer                      |
| Land                     | Wohnfläche                    |
| <b>Frankreich</b>        | <b>45,31 m</b> ²              |
| Chambre                  | Salle de bains                |
| <b>1</b>                 | <b>1</b>                      |
| Zustand<br><b>Neubau</b> | Hinweis <b>SP-RB-85304549</b> |

## Preis auf Anfrage

| Stadt<br><b>Beausoleil</b>     |  |
|--------------------------------|--|
| Totale Fläche<br><b>52 m</b> ² |  |
| Stockwerk                      |  |

Tél: +377 777000 hello@spark-estate.com www.spark-estate.com