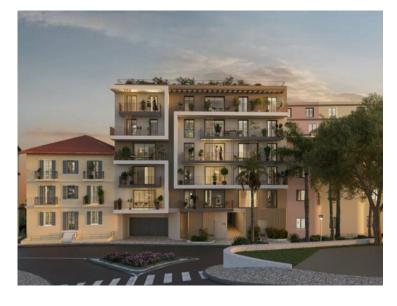

## Programme neuf

| Produkttyp               | Zimmer                        |
|--------------------------|-------------------------------|
| <b>Wohnung</b>           | 2 Zimmer                      |
| Land                     | Wohnfläche                    |
| <b>Frankreich</b>        | <b>45,31 m</b> ²              |
| Chambre                  | Salle de bains                |
| <b>1</b>                 | <b>1</b>                      |
| Zustand<br><b>Neubau</b> | Hinweis <b>SP-RB-85304549</b> |

## Preis auf Anfrage

| Stadt<br><b>Beausoleil</b>     |  |
|--------------------------------|--|
| Totale Fläche<br><b>52 m</b> ² |  |
| Stockwerk                      |  |

Tél: +377 777000 hello@spark-estate.com www.spark-estate.com