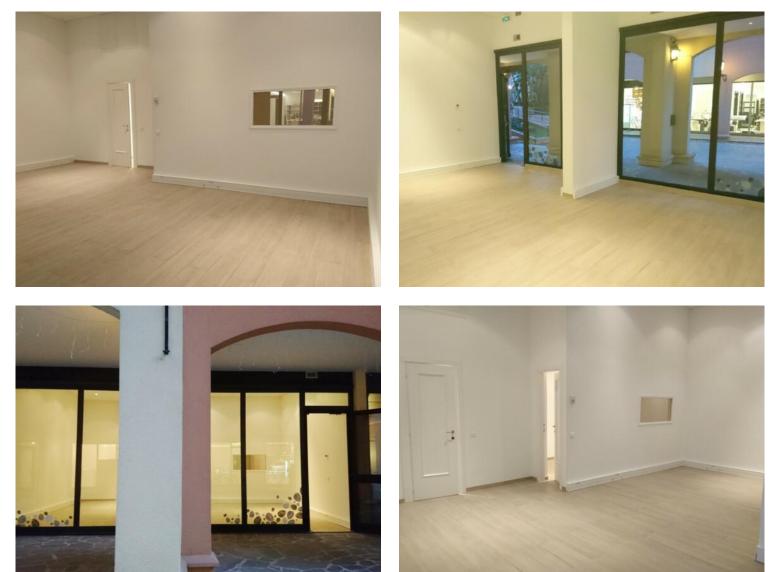

## Vente professionnelle

| Produkttyp        | Zimmer            | Gebäude           | District          |
|-------------------|-------------------|-------------------|-------------------|
| Lokal             | 2 Zimmer          | <b>Botticelli</b> | Fontvieille       |
| Wohnfläche        | Totale Fläche     | Chambres          | Salle de bains    |
| <b>47 m</b> ²     | <b>49 m²</b>      | <b>2</b>          | <b>1</b>          |
| Stockwerk         | Charges annuelles | Mischnutzung      | Verfügbar ab      |
| RDC               | <b>7 800 €</b>    | <b>Ja</b>         | <b>30/09/2026</b> |
| Hinweis<br>WLH767 |                   |                   |                   |