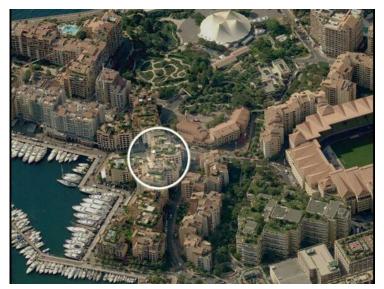

## Vente professionnelle

| Produkttyp        | Zimmer            | Gebäude           | District          |
|-------------------|-------------------|-------------------|-------------------|
| Lokal             | 2 Zimmer          | <b>Botticelli</b> | Fontvieille       |
| Wohnfläche        | Totale Fläche     | Chambres          | Salle de bains    |
| <b>47 m</b> ²     | <b>49 m²</b>      | <b>2</b>          | <b>1</b>          |
| Stockwerk         | Charges annuelles | Mischnutzung      | Verfügbar ab      |
| RDC               | <b>7 800 €</b>    | <b>Ja</b>         | <b>30/09/2026</b> |
| Hinweis<br>WLH767 |                   |                   |                   |