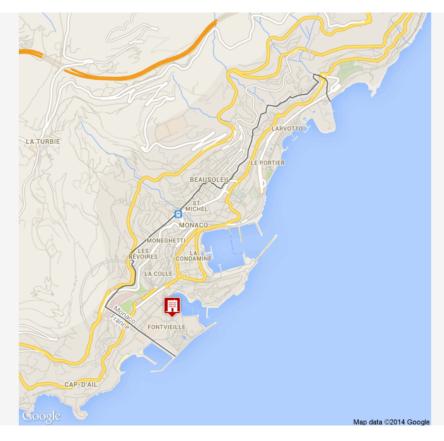

## Vente professionnelle

| Produkttyp        | Zimmer            | Gebäude           | District          |
|-------------------|-------------------|-------------------|-------------------|
| Lokal             | 2 Zimmer          | <b>Botticelli</b> | Fontvieille       |
| Wohnfläche        | Totale Fläche     | Chambres          | Salle de bains    |
| <b>47 m</b> ²     | <b>49 m²</b>      | <b>2</b>          | <b>1</b>          |
| Stockwerk         | Charges annuelles | Mischnutzung      | Verfügbar ab      |
| RDC               | <b>7 800 €</b>    | <b>Ja</b>         | <b>30/09/2026</b> |
| Hinweis<br>WLH767 |                   |                   |                   |