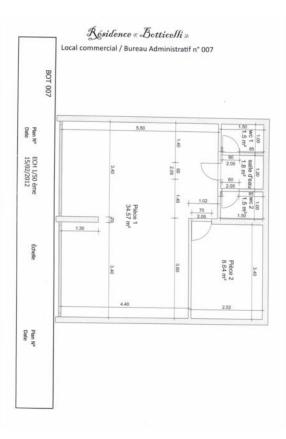

## Vente professionnelle

| Produkttyp        | Zimmer            | Gebäude           | District          |
|-------------------|-------------------|-------------------|-------------------|
| Lokal             | 2 Zimmer          | <b>Botticelli</b> | Fontvieille       |
| Wohnfläche        | Totale Fläche     | Chambres          | Salle de bains    |
| <b>47 m</b> ²     | <b>49 m²</b>      | <b>2</b>          | <b>1</b>          |
| Stockwerk         | Charges annuelles | Mischnutzung      | Verfügbar ab      |
| RDC               | <b>7 800 €</b>    | <b>Ja</b>         | <b>30/09/2026</b> |
| Hinweis<br>WLH767 |                   |                   |                   |