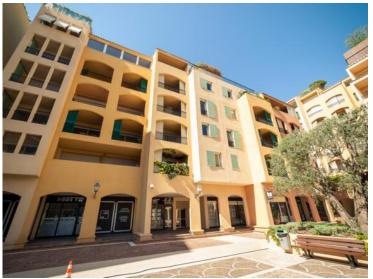

## Vente professionnelle

| Produkttyp        | Zimmer            | Gebäude           | District          |
|-------------------|-------------------|-------------------|-------------------|
| Lokal             | 2 Zimmer          | <b>Botticelli</b> | Fontvieille       |
| Wohnfläche        | Totale Fläche     | Chambres          | Salle de bains    |
| <b>47 m</b> ²     | <b>49 m²</b>      | <b>2</b>          | <b>1</b>          |
| Stockwerk         | Charges annuelles | Mischnutzung      | Verfügbar ab      |
| RDC               | <b>7 800 €</b>    | <b>Ja</b>         | <b>30/09/2026</b> |
| Hinweis<br>WLH767 |                   |                   |                   |