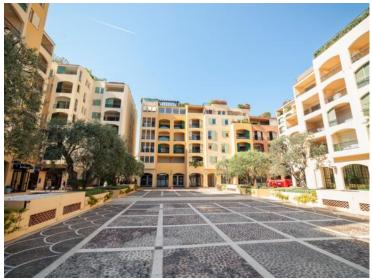

## Vente professionnelle

| Produkttyp        | Zimmer            | Gebäude           | District          |
|-------------------|-------------------|-------------------|-------------------|
| Lokal             | 2 Zimmer          | <b>Botticelli</b> | Fontvieille       |
| Wohnfläche        | Totale Fläche     | Chambres          | Salle de bains    |
| <b>47 m</b> ²     | <b>49 m²</b>      | <b>2</b>          | <b>1</b>          |
| Stockwerk         | Charges annuelles | Mischnutzung      | Verfügbar ab      |
| RDC               | <b>7 800 €</b>    | <b>Ja</b>         | <b>30/09/2026</b> |
| Hinweis<br>WLH767 |                   |                   |                   |