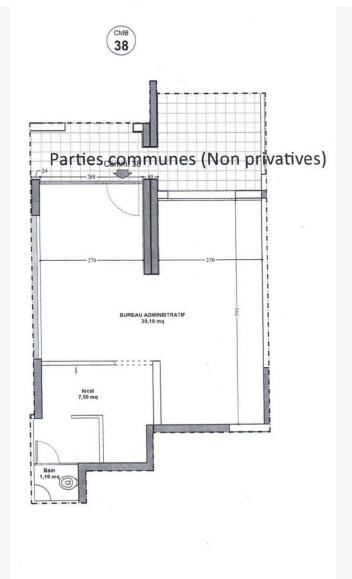

## Location professionnelle

4 350 € / Monat + Nebenkosten : 700 €

Produkttyp Büro

Wohnfläche

39 m<sup>2</sup>

Hinweis ACL\_CMB038

Zimmer **Einzimmer** 

Stockwerk Rez-de-Chaussée

Gebäude Le Cimabue Nebenkosten

700€

District

**Fontvieille** 

Verfügbar ab

15 octobre 2024

MonteCarlo-RealEstate.com

Hinweis: ACL\_CMB038