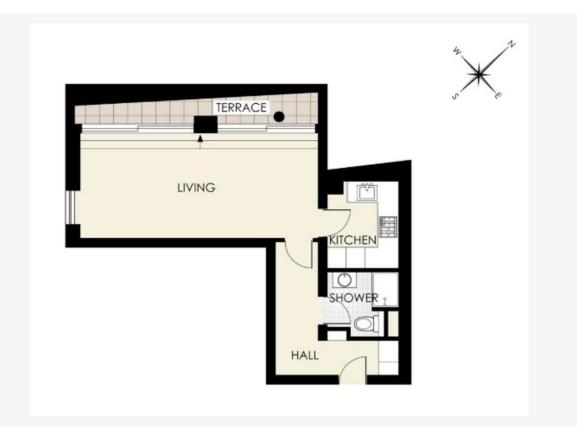

#### 2 750 000 €

| Produkttyp                  | Zimmer                   | Gebäude          | District <b>Condamine</b> |
|-----------------------------|--------------------------|------------------|---------------------------|
| <b>Wohnung</b>              | <b>Einzimmer</b>         | <b>Le 45G</b>    |                           |
| Wohnfläche                  | Terrasse Fläche          | Totale Fläche    | Salle de bains            |
| <b>60,20 m</b> ²            | 13,30 m²                 | <b>73,50 m</b> ² | <b>1</b>                  |
| Parkplatz                   | Stockwerk                | Zustand          | Mischnutzung              |
| <b>1</b>                    | <b>2</b>                 | <b>Neubau</b>    | <b>Ja</b>                 |
| Verfügbar ab<br><b>Loué</b> | Hinweis<br><b>AVC 45</b> |                  |                           |