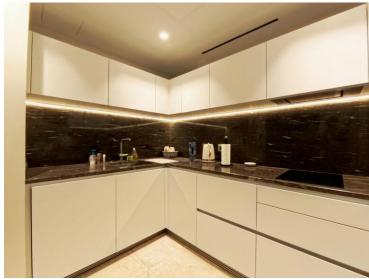

#### 2 750 000 €

| Produkttyp                  | Zimmer                   | Gebäude          | District <b>Condamine</b> |
|-----------------------------|--------------------------|------------------|---------------------------|
| <b>Wohnung</b>              | <b>Einzimmer</b>         | <b>Le 45G</b>    |                           |
| Wohnfläche                  | Terrasse Fläche          | Totale Fläche    | Salle de bains            |
| <b>60,20 m</b> ²            | 13,30 m²                 | <b>73,50 m</b> ² | <b>1</b>                  |
| Parkplatz                   | Stockwerk                | Zustand          | Mischnutzung              |
| <b>1</b>                    | <b>2</b>                 | <b>Neubau</b>    | <b>Ja</b>                 |
| Verfügbar ab<br><b>Loué</b> | Hinweis<br><b>AVC 45</b> |                  |                           |