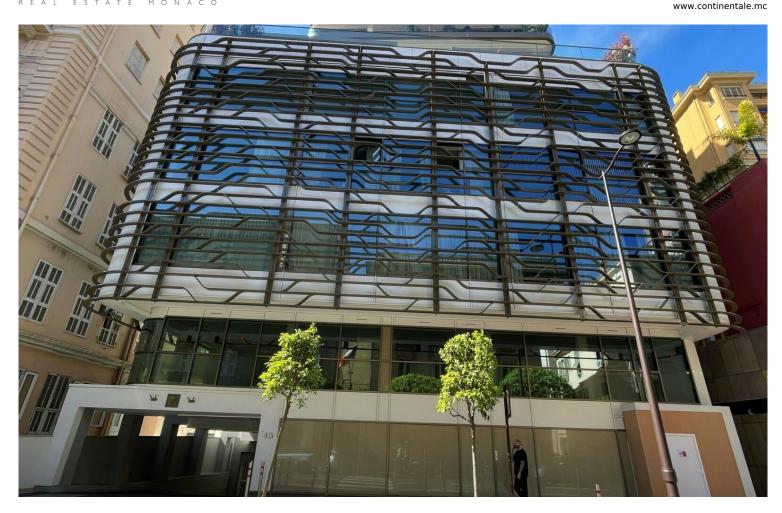

#### 2 750 000 €

| Produkttyp                  | Zimmer                   | Gebäude          | District <b>Condamine</b> |
|-----------------------------|--------------------------|------------------|---------------------------|
| <b>Wohnung</b>              | <b>Einzimmer</b>         | <b>Le 45G</b>    |                           |
| Wohnfläche                  | Terrasse Fläche          | Totale Fläche    | Salle de bains            |
| <b>60,20 m</b> ²            | 13,30 m²                 | <b>73,50 m</b> ² | <b>1</b>                  |
| Parkplatz                   | Stockwerk                | Zustand          | Mischnutzung              |
| <b>1</b>                    | <b>2</b>                 | <b>Neubau</b>    | <b>Ja</b>                 |
| Verfügbar ab<br><b>Loué</b> | Hinweis<br><b>AVC 45</b> |                  |                           |