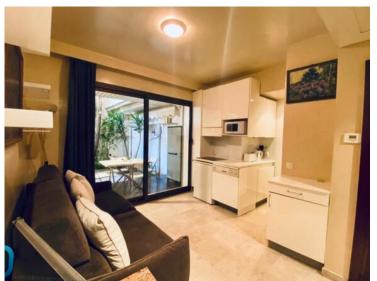

### Location meublée

| Produkttyp<br><b>Rez-de-jardin</b> |
|------------------------------------|
| Wohnfläche<br><b>24 m</b> ²        |
| Zustand<br><b>Renoviert</b>        |
| Hinweis                            |