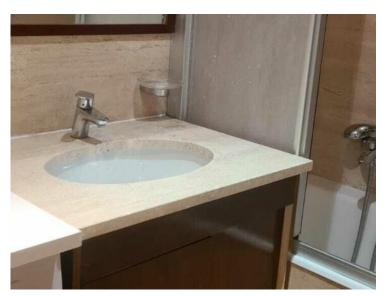

### Location meublée

| Produkttyp<br><b>Rez-de-jardin</b> |
|------------------------------------|
| Wohnfläche<br><b>24 m</b> ²        |
| Zustand<br><b>Renoviert</b>        |
| Hinweis                            |

| Zimmer                           |
|----------------------------------|
| Einzimmer                        |
| Terrasse Fläche<br><b>17 m</b> ² |
| Meublé<br><b>Ja</b>              |

| Gebäude Beverly Palace bloc A  |  |
|--------------------------------|--|
| Totale Fläche<br><b>41 m</b> ² |  |
| Mischnutzung<br><b>Ja</b>      |  |