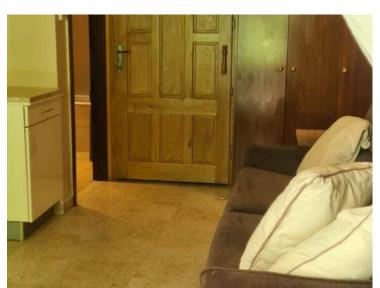

### Location meublée

| Produkttyp<br><b>Rez-de-jardin</b> |
|------------------------------------|
| Wohnfläche<br><b>24 m</b> ²        |
| Zustand<br><b>Renoviert</b>        |
| Hinweis                            |

| Zimmer                           |
|----------------------------------|
| Einzimmer                        |
| Terrasse Fläche<br><b>17 m</b> ² |
| Meublé<br><b>Ja</b>              |

| Gebäude Beverly Palace bloc A  |  |
|--------------------------------|--|
| Totale Fläche<br><b>41 m</b> ² |  |
| Mischnutzung<br><b>Ja</b>      |  |