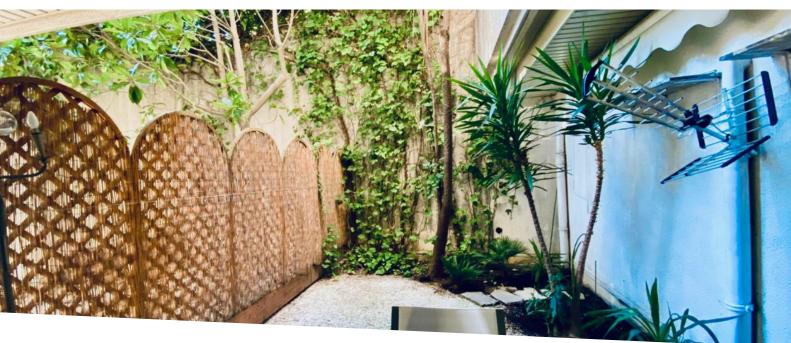

| Zimmer                           |
|----------------------------------|
| Einzimmer                        |
| Terrasse Fläche<br><b>17 m</b> ² |
| Meublé<br><b>Ja</b>              |

| Gebäude Beverly Palace bloc A  |  |
|--------------------------------|--|
| Totale Fläche<br><b>41 m</b> ² |  |
| Mischnutzung<br><b>Ja</b>      |  |