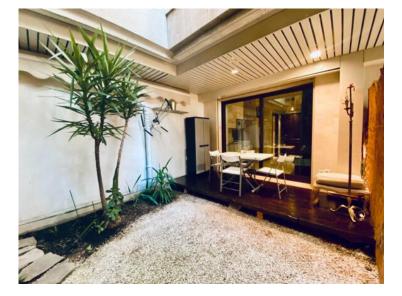

| Zimmer                           |
|----------------------------------|
| Einzimmer                        |
| Terrasse Fläche<br><b>17 m</b> ² |
| Meublé<br><b>Ja</b>              |

| Gebäude Beverly Palace bloc A  |  |
|--------------------------------|--|
| Totale Fläche<br><b>41 m</b> ² |  |
| Mischnutzung<br><b>Ja</b>      |  |