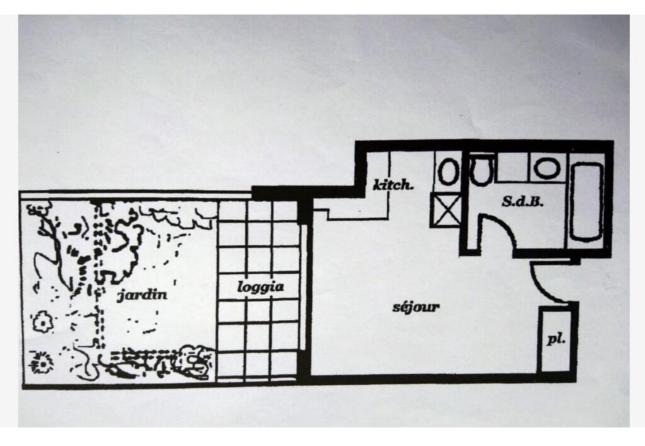

### Location meublée

| Produkttyp<br><b>Rez-de-jardin</b> |
|------------------------------------|
| Wohnfläche<br><b>24 m</b> ²        |
| Zustand<br><b>Renoviert</b>        |
| Hinweis                            |

| Zimmer                           |
|----------------------------------|
| Einzimmer                        |
| Terrasse Fläche<br><b>17 m</b> ² |
| Meublé<br><b>Ja</b>              |

| Gebäude Beverly Palace bloc A  |  |
|--------------------------------|--|
| Totale Fläche<br><b>41 m</b> ² |  |
| Mischnutzung<br><b>Ja</b>      |  |