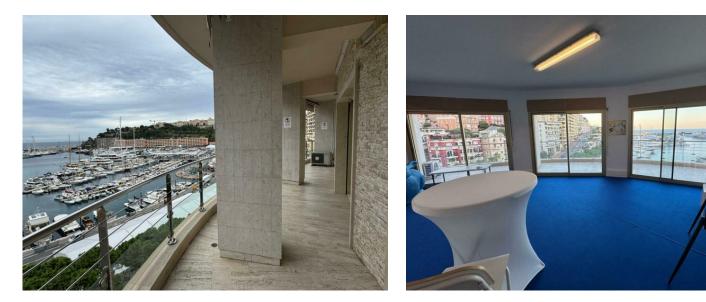

## Location professionnelle

Produkttyp Büro Wohnfläche 220 m<sup>2</sup>

Hinweis **LMC-2024-26** 

Zimmer **5 Zimmer** Terrasse Fläche **80 m**<sup>2</sup> Gebäude Ermanno Palace Totale Fläche 300 m<sup>2</sup>

#### 75 000 € / Monat

District **Port** Zustand **Gutem Zustand** 