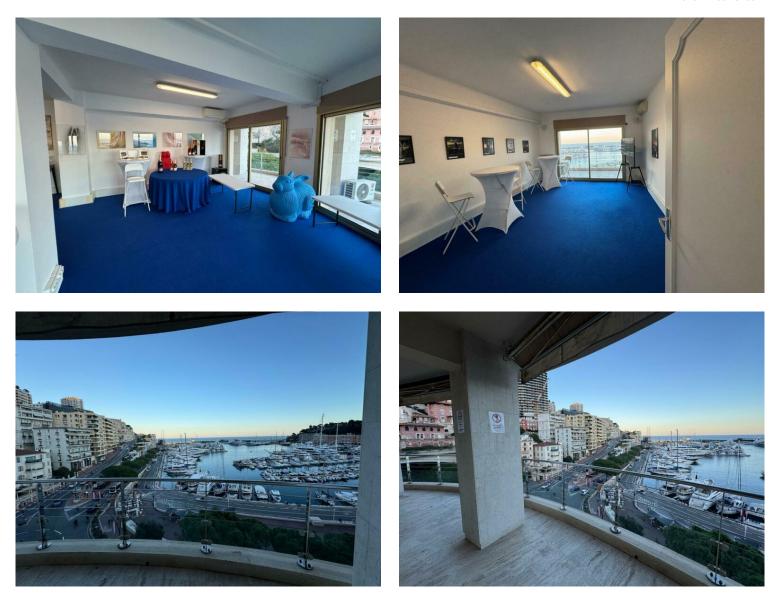

## Location professionnelle

Produkttyp Büro Wohnfläche 220 m<sup>2</sup>

Hinweis **LMC-2024-26** 

Zimmer **5 Zimmer** Terrasse Fläche **80 m**<sup>2</sup> Gebäude Ermanno Palace Totale Fläche 300 m<sup>2</sup>

#### 75 000 € / Monat

District **Port** Zustand **Gutem Zustand** 