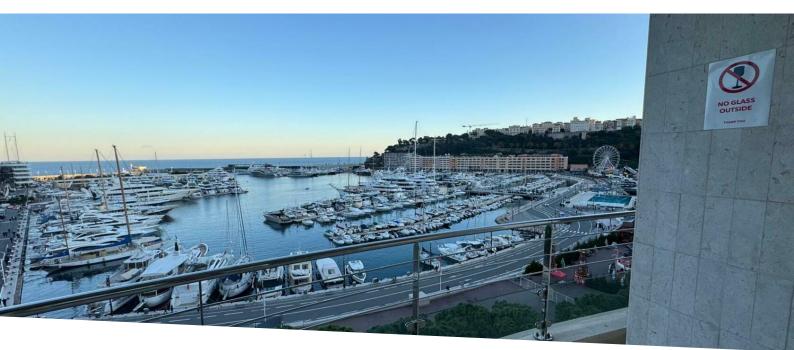

## Location professionnelle

Produkttyp Büro Wohnfläche 220 m<sup>2</sup>

Hinweis **LMC-2024-26** 

Zimmer **5 Zimmer** Terrasse Fläche **80 m**<sup>2</sup> Gebäude Ermanno Palace Totale Fläche 300 m<sup>2</sup>

#### 75 000 € / Monat

District **Port** Zustand **Gutem Zustand** 