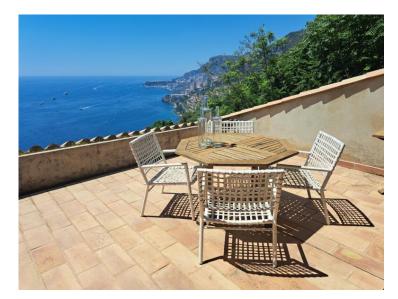

### Majestic Real Estate 17 Av. Albert II

98000 Monaco

Tél: +33 (0)6 59 22 67 88 femke@majesticrealestate.mc

Verkauf 2 800 000 €

| Produkttyp         | Zimmer                       | Stadt                   | Land              |
|--------------------|------------------------------|-------------------------|-------------------|
| <b>Villa</b>       | <b>6</b>                     | <b>Roquebrune-Cap-</b>  | <b>Frankreich</b> |
| Wohnfläche         | Terrasse Fläche              | La <b>Martin</b> he     | Garten Fläche     |
| <b>306 m</b> ²     | <b>38,80 m</b> ²             | <b>1 660 m</b> ²        | 1 000 m²          |
| Totale Fläche      | Chambres                     | Salles de bains         | Parkplatze        |
| <b>317 m</b> ²     | <b>4</b>                     | <b>4</b>                | <b>4</b>          |
| Keller<br><b>2</b> | Zustand Renovierungsarbeiten | Hinweis MAJESTIC AR 002 |                   |