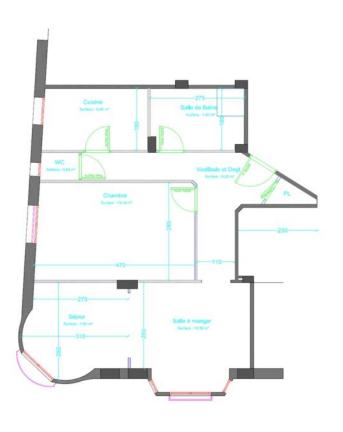

#### Exclusivité

2 950 000 €

| Produkttyp<br><b>Wohnung</b> | Zimmer<br>2 Zimmer | Gebäude<br>Palais Belvédère | District <b>La Rousse - Saint</b> |
|------------------------------|--------------------|-----------------------------|-----------------------------------|
|                              |                    |                             | Roman                             |
| Wohnfläche                   | Chambre            | Salle de bains              | Hinweis                           |
| 65 m <sup>2</sup>            | 1                  | 1                           | P.Belvedère/MC2-956               |