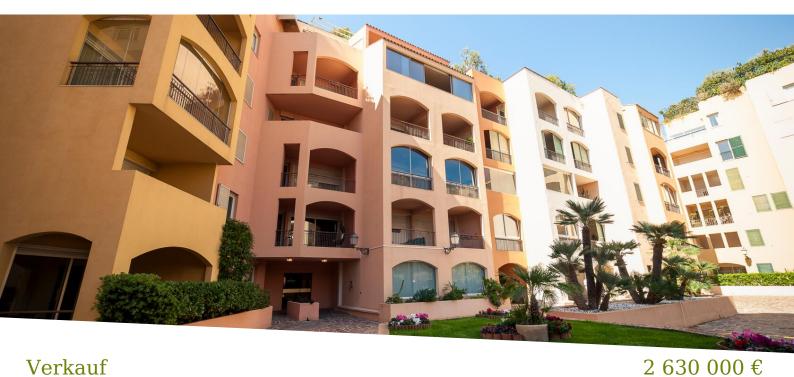

#### Verkauf

| Produkttyp     | Zimmer                 | Gebäude             | District             |
|----------------|------------------------|---------------------|----------------------|
| <b>Wohnung</b> | 2 Zimmer               | <b>Le Donatello</b> | Fontvieille          |
| Wohnfläche     | <i>Terrasse Fläche</i> | Totale Fläche       | Chambre              |
| <b>51 m²</b>   | <b>8 m²</b>            | <b>59 m</b> ²       | <b>1</b>             |
| Salle de bains | Keller                 | Stockwerk           | Zustand              |
| <b>1</b>       | <b>1</b>               | RDC                 | <b>Très bon état</b> |
| Mischnutzung   | Loué                   | Verfügbar ab        | Hinweis              |
| <b>Ja</b>      | Ja                     | <b>30/06/2022</b>   | BQMC-DM201V          |