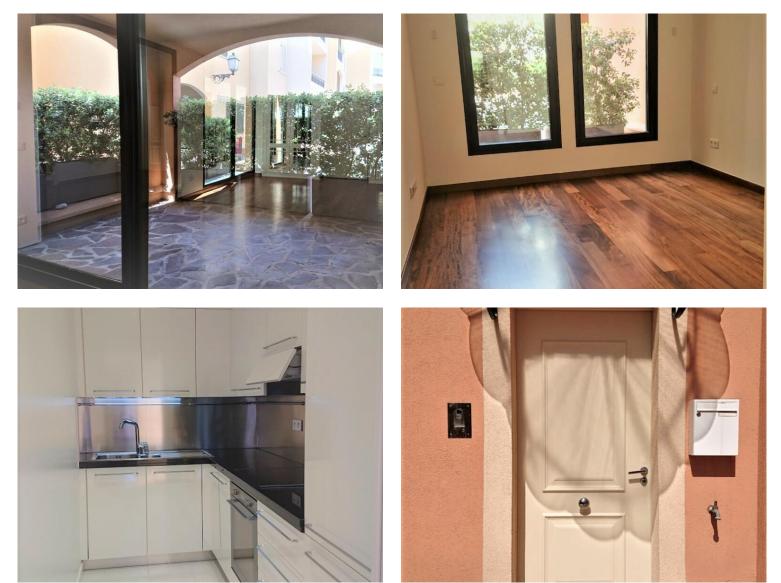

#### Verkauf

| Produkttyp     | Zimmer                 | Gebäude             | District             |
|----------------|------------------------|---------------------|----------------------|
| <b>Wohnung</b> | 2 Zimmer               | <b>Le Donatello</b> | Fontvieille          |
| Wohnfläche     | <i>Terrasse Fläche</i> | Totale Fläche       | Chambre              |
| <b>51 m²</b>   | <b>8 m²</b>            | <b>59 m</b> ²       | <b>1</b>             |
| Salle de bains | Keller                 | Stockwerk           | Zustand              |
| <b>1</b>       | <b>1</b>               | RDC                 | <b>Très bon état</b> |
| Mischnutzung   | Loué                   | Verfügbar ab        | Hinweis              |
| <b>Ja</b>      | Ja                     | <b>30/06/2022</b>   | BQMC-DM201V          |