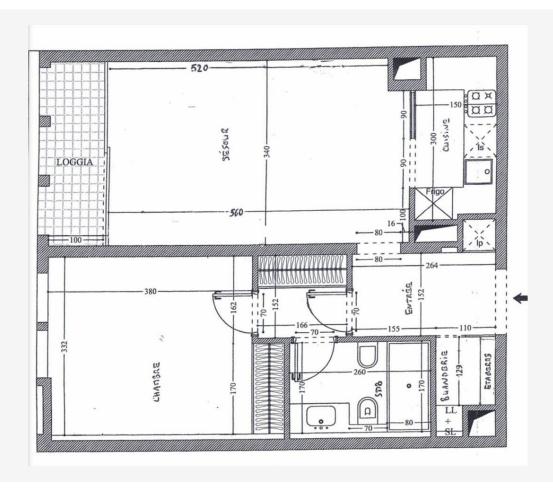

#### Verkauf 2 232 000 €

| Produkttyp     | Zimmer          | Gebäude           | District             |
|----------------|-----------------|-------------------|----------------------|
| <b>Wohnung</b> | 2 Zimmer        | <b>Botticelli</b> | <b>Fontvieille</b>   |
| Wohnfläche     | Terrasse Fläche | Totale Fläche     | Chambre              |
| <b>54 m²</b>   | <b>4 m</b> ²    | <b>58 m</b> ²     | <b>1</b>             |
| Salle de bains | Keller          | Stockwerk         | Zustand              |
| <b>1</b>       | <b>1</b>        | <b>RDC</b>        | <b>Très bon état</b> |
| Mischnutzung   | Loué            | Verfügbar ab      | Hinweis BQMC-DM200V  |
| <b>la</b>      | <b>Ja</b>       | <b>1/11/22</b>    |                      |