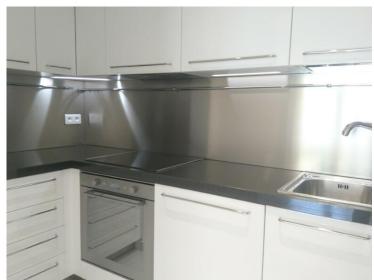

#### Verkauf 2 232 000 €

| Produkttyp     | Zimmer          | Gebäude           | District             |
|----------------|-----------------|-------------------|----------------------|
| <b>Wohnung</b> | 2 Zimmer        | <b>Botticelli</b> | <b>Fontvieille</b>   |
| Wohnfläche     | Terrasse Fläche | Totale Fläche     | Chambre              |
| <b>54 m²</b>   | <b>4 m</b> ²    | <b>58 m</b> ²     | <b>1</b>             |
| Salle de bains | Keller          | Stockwerk         | Zustand              |
| <b>1</b>       | <b>1</b>        | <b>RDC</b>        | <b>Très bon état</b> |
| Mischnutzung   | Loué            | Verfügbar ab      | Hinweis BQMC-DM200V  |
| <b>la</b>      | <b>Ja</b>       | <b>1/11/22</b>    |                      |