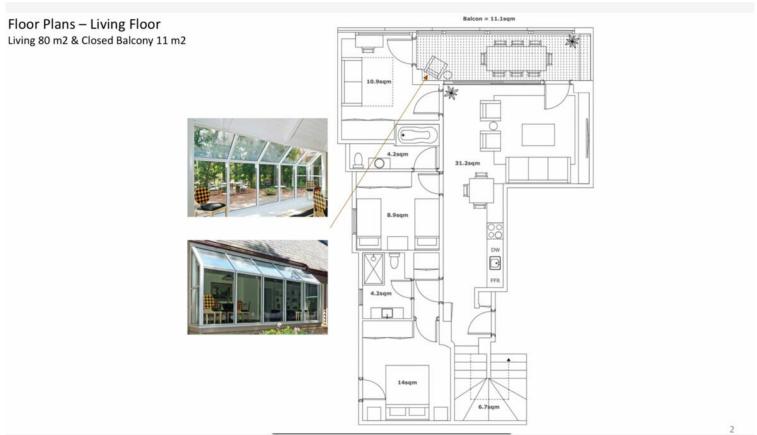

## Preis auf Anfrage

| District        | Stadt                |
|-----------------|----------------------|
| <b>Centre</b>   | <b>Beausoleil</b>    |
| Terrasse Fläche | Totale Fläche        |
| <b>80 m²</b>    | <b>166 m²</b>        |
| Parkplatz       | Zustand              |
| <b>1</b>        | <b>Très bon état</b> |