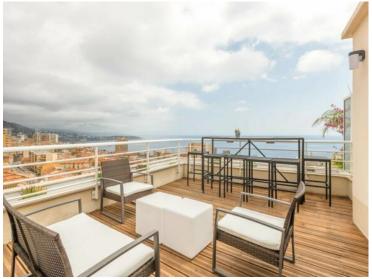

## Preis auf Anfrage

| District        | Stadt                |
|-----------------|----------------------|
| <b>Centre</b>   | <b>Beausoleil</b>    |
| Terrasse Fläche | Totale Fläche        |
| <b>80 m²</b>    | <b>166 m²</b>        |
| Parkplatz       | Zustand              |
| <b>1</b>        | <b>Très bon état</b> |