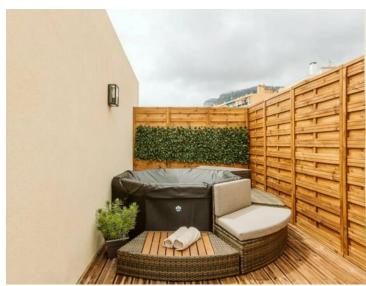

## Preis auf Anfrage

| District        | Stadt                |
|-----------------|----------------------|
| <b>Centre</b>   | <b>Beausoleil</b>    |
| Terrasse Fläche | Totale Fläche        |
| <b>80 m²</b>    | <b>166 m²</b>        |
| Parkplatz       | Zustand              |
| <b>1</b>        | <b>Très bon état</b> |