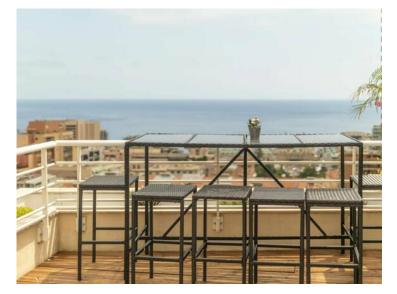

## Preis auf Anfrage

| District        | Stadt                |
|-----------------|----------------------|
| <b>Centre</b>   | <b>Beausoleil</b>    |
| Terrasse Fläche | Totale Fläche        |
| <b>80 m²</b>    | <b>166 m²</b>        |
| Parkplatz       | Zustand              |
| <b>1</b>        | <b>Très bon état</b> |