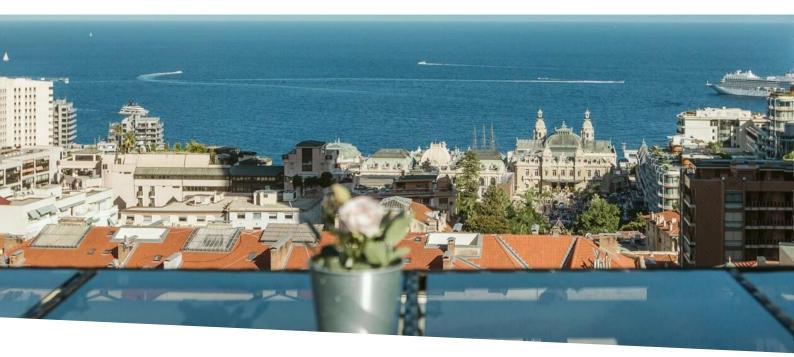

## Preis auf Anfrage

| District        | Stadt                |
|-----------------|----------------------|
| <b>Centre</b>   | <b>Beausoleil</b>    |
| Terrasse Fläche | Totale Fläche        |
| <b>80 m²</b>    | <b>166 m²</b>        |
| Parkplatz       | Zustand              |
| <b>1</b>        | <b>Très bon état</b> |