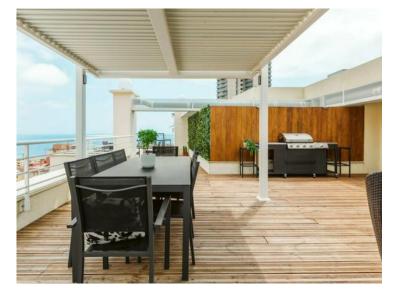

## Preis auf Anfrage

| District        | Stadt                |
|-----------------|----------------------|
| <b>Centre</b>   | <b>Beausoleil</b>    |
| Terrasse Fläche | Totale Fläche        |
| <b>80 m²</b>    | <b>166 m²</b>        |
| Parkplatz       | Zustand              |
| <b>1</b>        | <b>Très bon état</b> |