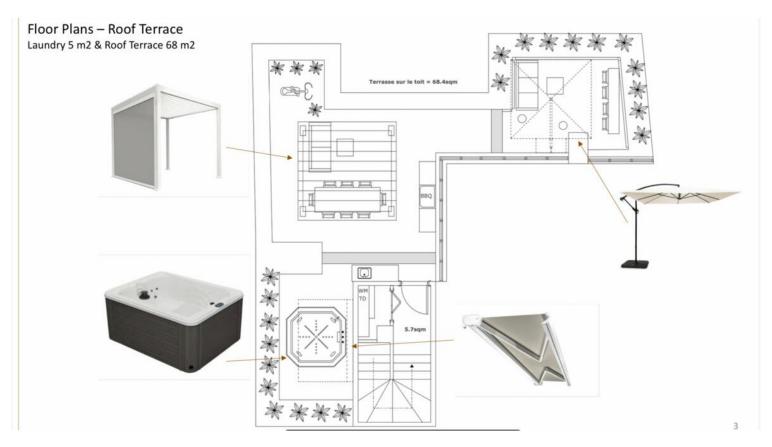

## Preis auf Anfrage

| District        | Stadt                |
|-----------------|----------------------|
| <b>Centre</b>   | <b>Beausoleil</b>    |
| Terrasse Fläche | Totale Fläche        |
| <b>80 m²</b>    | <b>166 m²</b>        |
| Parkplatz       | Zustand              |
| <b>1</b>        | <b>Très bon état</b> |