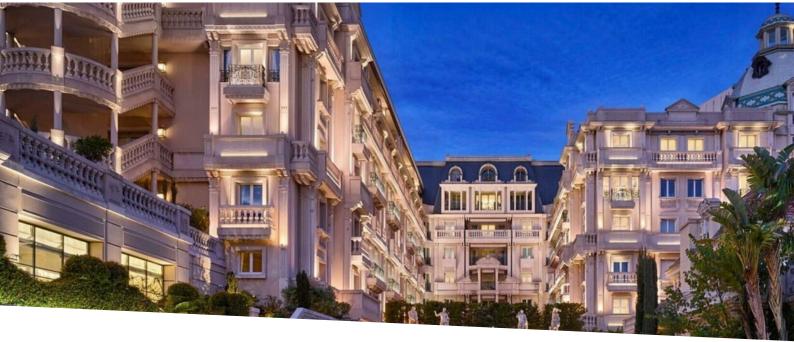

## Location professionnelle

Produkttyp Lokal

Wohnfläche 36 m<sup>2</sup>

Hinweis **SP-FR-84773008**  Zimmer -Stockwerk

rez-de-chaussée

Gebäude Le Metropole Zustand Très bon état

## 10 200 € / Monat

District Carré d'Or Verfügbar ab Immédiatement