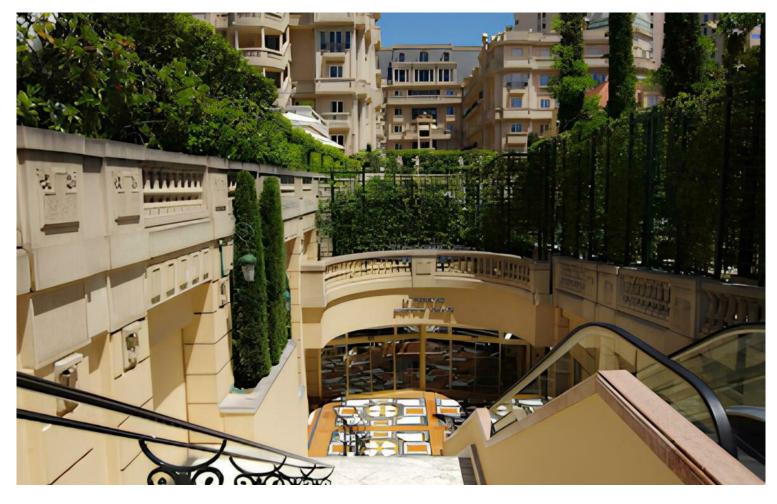

## Location professionnelle

Produkttyp Lokal

Wohnfläche 36 m<sup>2</sup>

Hinweis **SP-FR-84773008**  Zimmer -Stockwerk

rez-de-chaussée

Gebäude Le Metropole Zustand Très bon état

## 10 200 € / Monat

District Carré d'Or Verfügbar ab Immédiatement