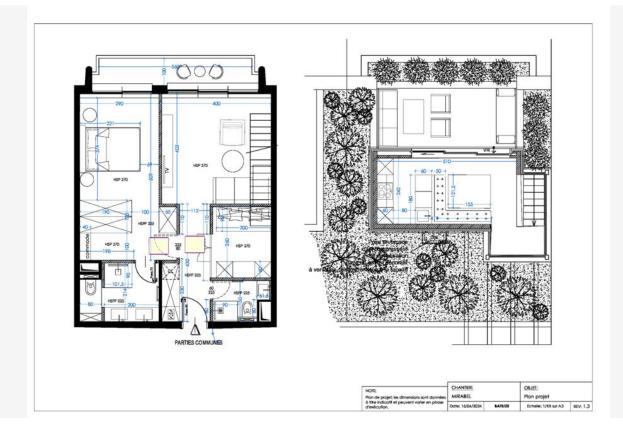

### 8 800 000 €

| Produkttyp Penthouse/Roof     | Zimmer              | Gebäude                               | District          |
|-------------------------------|---------------------|---------------------------------------|-------------------|
|                               | 3 Zimmer            | <b>Le Mirabel</b>                     | <b>Carré d'Or</b> |
| Wohnfläche                    | Terrasse Fläche     | Totale Fläche                         | Chambres          |
| <b>80 m²</b>                  | <b>51,50 m²</b>     | 131,50 m²                             | <b>2</b>          |
| Salles de bains               | Parkplatz           | Keller                                | Stockwerk         |
| <b>2</b>                      | <b>1</b>            | <b>1</b>                              | <b>8-9</b>        |
| Zustand Prestations luxueuses | Meublé<br><b>Ja</b> | Hinweis<br>Roof Mirabel Carré<br>d'Or |                   |