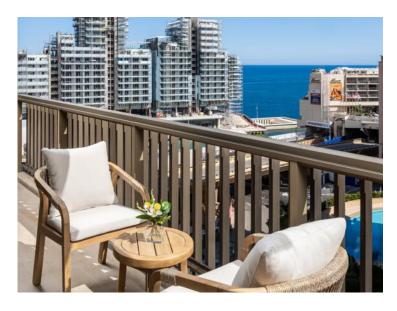

### 8 800 000 €

| Produkttyp Penthouse/Roof     | Zimmer              | Gebäude                               | District          |
|-------------------------------|---------------------|---------------------------------------|-------------------|
|                               | 3 Zimmer            | <b>Le Mirabel</b>                     | <b>Carré d'Or</b> |
| Wohnfläche                    | Terrasse Fläche     | Totale Fläche                         | Chambres          |
| <b>80 m²</b>                  | <b>51,50 m²</b>     | 131,50 m²                             | <b>2</b>          |
| Salles de bains               | Parkplatz           | Keller                                | Stockwerk         |
| <b>2</b>                      | <b>1</b>            | <b>1</b>                              | <b>8-9</b>        |
| Zustand Prestations luxueuses | Meublé<br><b>Ja</b> | Hinweis<br>Roof Mirabel Carré<br>d'Or |                   |

## MonteCarlo-RealEstate.com

Hinweis: Roof Mirabel Carré d'Or