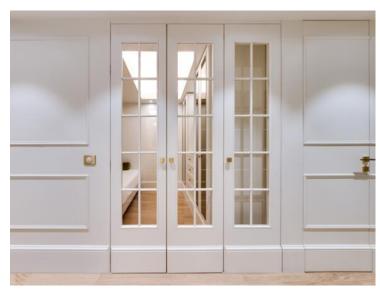

### 8 800 000 €

| Produkttyp Penthouse/Roof     | Zimmer              | Gebäude                               | District          |
|-------------------------------|---------------------|---------------------------------------|-------------------|
|                               | 3 Zimmer            | <b>Le Mirabel</b>                     | <b>Carré d'Or</b> |
| Wohnfläche                    | Terrasse Fläche     | Totale Fläche                         | Chambres          |
| <b>80 m²</b>                  | <b>51,50 m²</b>     | 131,50 m²                             | <b>2</b>          |
| Salles de bains               | Parkplatz           | Keller                                | Stockwerk         |
| <b>2</b>                      | <b>1</b>            | <b>1</b>                              | <b>8-9</b>        |
| Zustand Prestations luxueuses | Meublé<br><b>Ja</b> | Hinweis<br>Roof Mirabel Carré<br>d'Or |                   |