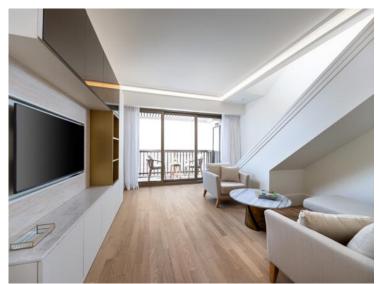

-----------|
|                               | 3 Zimmer            | <b>Le Mirabel</b>                     | <b>Carré d'Or</b> |
| Wohnfläche                    | Terrasse Fläche     | Totale Fläche                         | Chambres          |
| <b>80 m²</b>                  | <b>51,50 m²</b>     | 131,50 m²                             | <b>2</b>          |
| Salles de bains               | Parkplatz           | Keller                                | Stockwerk         |
| <b>2</b>                      | <b>1</b>            | <b>1</b>                              | <b>8-9</b>        |
| Zustand Prestations luxueuses | Meublé<br><b>Ja</b> | Hinweis<br>Roof Mirabel Carré<br>d'Or |                   |





















## MonteCarlo-RealEstate.com

Hinweis: Roof Mirabel Carré d'Or

















## MonteCarlo-RealEstate.com



Hinweis: Roof Mirabel Carré d'Or

















## MonteCarlo-RealEstate.com



Hinweis: Roof Mirabel Carré d'Or