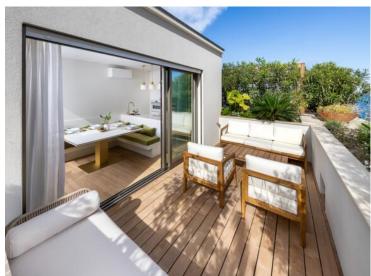

### 8 800 000 €

| Produkttyp Penthouse/Roof     | Zimmer              | Gebäude                               | District          |
|-------------------------------|---------------------|---------------------------------------|-------------------|
|                               | 3 Zimmer            | <b>Le Mirabel</b>                     | <b>Carré d'Or</b> |
| Wohnfläche                    | Terrasse Fläche     | Totale Fläche                         | Chambres          |
| <b>80 m²</b>                  | <b>51,50 m²</b>     | 131,50 m²                             | <b>2</b>          |
| Salles de bains               | Parkplatz           | Keller                                | Stockwerk         |
| <b>2</b>                      | <b>1</b>            | <b>1</b>                              | <b>8-9</b>        |
| Zustand Prestations luxueuses | Meublé<br><b>Ja</b> | Hinweis<br>Roof Mirabel Carré<br>d'Or |                   |