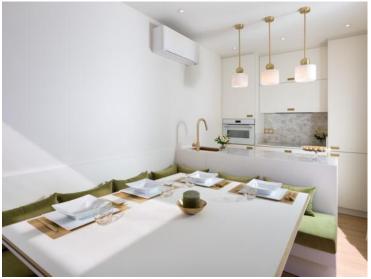

### 8 800 000 €

| Produkttyp Penthouse/Roof     | Zimmer              | Gebäude                               | District          |
|-------------------------------|---------------------|---------------------------------------|-------------------|
|                               | 3 Zimmer            | <b>Le Mirabel</b>                     | <b>Carré d'Or</b> |
| Wohnfläche                    | Terrasse Fläche     | Totale Fläche                         | Chambres          |
| <b>80 m²</b>                  | <b>51,50 m²</b>     | 131,50 m²                             | <b>2</b>          |
| Salles de bains               | Parkplatz           | Keller                                | Stockwerk         |
| <b>2</b>                      | <b>1</b>            | <b>1</b>                              | <b>8-9</b>        |
| Zustand Prestations luxueuses | Meublé<br><b>Ja</b> | Hinweis<br>Roof Mirabel Carré<br>d'Or |                   |

## MonteCarlo-RealEstate.com

Hinweis: Roof Mirabel Carré d'Or