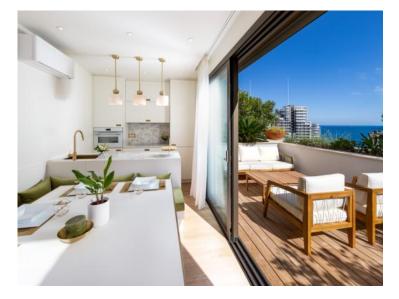

### 8 800 000 €

| Produkttyp Penthouse/Roof     | Zimmer              | Gebäude                               | District          |
|-------------------------------|---------------------|---------------------------------------|-------------------|
|                               | 3 Zimmer            | <b>Le Mirabel</b>                     | <b>Carré d'Or</b> |
| Wohnfläche                    | Terrasse Fläche     | Totale Fläche                         | Chambres          |
| <b>80 m²</b>                  | <b>51,50 m²</b>     | 131,50 m²                             | <b>2</b>          |
| Salles de bains               | Parkplatz           | Keller                                | Stockwerk         |
| <b>2</b>                      | <b>1</b>            | <b>1</b>                              | <b>8-9</b>        |
| Zustand Prestations luxueuses | Meublé<br><b>Ja</b> | Hinweis<br>Roof Mirabel Carré<br>d'Or |                   |

## MonteCarlo-RealEstate.com

Hinweis: Roof Mirabel Carré d'Or