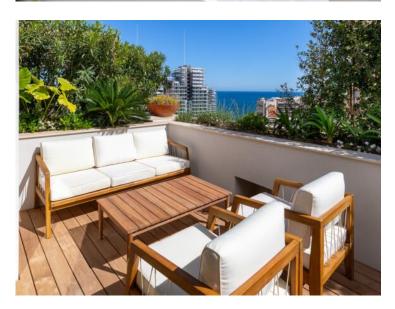

### 8 800 000 €

| Produkttyp Penthouse/Roof     | Zimmer              | Gebäude                               | District          |
|-------------------------------|---------------------|---------------------------------------|-------------------|
|                               | 3 Zimmer            | <b>Le Mirabel</b>                     | <b>Carré d'Or</b> |
| Wohnfläche                    | Terrasse Fläche     | Totale Fläche                         | Chambres          |
| <b>80 m²</b>                  | <b>51,50 m²</b>     | 131,50 m²                             | <b>2</b>          |
| Salles de bains               | Parkplatz           | Keller                                | Stockwerk         |
| <b>2</b>                      | <b>1</b>            | <b>1</b>                              | <b>8-9</b>        |
| Zustand Prestations luxueuses | Meublé<br><b>Ja</b> | Hinweis<br>Roof Mirabel Carré<br>d'Or |                   |