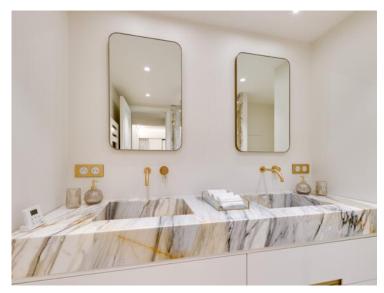

### 8 800 000 €

| Produkttyp Penthouse/Roof     | Zimmer              | Gebäude                               | District          |
|-------------------------------|---------------------|---------------------------------------|-------------------|
|                               | 3 Zimmer            | <b>Le Mirabel</b>                     | <b>Carré d'Or</b> |
| Wohnfläche                    | Terrasse Fläche     | Totale Fläche                         | Chambres          |
| <b>80 m²</b>                  | <b>51,50 m²</b>     | 131,50 m²                             | <b>2</b>          |
| Salles de bains               | Parkplatz           | Keller                                | Stockwerk         |
| <b>2</b>                      | <b>1</b>            | <b>1</b>                              | <b>8-9</b>        |
| Zustand Prestations luxueuses | Meublé<br><b>Ja</b> | Hinweis<br>Roof Mirabel Carré<br>d'Or |                   |