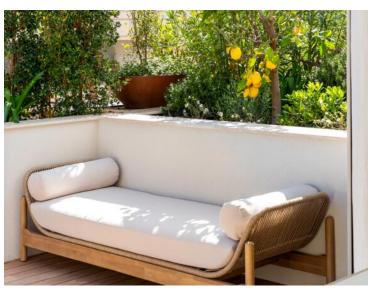

### 8 800 000 €

| Produkttyp Penthouse/Roof     | Zimmer              | Gebäude                               | District          |
|-------------------------------|---------------------|---------------------------------------|-------------------|
|                               | 3 Zimmer            | <b>Le Mirabel</b>                     | <b>Carré d'Or</b> |
| Wohnfläche                    | Terrasse Fläche     | Totale Fläche                         | Chambres          |
| <b>80 m²</b>                  | <b>51,50 m²</b>     | 131,50 m²                             | <b>2</b>          |
| Salles de bains               | Parkplatz           | Keller                                | Stockwerk         |
| <b>2</b>                      | <b>1</b>            | <b>1</b>                              | <b>8-9</b>        |
| Zustand Prestations luxueuses | Meublé<br><b>Ja</b> | Hinweis<br>Roof Mirabel Carré<br>d'Or |                   |