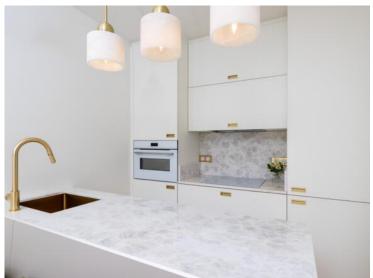

### 8 800 000 €

| Produkttyp Penthouse/Roof     | Zimmer              | Gebäude                               | District          |
|-------------------------------|---------------------|---------------------------------------|-------------------|
|                               | 3 Zimmer            | <b>Le Mirabel</b>                     | <b>Carré d'Or</b> |
| Wohnfläche                    | Terrasse Fläche     | Totale Fläche                         | Chambres          |
| <b>80 m²</b>                  | <b>51,50 m²</b>     | 131,50 m²                             | <b>2</b>          |
| Salles de bains               | Parkplatz           | Keller                                | Stockwerk         |
| <b>2</b>                      | <b>1</b>            | <b>1</b>                              | <b>8-9</b>        |
| Zustand Prestations luxueuses | Meublé<br><b>Ja</b> | Hinweis<br>Roof Mirabel Carré<br>d'Or |                   |