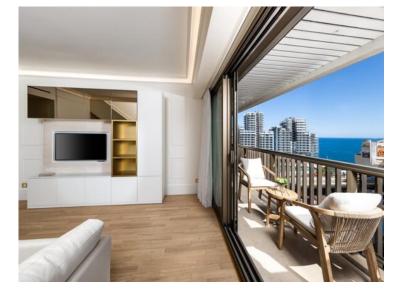

### 8 800 000 €

| Produkttyp Penthouse/Roof     | Zimmer              | Gebäude                               | District          |
|-------------------------------|---------------------|---------------------------------------|-------------------|
|                               | 3 Zimmer            | <b>Le Mirabel</b>                     | <b>Carré d'Or</b> |
| Wohnfläche                    | Terrasse Fläche     | Totale Fläche                         | Chambres          |
| <b>80 m²</b>                  | <b>51,50 m²</b>     | 131,50 m²                             | <b>2</b>          |
| Salles de bains               | Parkplatz           | Keller                                | Stockwerk         |
| <b>2</b>                      | <b>1</b>            | <b>1</b>                              | <b>8-9</b>        |
| Zustand Prestations luxueuses | Meublé<br><b>Ja</b> | Hinweis<br>Roof Mirabel Carré<br>d'Or |                   |

## MonteCarlo-RealEstate.com

Hinweis: Roof Mirabel Carré d'Or