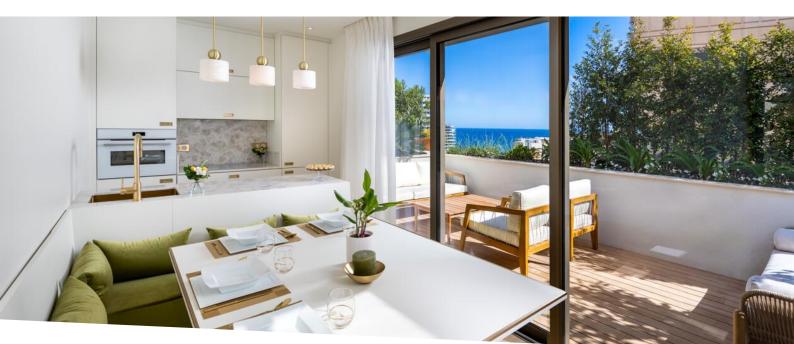

### 8 800 000 €

| Produkttyp Penthouse/Roof     | Zimmer              | Gebäude                               | District          |
|-------------------------------|---------------------|---------------------------------------|-------------------|
|                               | 3 Zimmer            | <b>Le Mirabel</b>                     | <b>Carré d'Or</b> |
| Wohnfläche                    | Terrasse Fläche     | Totale Fläche                         | Chambres          |
| <b>80 m²</b>                  | <b>51,50 m²</b>     | 131,50 m²                             | <b>2</b>          |
| Salles de bains               | Parkplatz           | Keller                                | Stockwerk         |
| <b>2</b>                      | <b>1</b>            | <b>1</b>                              | <b>8-9</b>        |
| Zustand Prestations luxueuses | Meublé<br><b>Ja</b> | Hinweis<br>Roof Mirabel Carré<br>d'Or |                   |

## MonteCarlo-RealEstate.com

Hinweis: Roof Mirabel Carré d'Or